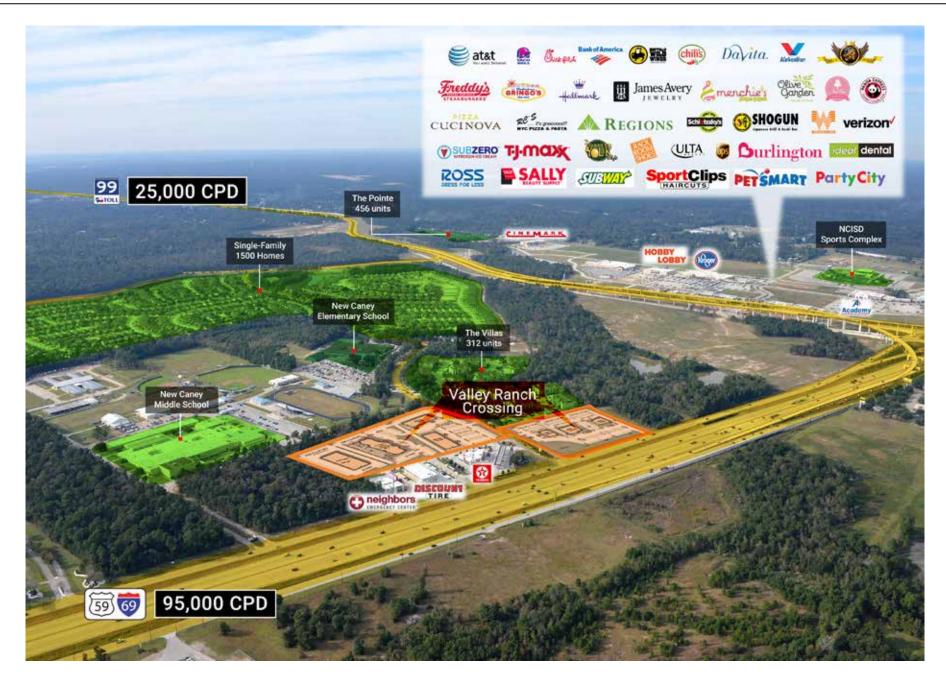

### **AERIAL VIEW**

#### **TRAFFIC COUNTS**

| Instersection | Count      | Year |
|---------------|------------|------|
| Grand Parkway | 25,000 CPD | 2018 |
| Interstate 69 | 95,000 CPD | 2017 |
| FM 1314       | 41,000 CPD | 2016 |