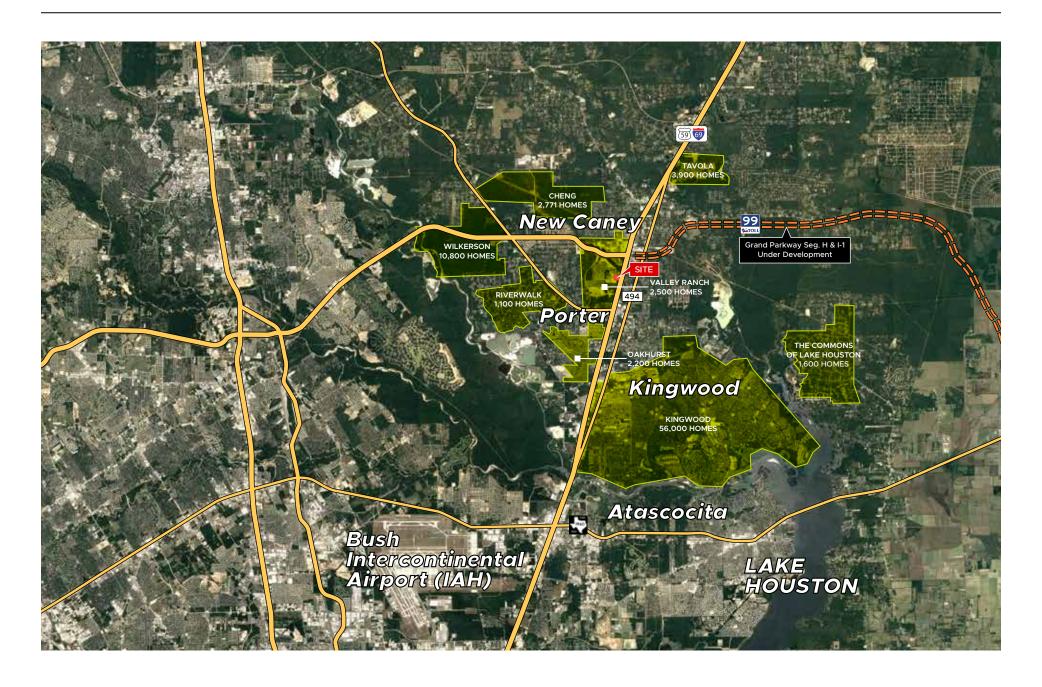

Dr. Suite 200 The Woodlands, Texas 77380

SIGNORELLICOMPANY.COM

#### FOR ADDITIONAL INFORMATION

BRODY S. FARRIS Vice President - Retail Division 713.452.1740 bfarris@signorellicompany.com

## PROPERTY INFORMATION





#### **TRAFFIC COUNTS**

| Instersection | Count      | Year |
|---------------|------------|------|
| Grand Parkway | 25,000 CPD | 2018 |
| Interstate 69 | 95,000 CPD | 2017 |
| FM 1314       | 41,000 CPD | 2016 |

#### **DEMOGRAPHICS**

|                             | 5 MIIE   | 10 Miles | 15 Miles |
|-----------------------------|----------|----------|----------|
| Population                  | 72,916   | 265,762  | 615,056  |
| <b>Estimated Households</b> | 25,131   | 91,793   | 210,919  |
| Est. Average HH Income      | \$82,286 | \$93,596 | \$89,270 |

### LOCATION



### **AERIAL VIEW**



### VALLEY RANCH CROSSING SITE PLAN



**INTERSTATE HWY 69**