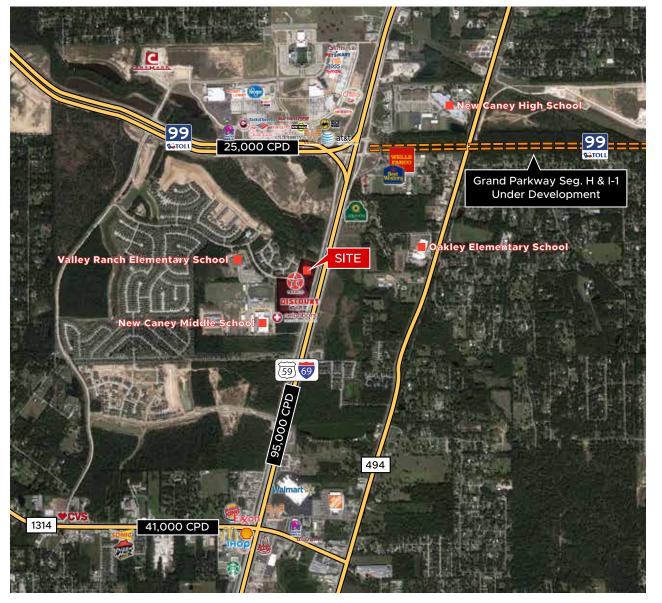

#### **TRAFFIC COUNTS**

| Instersection | Count      | Year |
|---------------|------------|------|
| Grand Parkway | 25,000 CPD | 2018 |
| Interstate 69 | 95,000 CPD | 2017 |
| FM 1314       | 41,000 CPD | 2016 |

### **AERIAL VIEW**