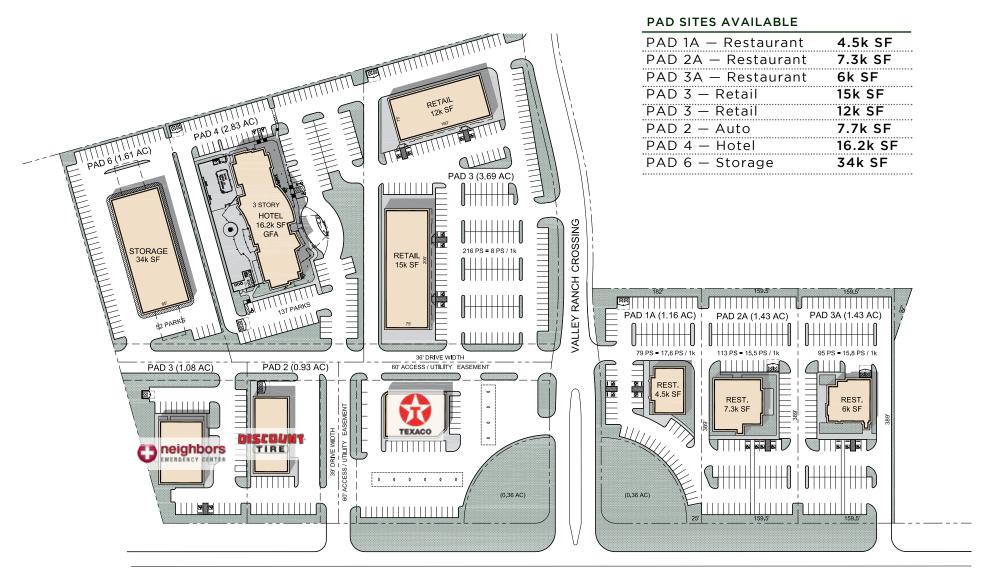

OM

#### FOR ADDITIONAL INFORMATION

BRODY S. FARRIS Vice President - Retail Division 713.452.1740 bfarris@signorellicompany.com

## PROPERTY INFORMATION





#### **TRAFFIC COUNTS**

| Instersection | Count      | Year |
|---------------|------------|------|
| Grand Parkway | 25,000 CPD | 2018 |
| Interstate 69 | 95,000 CPD | 2017 |
| FM 1314       | 41,000 CPD | 2016 |

#### **DEMOGRAPHICS**

|                             | 5 MIIE   | 10 Miles | 15 Miles |
|-----------------------------|----------|----------|----------|
| Population                  | 72,916   | 265,762  | 615,056  |
| <b>Estimated Households</b> | 25,131   | 91,793   | 210,919  |
| Est. Average HH Income      | \$82,286 | \$93,596 | \$89,270 |

### LOCATION



### **AERIAL VIEW**



### VALLEY RANCH CROSSING SITE PLAN



**INTERSTATE HWY 69**