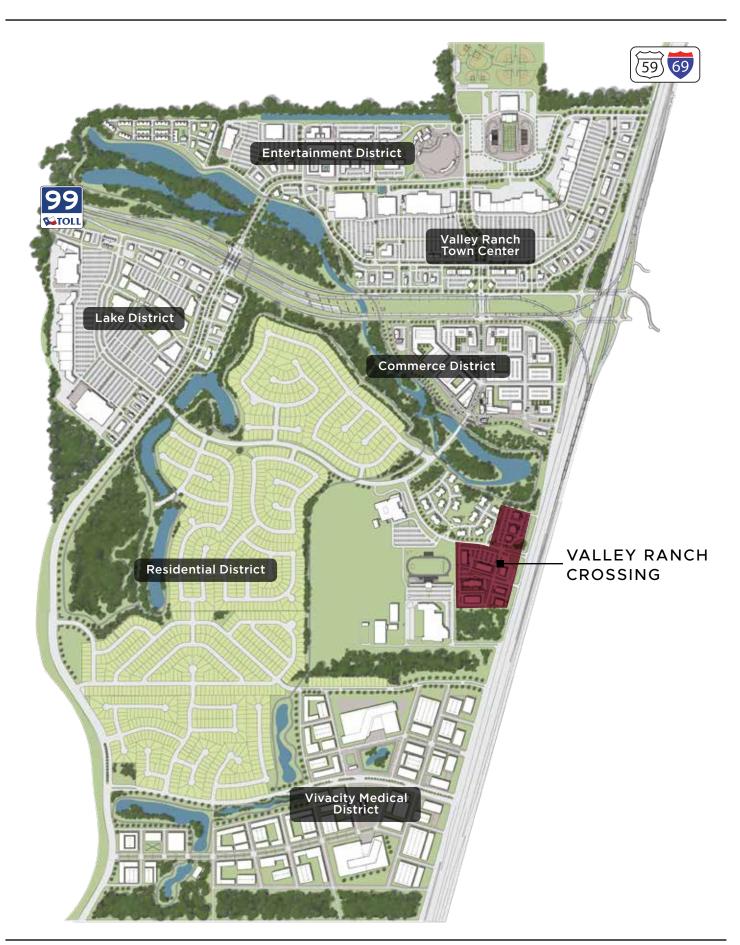

FORMATION

BRODY S. FARRIS Vice President - Retail Division 713.452.1740 bfarris@signorellicompany.com

## PROPERTY INFORMATION





#### **TRAFFIC COUNTS**

| Instersection | Count      | Year |
|---------------|------------|------|
| Grand Parkway | 25,000 CPD | 2018 |
| Interstate 69 | 95,000 CPD | 2017 |
| FM 1314       | 41,000 CPD | 2016 |

#### **DEMOGRAPHICS**

|                             | 5 MIIE   | 10 Miles | 15 Miles |
|-----------------------------|----------|----------|----------|
| Population                  | 72,916   | 265,762  | 615,056  |
| <b>Estimated Households</b> | 25,131   | 91,793   | 210,919  |
| Est. Average HH Income      | \$82,286 | \$93,596 | \$89,270 |

### LOCATION



### **AERIAL VIEW**



### VALLEY RANCH CROSSING SITE PLAN



**INTERSTATE HWY 69**