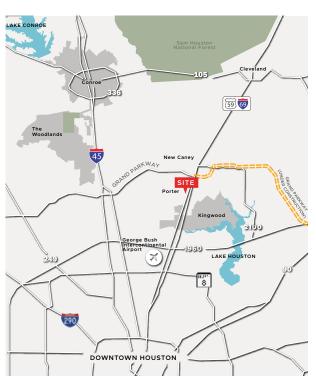

# VALLEY RANCH CROSSING

INTERSTATE 69 AT VALLEY RANCH CROSSING | Porter, Texas







1400 Woodloch Forest Dr. Suite 200 The Woodlands, Texas 77380

SIGNORELLICOMPANY.COM

#### FOR ADDITIONAL INFORMATION

BRODY S. FARRIS Vice President - Retail Division 713.452.1740 bfarris@signorellicompany.com

## PROPERTY INFORMATION





#### **TRAFFIC COUNTS**

| Instersection | Count      | Year |
|---------------|------------|------|
| Grand Parkway | 25,000 CPD | 2018 |
| Interstate 69 | 95,000 CPD | 2017 |
| FM 1314       | 41,000 CPD | 2016 |

#### **DEMOGRAPHICS**

|                             | 5 MIIE   | 10 Miles | 15 Miles |
|-----------------------------|----------|----------|----------|
| Population                  | 72,916   | 265,762  | 615,056  |
| <b>Estimated Households</b> | 25,131   | 91,793   | 210,919  |
| Est. Average HH Income      | \$82,286 | \$93,596 | \$89,270 |

### LOCATION



### **AERIAL VIEW**



### VALLEY RANCH CROSSING SITE PLAN



**INTERSTATE HWY 69**