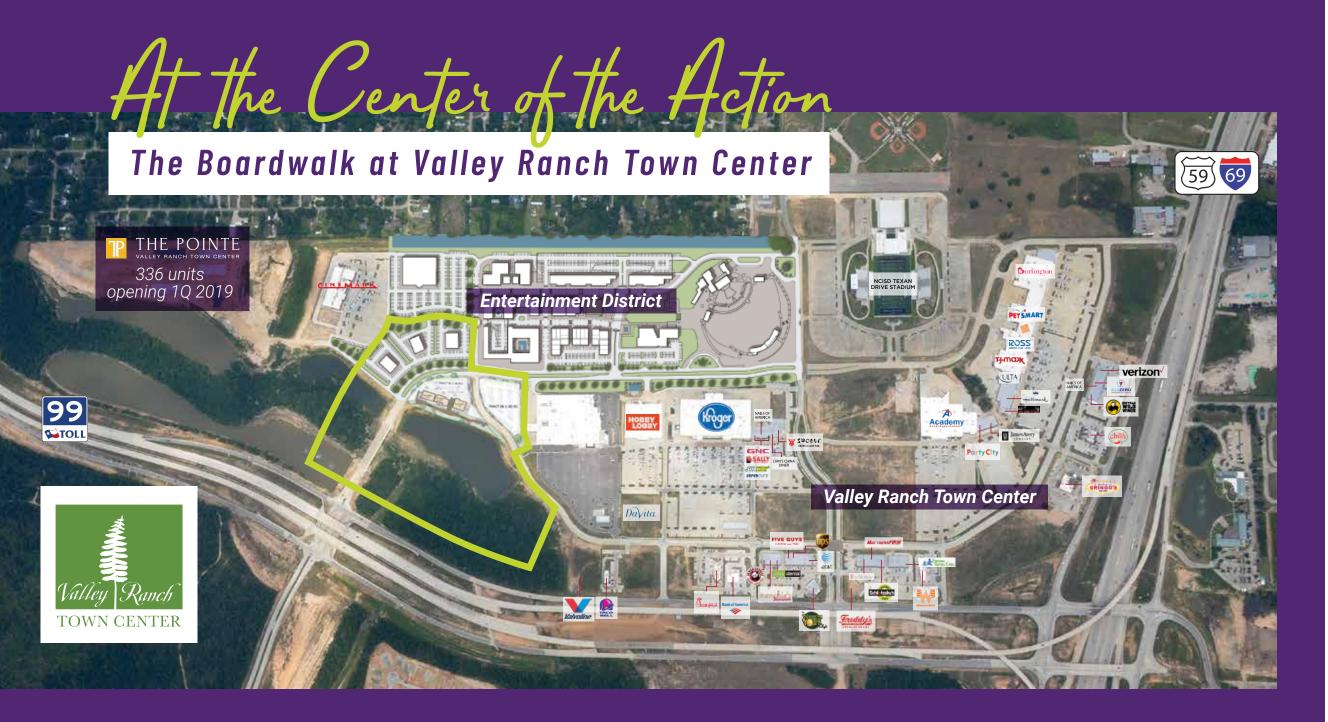

# Verview 12 miles of nature trails serene lakes acres of parks and green space 4 P THE SIGNORELLI COMPANY

- 1. Academy Sports + Outdoors
- 2. Airi Poke & Ramen
- 3. AT&T
- 4. Bank of America
- 5. Buffalo Wild Wings
- 6. Burlington
- 7. Chick-fil-A
- 8. Cinemark Theatre
- 9. Chili's Bar + Grill
- 10. Ed Rinehart Sports Complex
- 11. Family Express Clinic
- 12. Five Guys
- 13. GNC
- 14. Gringo's
- 15. Hobby Lobby
- 16. Ideal Dental
- 17. Kroger Marketplace
- 18. Lin's China Diner
- 19. Mattress Firm
- 20. Menchies
- 21. Nails of America
- 22. NCISD Texan Drive Stadium
- 23. Panda Express

- 24. Party City
- 25. PetSmart
- 26. Pizza Cucinova
- 27. Rack Room Shoes
- 28. RC'S NYC Pizza & Pasta
- 29. Ross Dress for Less
- 30. Sally Beauty
- 31. Schlotzsky's
  - 32. Shogun Japanese Grill
- 33. SportsClips
- 34. Subway
- 35. Sub Zero Ice Cream
- 36. Supercuts
- 37. Taco Bell
- 38. The Pointe-336 unit apartments
- 39. TJ Maxx
- 40. T-Mobile
- 41. Toasted Yolk Café
- 42. Ulta
- 43. UPS
- 44. Verizon
- 45. Whataburger
- 46. Yummy Tummy