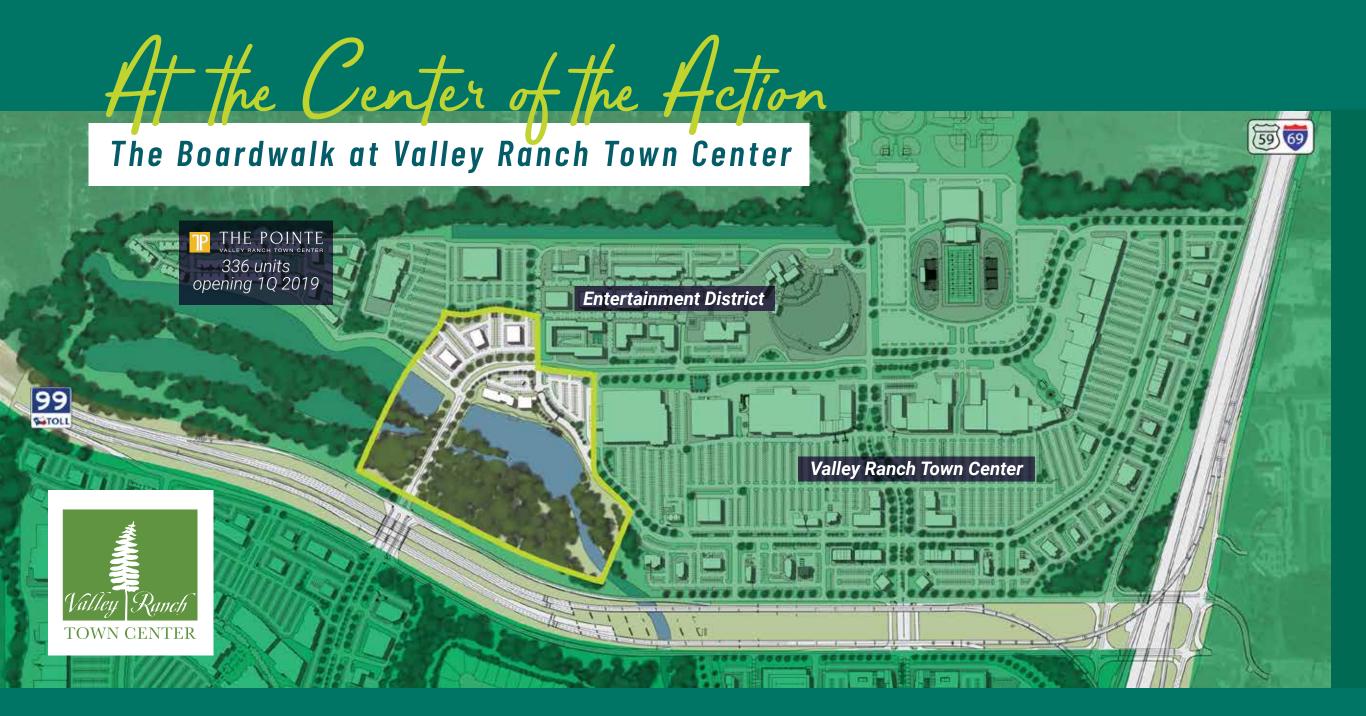

# Verview 12 miles of nature trails serene lakes acres of parks and green space 4 P THE SIGNORELLI COMPANY

- 1. Academy Sports + Outdoors
- 2. Airi Poke & Ramen
- 3. AT&T
- 4. Bank of America
- 5. Buffalo Wild Wings
- 6. Burlington
- 7. Chick-fil-A
- 8. Cinemark Theatre
- 9. Chili's Bar + Grill
- 10. Ed Rinehart Sports Complex
- 11. Family Express Clinic
- 12. Five Guys
- 13. GNC
- 14. Gringo's
- 15. Hobby Lobby
- 16. Ideal Dental
- 17. Kroger Marketplace
- 18. Lin's China Diner
- 19. Mattress Firm
- 20. Menchies
- 21. Nails of America
- 22. NCISD Texan Drive Stadium
- 23. Panda Express

- 24. Party City
- 25. PetSmart
- 26. Pizza Cucinova
- 27. Rack Room Shoes
- 28. RC'S NYC Pizza & Pasta
- 29. Ross Dress for Less
- 30. Sally Beauty
- 31. Schlotzsky's
  - 32. Shogun Japanese Grill
- 33. SportsClips
- 34. Subway
- 35. Sub Zero Ice Cream
- 36. Supercuts
- 37. Taco Bell
- 38. The Pointe-336 unit apartments
- 39. TJ Maxx
- 40. T-Mobile
- 41. Toasted Yolk Café
- 42. Ulta
- 43. UPS
- 44. Verizon
- 45. Whataburger
- 46. Yummy Tummy