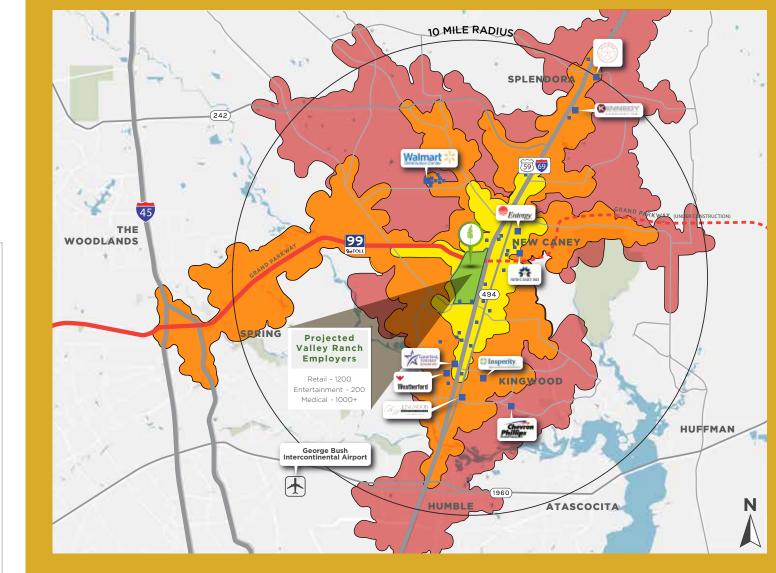

# Location. Location. Location.

Valley Ranch Town Center is located at the rapidly growing corridor at Interstate 69 and the recently constructed Grand Parkway, making it easily accessible to some of the region's most prominent employers such as Chevron Phillips, Entergy, Walmart Distribution Center, Weatherford International, as well as:

> **Insperity**: 2,200 employees **Splendora ISD**: 1,000 employees New Caney ISD: 2,500 employees

Kingwood Medical Center: 1,200 employees Lone Star College Kingwood: 12,057 Students

With a diverse collection of shopping, dining, and entertainment options from both national brands and local entities, Valley Ranch Town Center is quickly becoming the premier shopping center in the North Houston area. Located in the 7th fastest growing county in the nation, Montgomery County, Valley Ranch Town Center is located at the epicenter growth in Northeast Houston. With regional entertainment and civic destinations, including multiple sports complexes, a planned world-class amphitheater and 100 acres of public lakes and parks, Valley Ranch Town Center provides a truly unique shopping and dining experience to the residents and nearby employees alike.

### TOTAL ESTIMATED DAYTIME POPULATION WITHIN THE 10-MIN DRIVE TIME 130,000 AVERAGE 2016 HOUSEHOLD POPULATION DRIVE TIME \$77,854 77,064 164,531 321,235 20 mins. \$83,922 2016 POPULATION HOUSEHOLD 10 miles \$93,596 265,762 LEGEND Major Employers

# DAYTIME POPULATION ANALYSIS