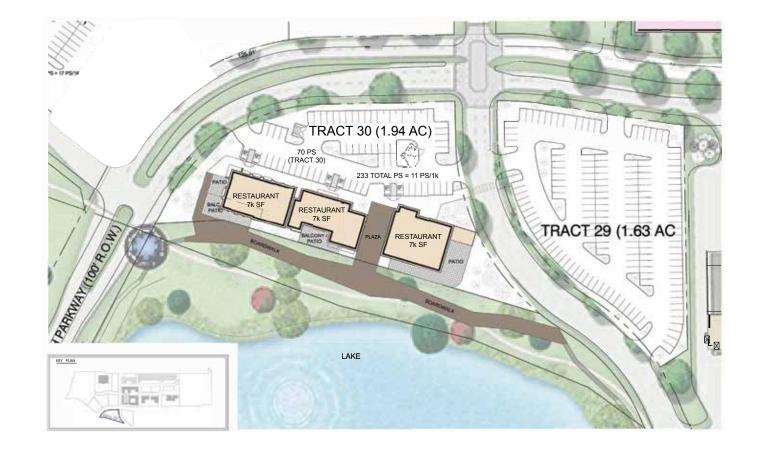

- 8. Cinemark Theatre
- 9. Chili's Bar + Grill
- 10. Ed Rinehart Sports Complex
- 11. Family Express Clinic
- 12. Five Guys
- 13. GNC
- 14. Gringo's
- 15. Hobby Lobby
- 16. Ideal Dental
- 17. Kroger Marketplace
- 18. Lin's China Diner
- 19. Mattress Firm
- 20. Menchies
- 21. Nails of America
- 22. NCISD Texan Drive Stadium
- 23. Panda Express

- 24. Party City
- 25. PetSmart
- 26. Pizza Cucinova
- 27. Rack Room Shoes
- 28. RC'S NYC Pizza & Pasta
- 29. Ross Dress for Less
- 30. Sally Beauty
- 31. Schlotzsky's
  - 32. Shogun Japanese Grill
- 33. SportsClips
- 34. Subway
- 35. Sub Zero Ice Cream
- 36. Supercuts
- 37. Taco Bell
- 38. The Pointe-336 unit apartments
- 39. TJ Maxx
- 40. T-Mobile
- 41. Toasted Yolk Café
- 42. Ulta
- 43. UPS
- 44. Verizon
- 45. Whataburger
- 46. Yummy Tummy



















For more information, contact:

## BRODY S. FARRIS

Vice President—Retail Division bfarris@signorellicompany.com 713.452.1740