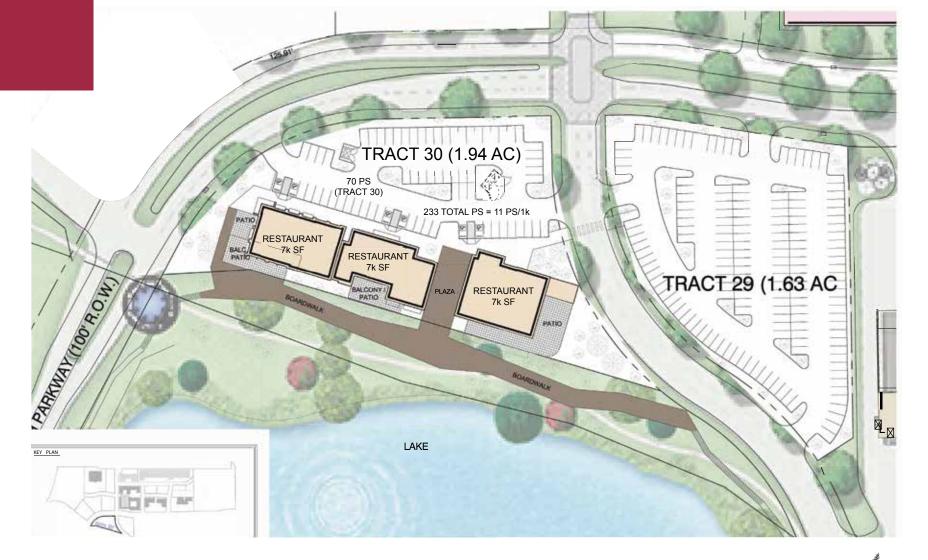

# Verview 12 miles of nature trails serene lakes acres of parks and green space 4 P THE SIGNORELLI COMPANY

- 1. Academy Sports + Outdoors
- 2. Airi Poke & Ramen
- 3. AT&T
- 4. Bank of America
- 5. Buffalo Wild Wings
- 6. Burlington
- 7. Chick-fil-A
- 8. Cinemark Theatre
- 9. Chili's Bar + Grill
- 10. Ed Rinehart Sports Complex
- 11. Family Express Clinic
- 12. Five Guys
- 13. GNC
- 14. Gringo's
- 15. Hobby Lobby
- 16. Ideal Dental
- 17. Kroger Marketplace
- 18. Lin's China Diner
- 19. Mattress Firm
- 20. Menchies
- 21. Nails of America
- 22. NCISD Texan Drive Stadium
- 23. Panda Express

- 24. Party City
- 25. PetSmart
- 26. Pizza Cucinova
- 27. Rack Room Shoes
- 28. RC'S NYC Pizza & Pasta
- 29. Ross Dress for Less
- 30. Sally Beauty
- 31. Schlotzsky's
  - 32. Shogun Japanese Grill
- 33. SportsClips
- 34. Subway
- 35. Sub Zero Ice Cream
- 36. Supercuts
- 37. Taco Bell
- 38. The Pointe-336 unit apartments
- 39. TJ Maxx
- 40. T-Mobile
- 41. Toasted Yolk Café
- 42. Ulta
- 43. UPS
- 44. Verizon
- 45. Whataburger
- 46. Yummy Tummy