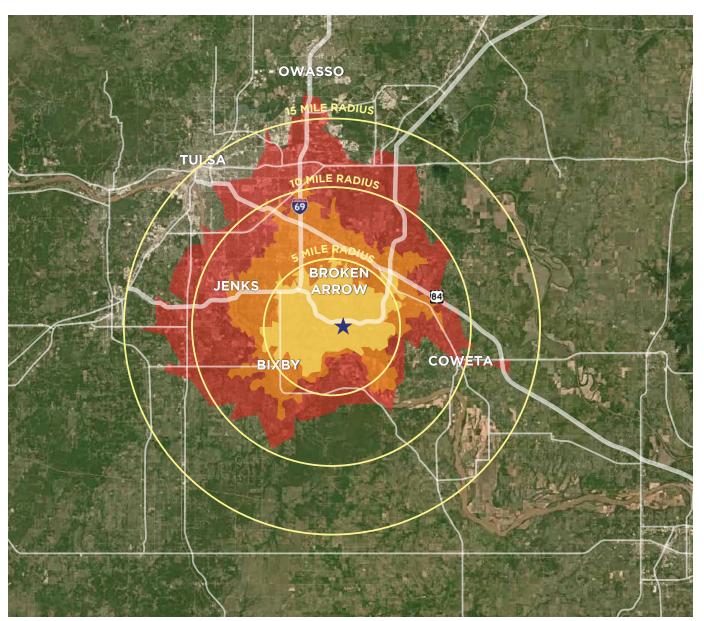

## DRIVE TIME MAP

| DRIVE<br>TIMES | AVERAGE<br>HOUSEHOLD<br>INCOME | 2017<br>POPULATION |
|----------------|--------------------------------|--------------------|
| 10 MINS.       | \$92,792                       | 80,294             |
| 15 MINS.       | \$90,202                       | 193,090            |
| 20 MINS.       | \$82,433                       | 348,458            |
| MILES          | AVERAGE<br>HOUSEHOLD<br>INCOME | 2017<br>POPULATION |
| 5 MILES        | \$90,149                       | 102,877            |
| 10 MILES       | \$84,802                       | 357,028            |
| 15 MILES       | \$78,123                       | 586,827            |

Demographic Source: Intelligent Direct, Inc.