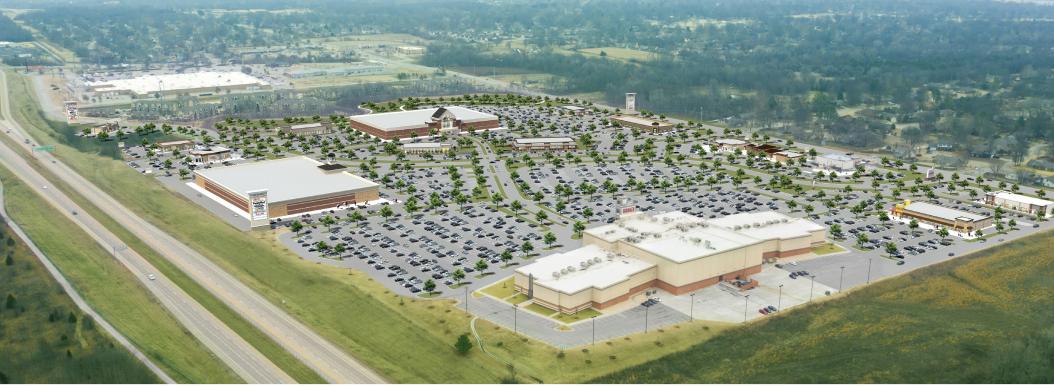

#### BRODY S. FARRIS

Vice President - Retail Division bfarris@signorellicompany.com 713.452.1740 Anchor, Jr. Anchor and Shop Space Available

The Shops at Aspen Creek is a regional shopping center located in Broken Arrow, Oklahoma. The 150-acre mixed-use development is planned to include 1 million square feet of the best brands in shopping, dining and entertainment.

## SITE PLAN