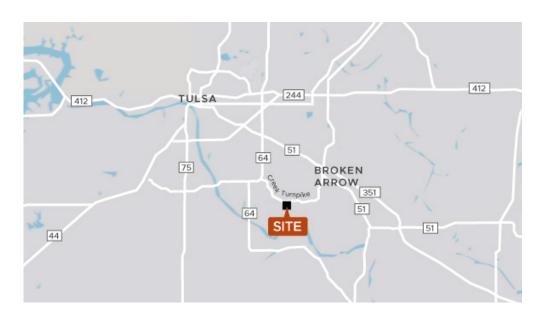

## DRIVE TIME MAP

| DRIVE<br>TIMES | AVERAGE<br>HOUSEHOLD<br>INCOME | 2017<br>POPULATION |
|----------------|--------------------------------|--------------------|
| 10 MINS.       | \$92,792                       | 80,294             |
| 15 MINS.       | \$90,202                       | 193,090            |
| 20 MINS.       | \$82,433                       | 348,458            |
| MILES          | AVERAGE<br>HOUSEHOLD<br>INCOME | 2017<br>POPULATION |
| 5 MILES        | \$90,149                       | 102,877            |
| 10 MILES       | \$84,802                       | 357,028            |
| 15 MILES       | \$78,123                       | 586,827            |