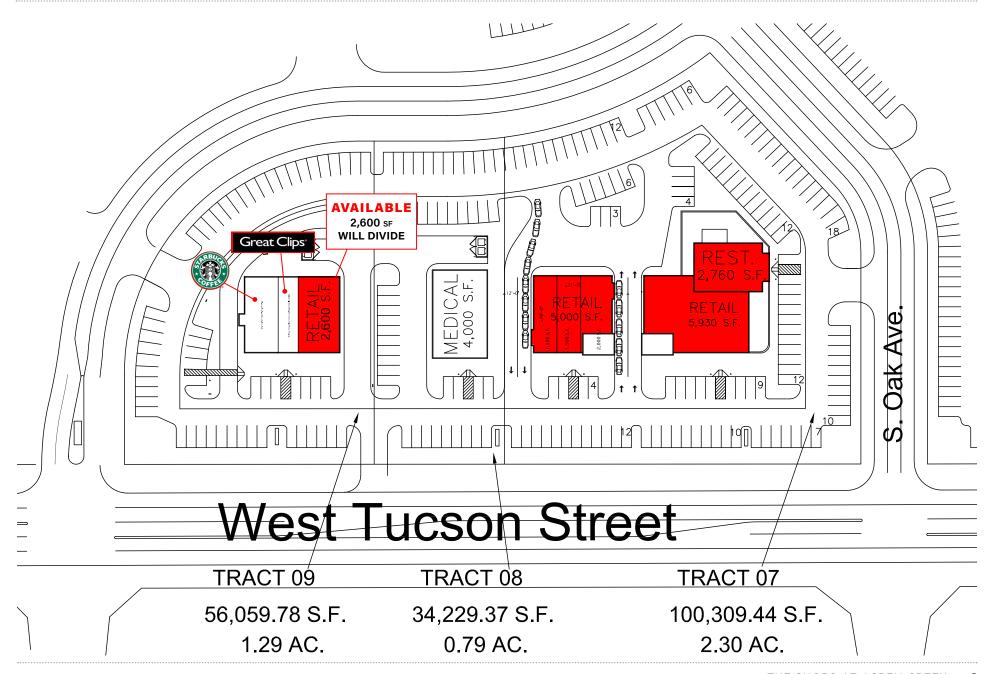

heater which opened in December of 2014.

The first entertainment anchor boasts \$40 million dollars' worth of luxurious finishes, including one of the largest screens in the Tulsa area at 100 feet wide by 50 feet tall.



#### DEMOGRAPHIC SNAPSHOT

|             | 5 MIN.      | 10 MIN.     |  |  |
|-------------|-------------|-------------|--|--|
| POPULATION  | 11,145      | 89,529      |  |  |
| HOUSEHOLDS  | 4,103       | 33,798      |  |  |
| AVERAGE HHI | \$86,964.06 | \$94,284.65 |  |  |
| MEDIAN HHI  | \$71,894.92 | \$75,282.03 |  |  |



## SITE PLAN

### Anchor, Jr. Anchor and Shop Space Available





# THE SHOPS AT ASPEN CREEK Anchor, Jr. Anchor and Shop Space Available





# THE SHOPS AT ASPEN CREEK Anchor, Jr. Anchor and Shop Space Available





### AVAILABLE RETAIL SPACE





### AVAILABLE SHOP SPACE





## DRIVE TIME MAP



| DRIVE<br>TIMES | AVERAGE<br>HOUSEHOLD<br>INCOME | 2017<br>POPULATION |
|----------------|--------------------------------|--------------------|
| 10 MINS.       | \$92,792                       | 80,294             |
| 15 MINS.       | \$90,202                       | 193,090            |
| 20 MINS.       | \$82,433                       | 348,458            |
| MILES          | AVERAGE<br>HOUSEHOLD<br>INCOME | 2017<br>POPULATION |
| 5 MILES        | \$90,149                       | 102,877            |
| 10 MILES       | \$84,802                       | 357,028            |
| 15 MILES       | \$78,123                       | 586,827            |

Demographic Source: Intelligent Direct, Inc.