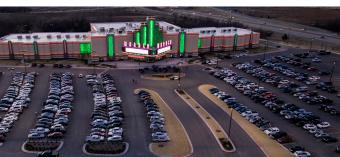

The center is also home to the Warren Theatre, a 150,000 sq. ft., 18-screen, state-of-the-art movie theater which opened in December of 2014.

The first entertainment anchor boasts \$40 million dollars' worth of luxurious finishes, including one of the largest screens in the Tulsa area at 100 feet wide by 50 feet tall.