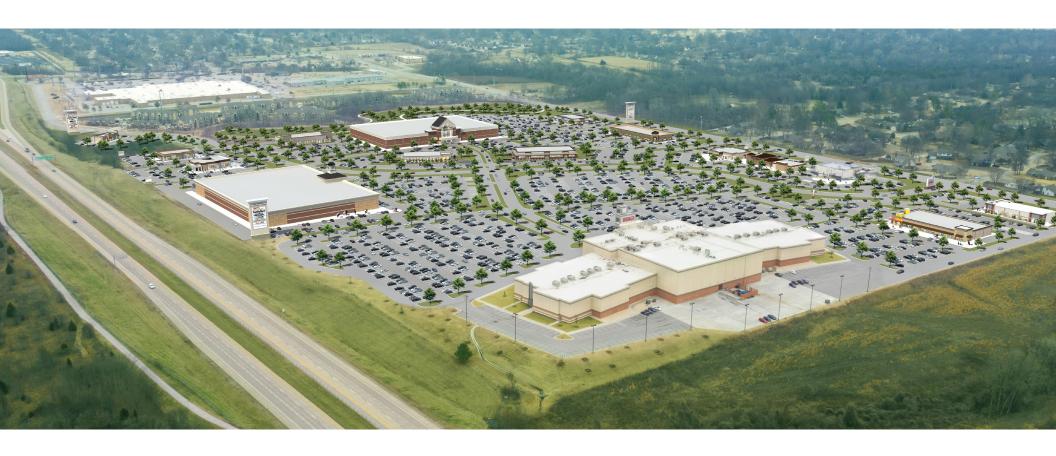

#### BRODY S. FARRIS

Vice President - Retail Division bfarris@signorellicompany.com 713.452.1740 Anchor, Jr. Anchor and Shop Space Available

The Shops at Aspen Creek is a regional shopping center located in Broken Arrow, Oklahoma. The 150-acre mixed-use development is planned to include 1 million square feet of the best brands in shopping, dining and entertainment.

The center is also home to the Warren Theatre, a 150,000 sq. ft., 18-screen, state-of-the-art movie theater which opened in December of 2014.

The first entertainment anchor boasts \$40 million dollars' worth of luxurious finishes, including one of the largest screens in the Tulsa area at 100 feet wide by 50 feet tall.

## SITE PLAN