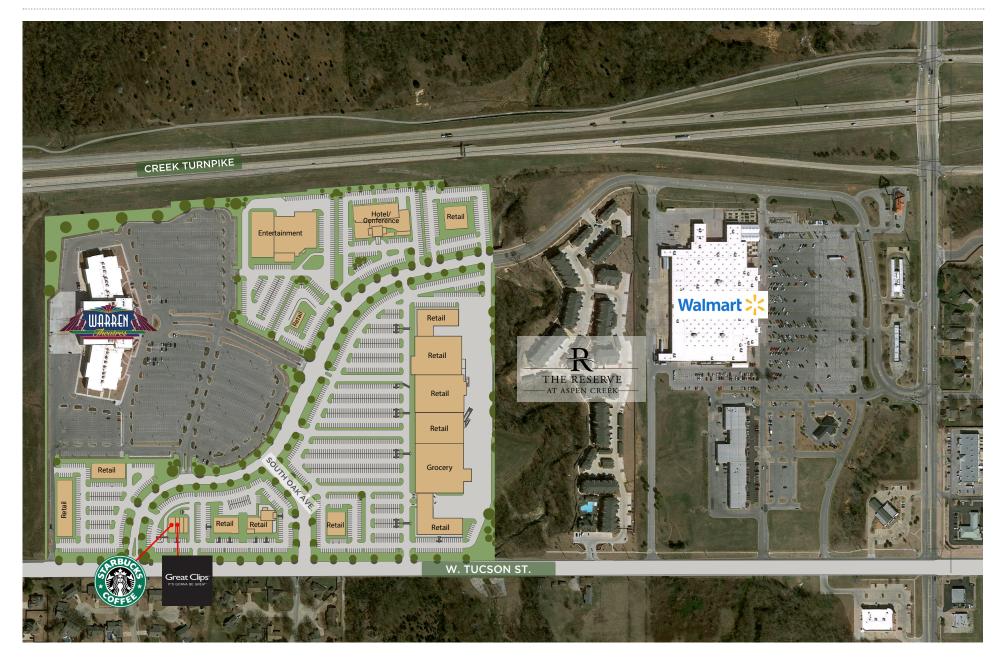

The Reserve at Aspen Creek, a 240-unit multi-family project located in a beautifully wooded setting amidst the lifestyle components of the development, opened in June of 2017 and is 95% leased. Recently open, are Starbucks and Great Clips.

The center is also home to the Warren Theatre, a 150,000 sq. ft., 18-screen, state-of-the-art movie theater which opened in December of 2014.

The first entertainment anchor boasts \$40 million dollars' worth of luxurious finishes, including one of the largest screens in the Tulsa area at 100 feet wide by 50 feet tall.

## SITE PLAN