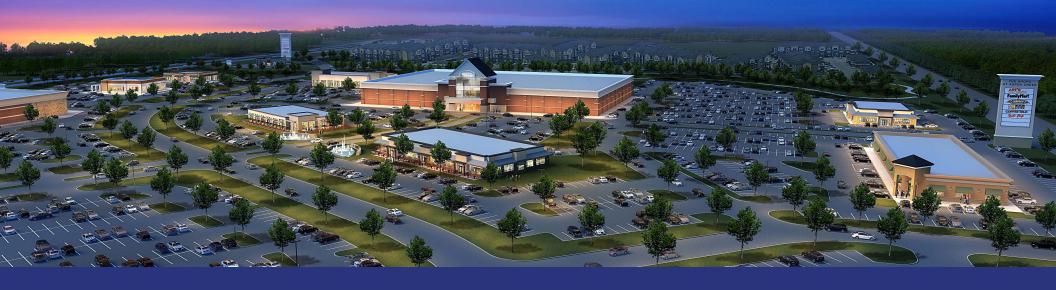

#### BRODY S. FARRIS

Vice President - Retail Division bfarris@signorellicompany.com 713.452.1740 Anchor, Jr. Anchor and Shop Space Available

The Shops at Aspen Creek is a regional shopping center located in Broken Arrow, Oklahoma. The 150-acre mixed-use development is planned to include 1 million square feet of the best brands in shopping, dining and entertainment.

The center is also home to the Warren Theatre, a 150,000 sq. ft., 18-screen, state-of-the-art movie theater which opened in December of 2014.

The first entertainment anchor boasts \$40 million dollars' worth of luxurious finishes, including one of the largest screens in the Tulsa area at 100 feet wide by 50 feet tall.