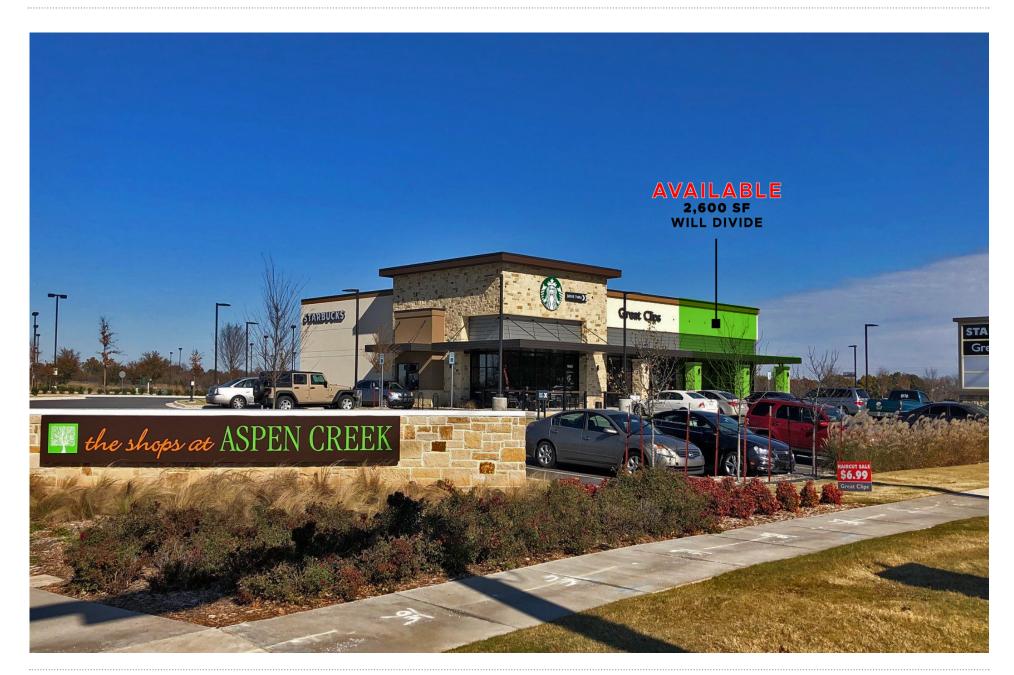

The Reserve at Aspen Creek, a 240-unit multi-family project located in a beautifully wooded setting amidst the lifestyle components of the development, opened in June of 2017 and is 95% leased. Recently open, are Starbucks and Great Clips.

### AVAILABLE SHOP SPACE