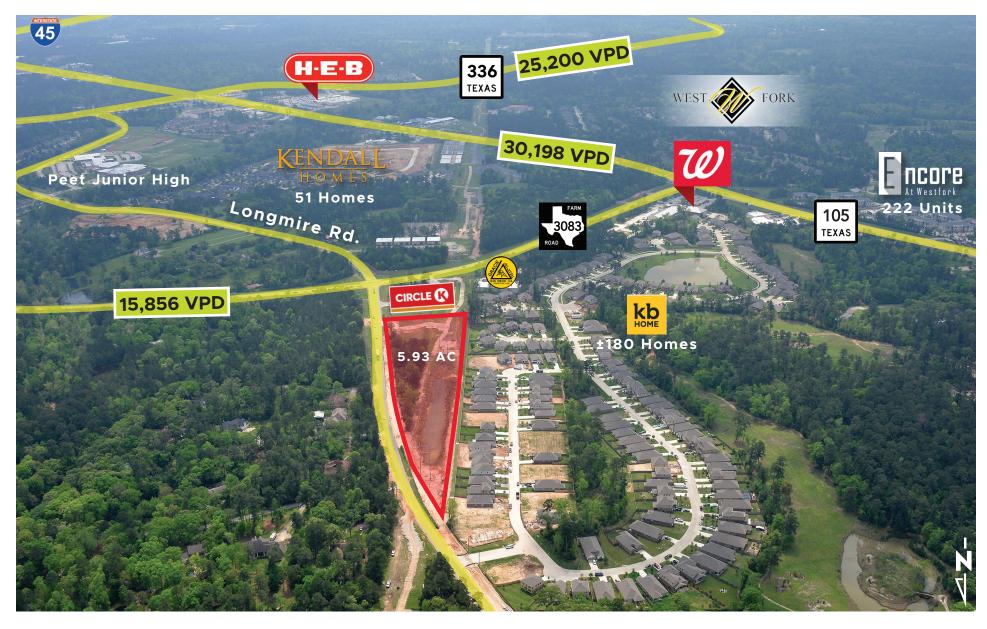

#### **Longmire Commercial Property** 5.93 Acres | Conroe, TX

#### **Property Highlights**

- ± 1,500 feet of frontage along Longmire Road providing excellent visibility
- Property is situated in close proximity to FM 3083 and Hwy 105 providing easy access to I-45 and Downtown Conroe.
- Surrounded by multiple master planned communities.

30.198

Vehicles Per Day

- Conroe was the 9th fastest growing city in the United States from 2010 to 2019, and has a 15% expected growth rate over the next five years.
- Build-to-Suit. for sale or lease.

336 25,200

TEXAS Vehicles Per Day

15.856

Vehicles Per Dav

5.93 Acres | Conroe, TX