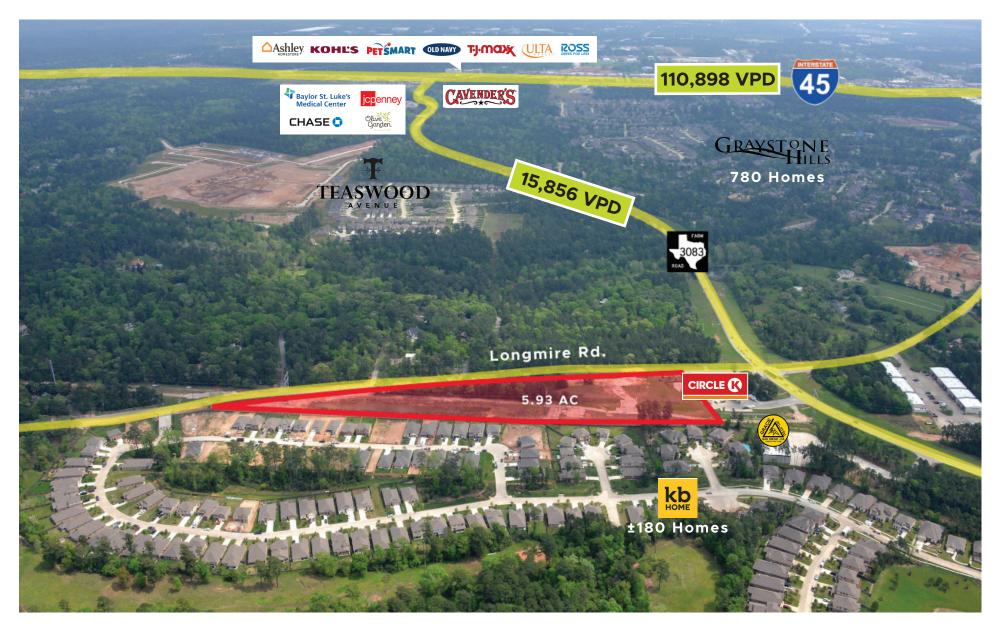

#### **Longmire Commercial Property** 5.93 Acres | Conroe, TX

#### **Property Highlights**

- ± 1,500 feet of frontage along Longmire Road providing excellent visibility
- Property is situated in close proximity to FM 3083 and Hwy 105 providing easy access to I-45 and Downtown Conroe.
- Surrounded by multiple master planned communities.

336 25,200

TEXAS Vehicles Per Day

15.856

Vehicles Per Dav

5.93 Acres | Conroe, TX

#### Area Amenities

5.93 Acres | Conroe, TX