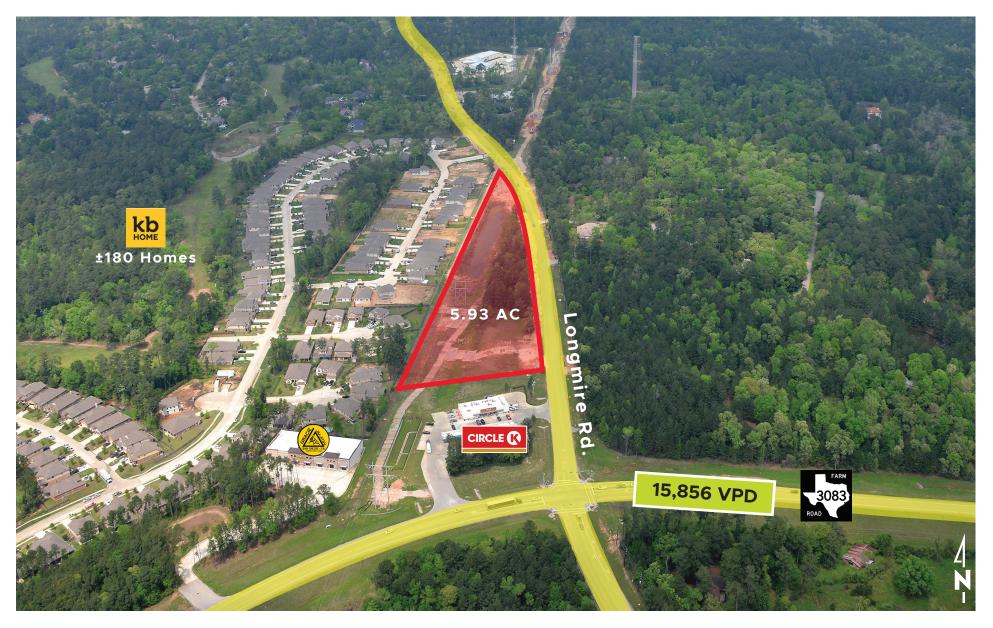

#### **Longmire Commercial Property** 5.93 Acres | Conroe, TX

#### **Property Highlights**

- ± 1,500 feet of frontage along Longmire Road providing excellent visibility
- Property is situated in close proximity to FM 3083 and Hwy 105 providing easy access to I-45 and Downtown Conroe.
- Surrounded by multiple master planned communities.

#### Site Plan