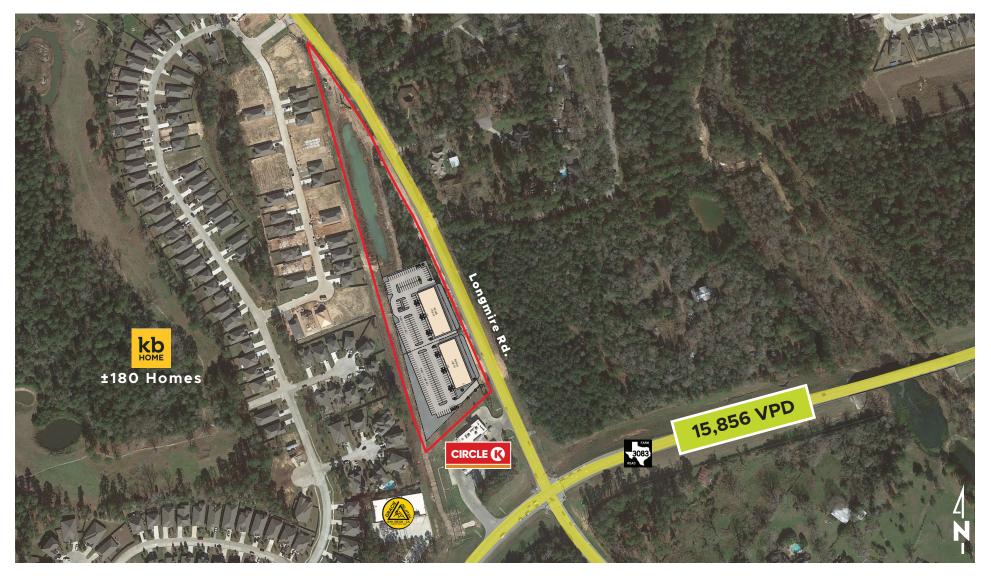

mity to FM 3083 and Hwy 105 providing easy access to I-45 and Downtown Conroe.
- Surrounded by multiple master planned communities.

30.198

Vehicles Per Day

- Conroe was the 9th fastest growing city in the United States from 2010 to 2019, and has a 15% expected growth rate over the next five years.
- Build-to-Suit. for sale or lease.

105

TEXAS

Vehicles Per Dav

|                  | 3 Miles  | 5 Miles  | 10 Miles  |
|------------------|----------|----------|-----------|
| Total Population | 68,378   | 93,629   | 267,887   |
| Total Households | 23,638   | 32,532   | 95,661    |
| Average HHI      | \$72,266 | \$81,454 | \$105,686 |

336 25,200

TEXAS Vehicles Per Day

15.856

Vehicles Per Dav



5.93 Acres | Conroe, TX

#### Area Amenities





5.93 Acres | Conroe, TX

#### Site Plan















### **Parker White**

Commercial Development Associate

pwhite@signorellicompany.com w: 713.452.1751 c: 713.899.6389



1401 Woodlands Parkway | The Woodlands, Texas 77380

SIGNORELLICOMPANY.COM