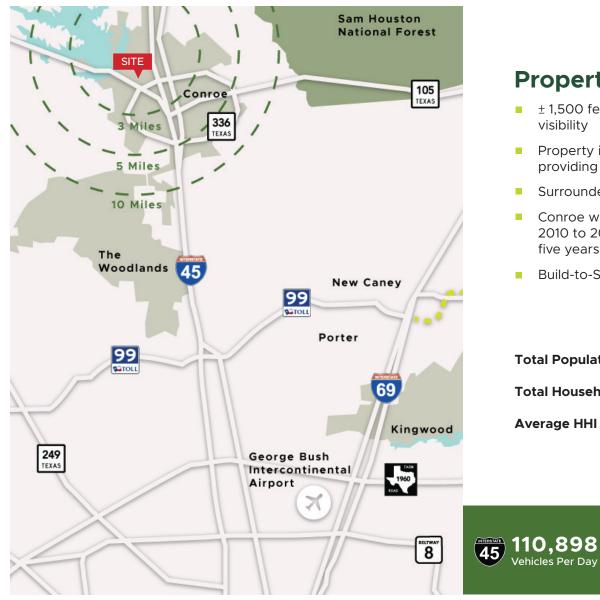

#### **Property Highlights**

- ± 1,500 feet of frontage along Longmire Road providing excellent visibility
- Property is situated in close proximity to FM 3083 and Hwy 105 providing easy access to I-45 and Downtown Conroe.
- Surrounded by multiple master planned communities.

30.198

Vehicles Per Day

- Conroe was the 9th fastest growing city in the United States from 2010 to 2019, and has a 15% expected growth rate over the next five years.
- Build-to-Suit. for sale or lease.

105

TEXAS

Vehicles Per Dav

|                  | 3 Miles  | 5 Miles  | 10 Miles  |
|------------------|----------|----------|-----------|
| Total Population | 68,378   | 93,629   | 267,887   |
| Total Households | 23,638   | 32,532   | 95,661    |
| Average HHI      | \$72,266 | \$81,454 | \$105,686 |