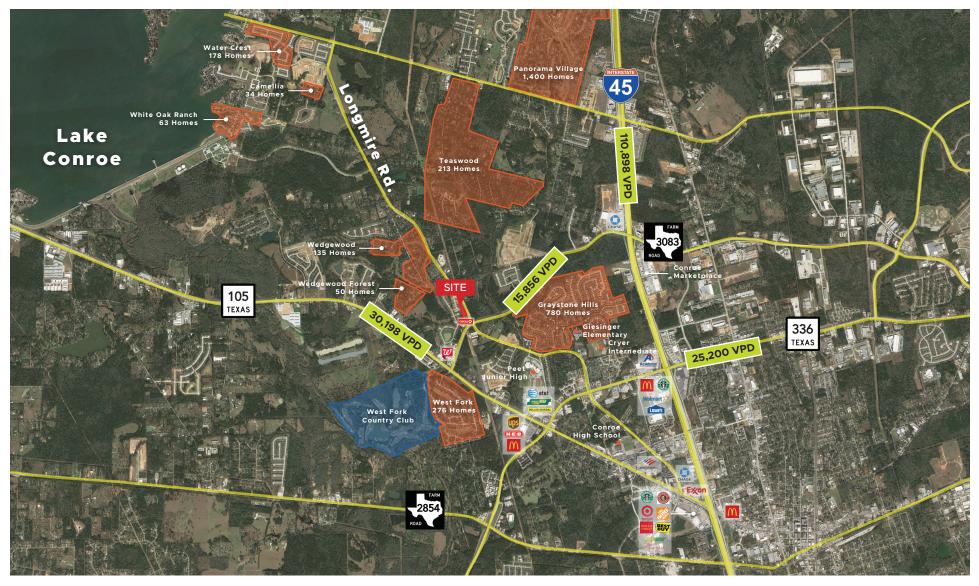

336 25,200

TEXAS Vehicles Per Day

15.856

Vehicles Per Dav

5.93 Acres | Conroe, TX

#### Area Amenities

5.93 Acres | Conroe, TX