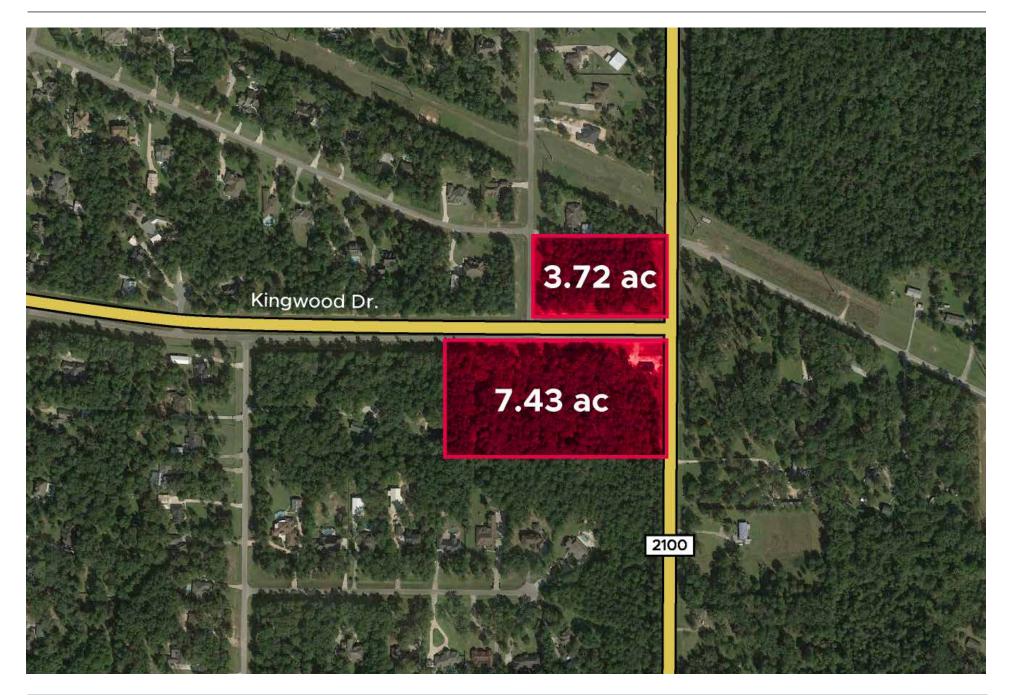

# Property Highlights

- 7.43 acre and 3.72 acre site located on FM 2100 and Kingwood Dr.
- At the corner of a 43,000 acre Commons of Lake Houston master-planned community and is approximately 3.5 miles south of future Grand Parkway Section G (under construction)
- Average Household Income is \$123,000
- CPD counts of 17,000

### SITE PLAN