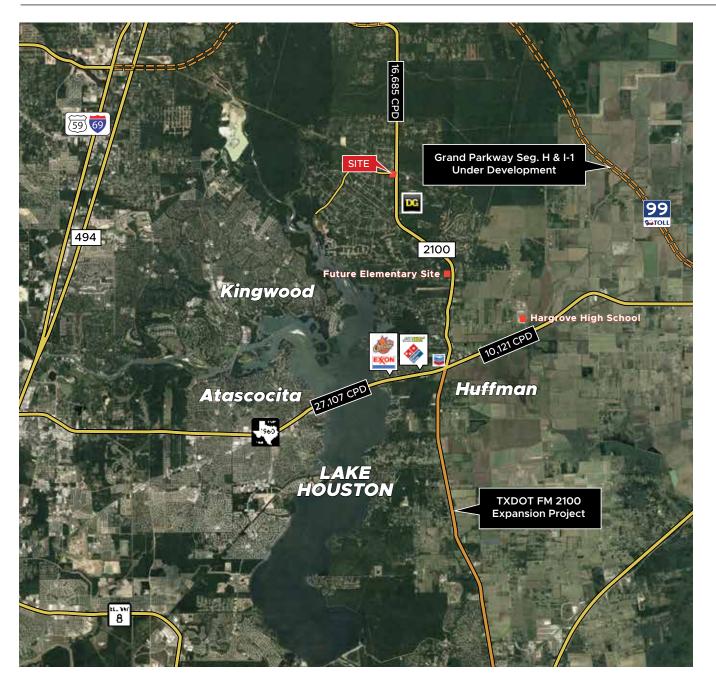

# Traffic Counts

| Instersection            | Count      | Year |
|--------------------------|------------|------|
| FM 2100 north of FM 1960 | 16,685 CPD | 2017 |
| FM 1960 west of FM 2100  | 27,107 CPD | 2017 |
| FM 1960 east of FM 2100  | 10,121 CPD | 2011 |