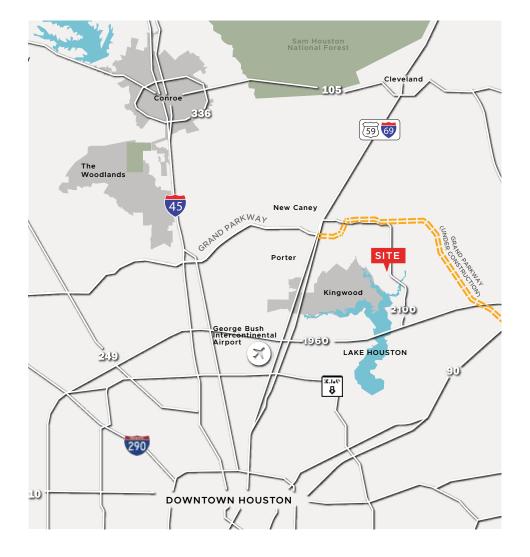

#### The Commons of Lake Houston Pad Site KINGWOOD DR. & FM 2100 | Huffman, Texas

# Property Highlights

- 7.43 acre and 3.72 acre site located on FM 2100 and Kingwood Dr.
- At the corner of a 43,000 acre Commons of Lake Houston master-planned community and is approximately 3.5 miles south of future Grand Parkway Section G (under construction)
- Average Household Income is \$123,000
- CPD counts of 17,000