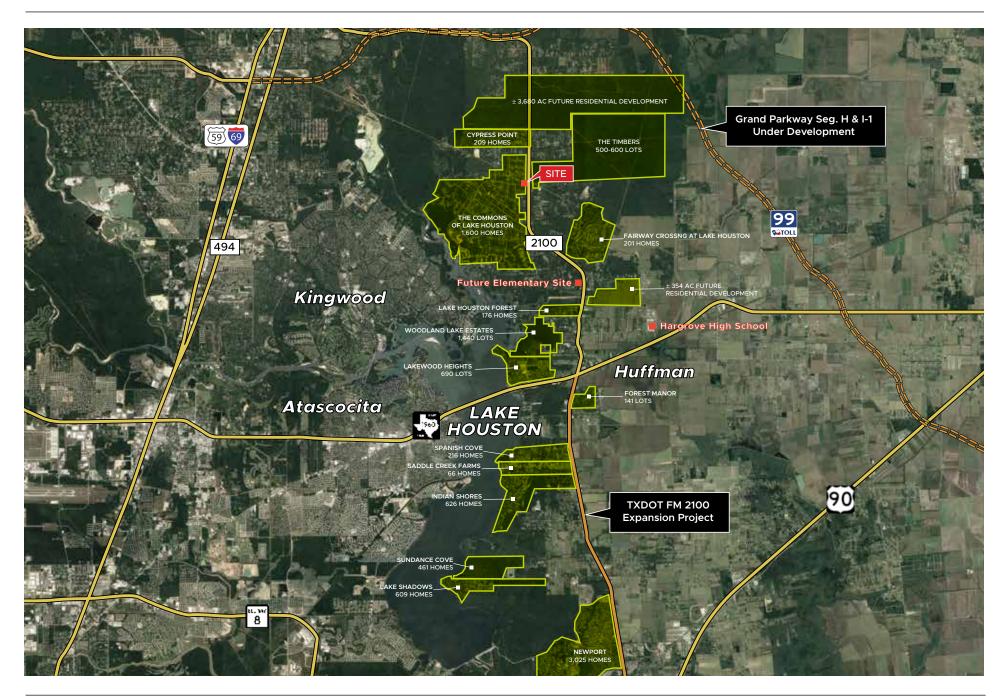

truction)
- Average Household Income is \$123,000
- CPD counts of 17,000

## Demographics

|                         | 1 Mile    | 3 Miles   | 5 Miles   |
|-------------------------|-----------|-----------|-----------|
| Population              | 1,674     | 12,603    | 45,358    |
| Estimated Households    | 1,215     | 3,207     | 15,823    |
| Est. Average HH Income  | \$105,212 | \$123,023 | \$139,298 |
| Total Daytime Employees | 257       | 2,292     | 6,252     |



#### **PROPERTY INFORMATION**



# Traffic Counts

| Instersection            | Count      | Year |
|--------------------------|------------|------|
| FM 2100 north of FM 1960 | 16,685 CPD | 2017 |
| FM 1960 west of FM 2100  | 27,107 CPD | 2017 |
| FM 1960 east of FM 2100  | 10,121 CPD | 2011 |

#### **AREA AMENITIES**



### SITE PLAN