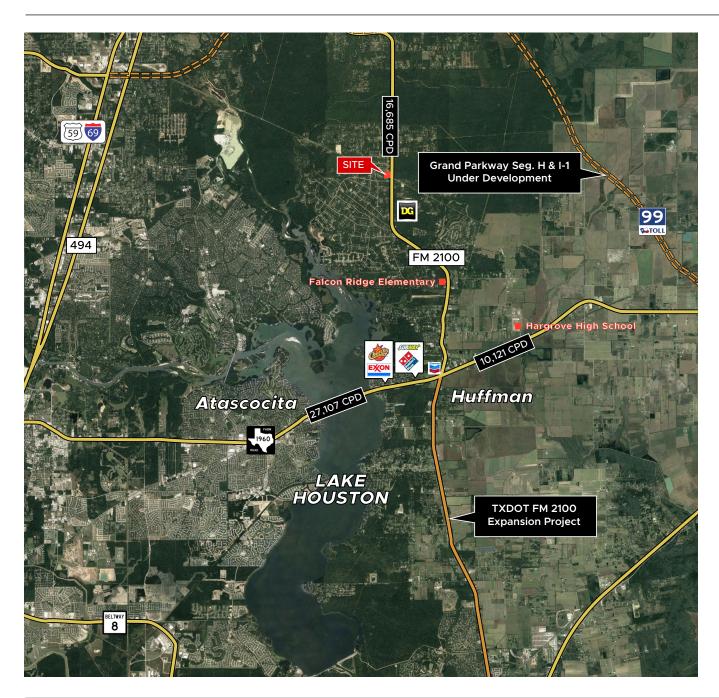

## **Traffic Counts**

| Instersection            | Count      | Year |
|--------------------------|------------|------|
| FM 2100 north of FM 1960 | 16,685 CPD | 2017 |
| FM 1960 west of FM 2100  | 27,107 CPD | 2017 |
| FM 1960 east of FM 2100  | 10,121 CPD | 2011 |
|                          |            |      |

#### **AREA AMENITIES**