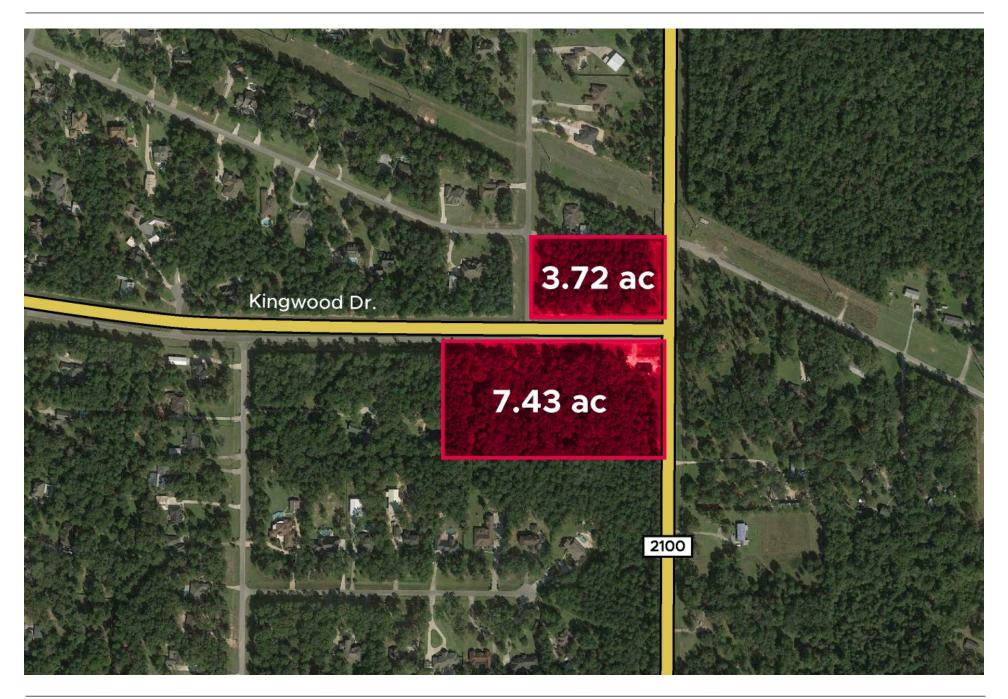

## **Property Highlights**

- 7.43-acre and 3.72-acre site located on FM 2100 and Kingwood Dr.
- At the corner of a 3,400-acre Commons of Lake Houston master-planned community and is approximately 3.5 miles south of future Grand Parkway Section G (under construction)
- Average Household Income is \$123,000
- CPD counts of 17,000

### SITE PLAN