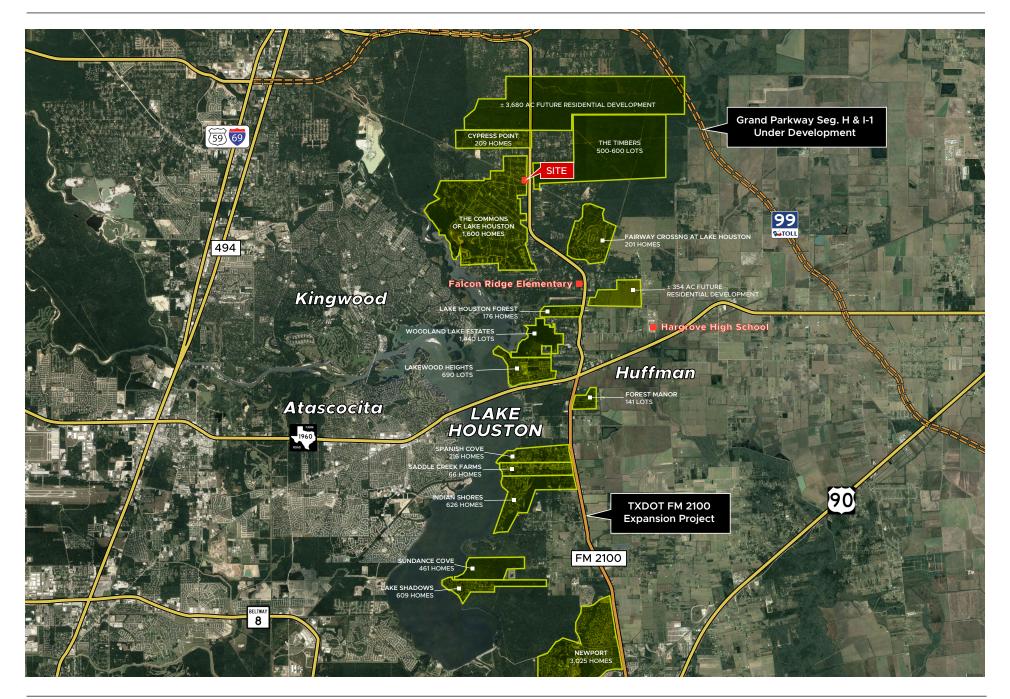

## **Property Highlights**

- 7.43-acre and 3.72-acre site located on FM 2100 and Kingwood Dr.
- At the corner of a 3,400-acre Commons of Lake Houston master-planned community and is approximately 3.5 miles south of future Grand Parkway Section G (under construction)
- Average Household Income is \$123,000
- CPD counts of 17,000

#### **AREA AMENITIES**