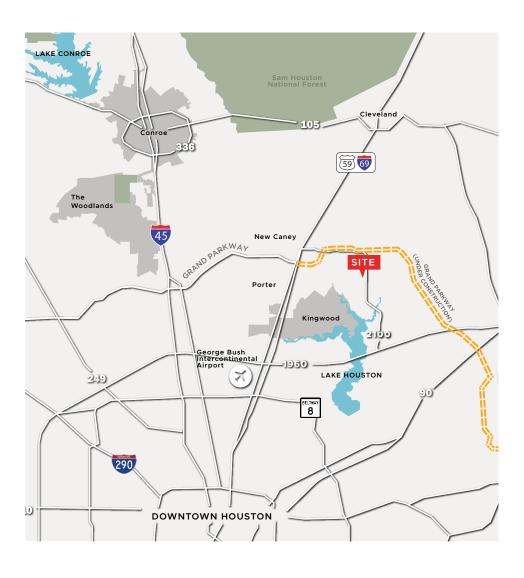

### The Commons of Lake Houston Pad Site

KINGWOOD DR. & FM 2100 | Huffman, Texas

**BRODY S. FARRIS** Vice President - Retail Division 713.452.1740

## **Property Highlights**

- 7.43-acre and 3.72-acre site located on FM 2100 and Kingwood Dr.
- At the corner of a 3,400-acre Commons of Lake Houston master-planned community and is approximately 3.5 miles south of future Grand Parkway Section G (under construction)
- Average Household Income is \$123,000
- CPD counts of 17,000