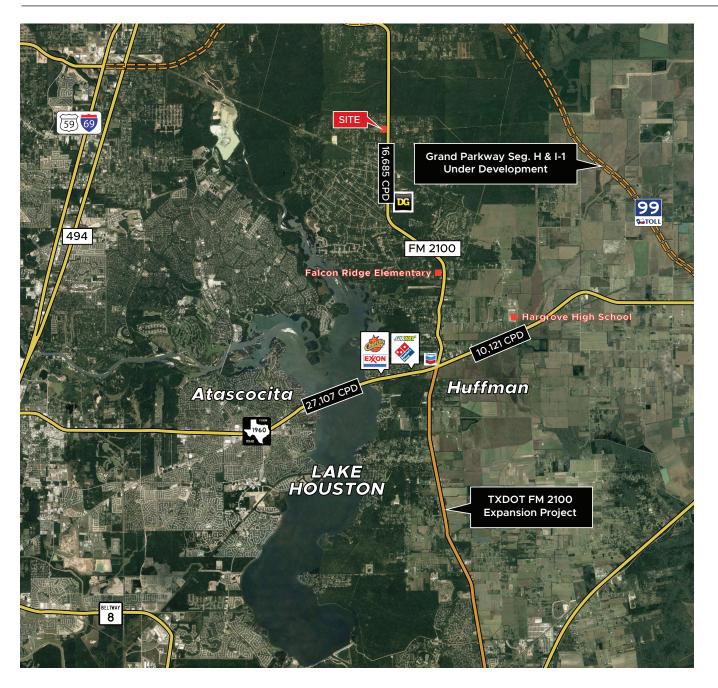

# Property Highlights

- 7.43 acre and 3.72 acre site located on FM 2100 and Kingwood Dr.
- At the corner of a 43,000 acre Commons of Lake Houston master-planned community and is approximately 3.5 miles south of future Grand Parkway Section G (under construction)
- Average Household Income is \$123,000
- CPD counts of 17,000

## Traffic Counts

| Instersection            | Count      | Year |
|--------------------------|------------|------|
| FM 2100 north of FM 1960 | 16,685 CPD | 2017 |
| FM 1960 west of FM 2100  | 27,107 CPD | 2017 |
| FM 1960 east of FM 2100  | 10,121 CPD | 2011 |