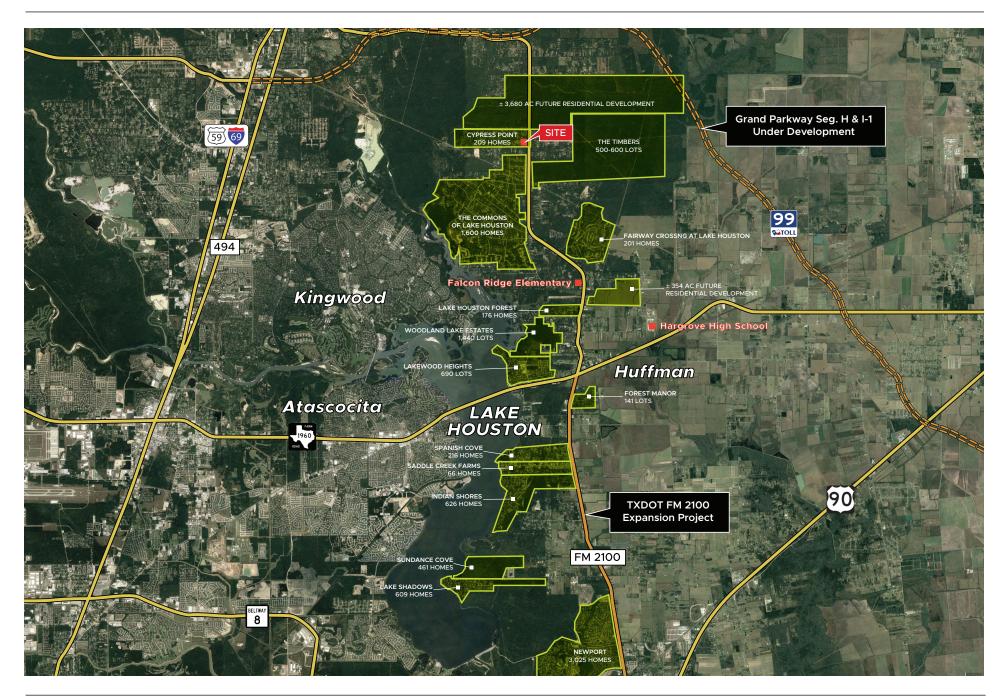

# Property Highlights

- 7.43 acre and 3.72 acre site located on FM 2100 and Kingwood Dr.
- At the corner of a 43,000 acre Commons of Lake Houston master-planned community and is approximately 3.5 miles south of future Grand Parkway Section G (under construction)
- Average Household Income is \$123,000
- CPD counts of 17,000

#### **AREA AMENITIES**