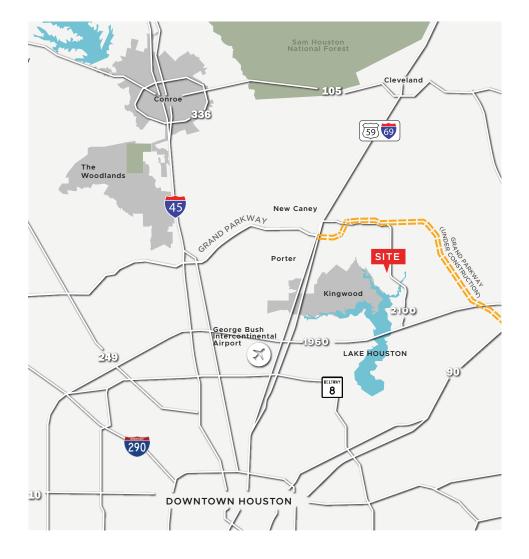

# Property Highlights

- 7.43 acre and 3.72 acre site located on FM 2100 and Kingwood Dr.
- At the corner of a 43,000 acre Commons of Lake Houston master-planned community and is approximately 3.5 miles south of future Grand Parkway Section G (under construction)
- Average Household Income is \$123,000
- CPD counts of 17,000