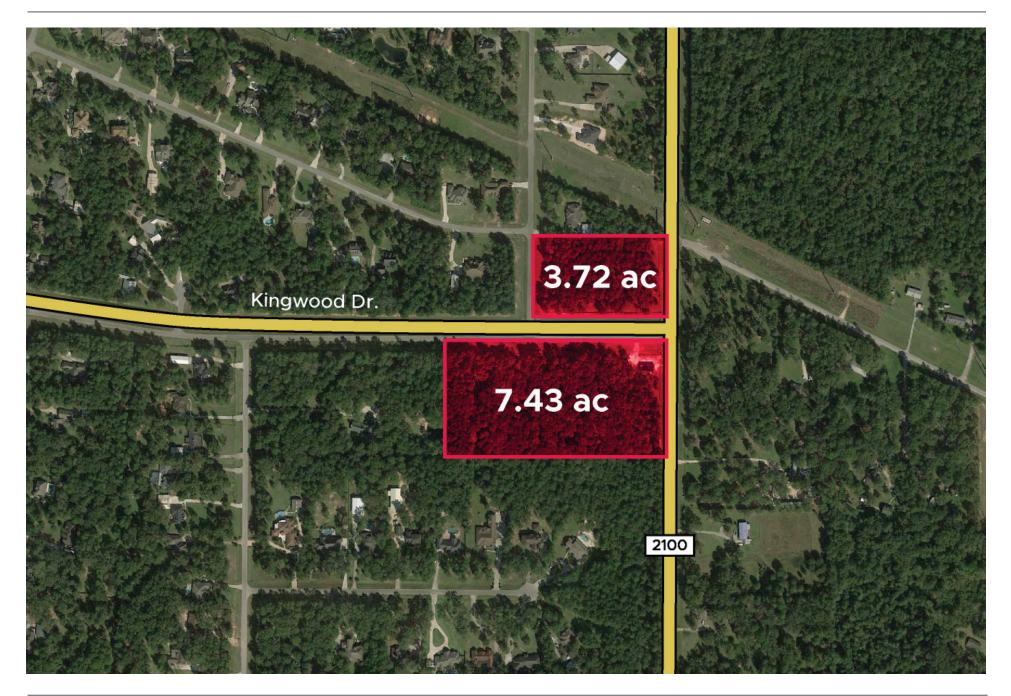

# Property Highlights

- 7.43 acre and 3.72 acre site located on FM 2100 and Kingwood Dr.
- At the corner of a 43,000 acre Commons of Lake Houston master-planned community and is approximately 3.5 miles south of future Grand Parkway Section G (under construction)
- Average Household Income is \$123,000
- CPD counts of 17,000

## SITE PLAN