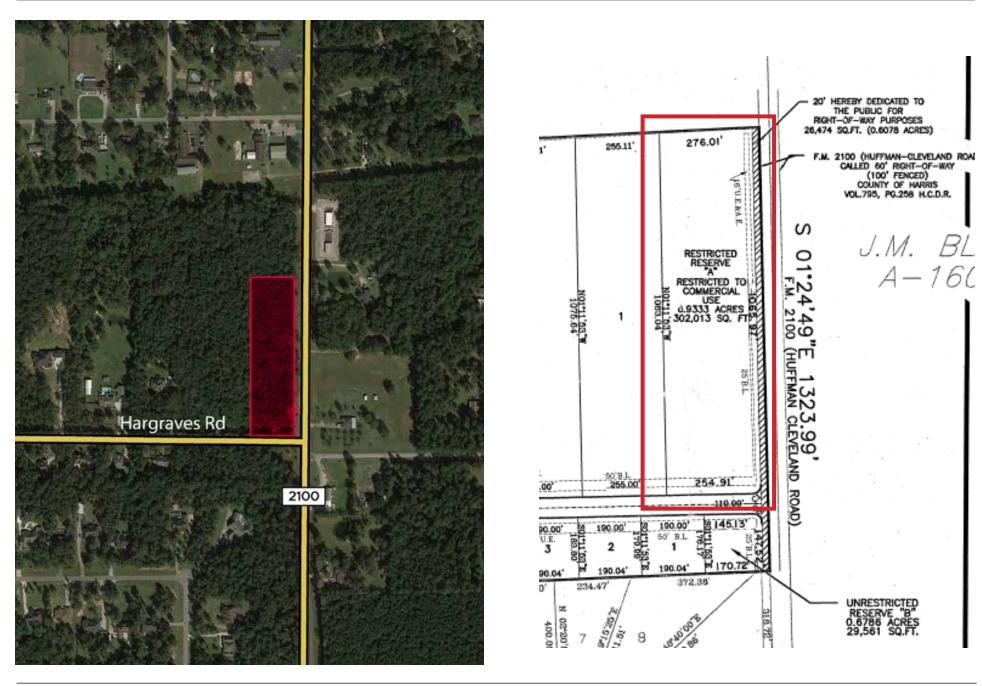

# Property Highlights

- 6.93 acres located on FM 2100 and Hargraves Rd.
- Site is located adjacent to 3,400 acre Commons of Lake Houston master planned community and is approximately 3.5 miles south of future Grand Parkway Section H (under construction)
- Average Household Income of \$123,000
- CPD counts of 17,000

### SITE PLAN