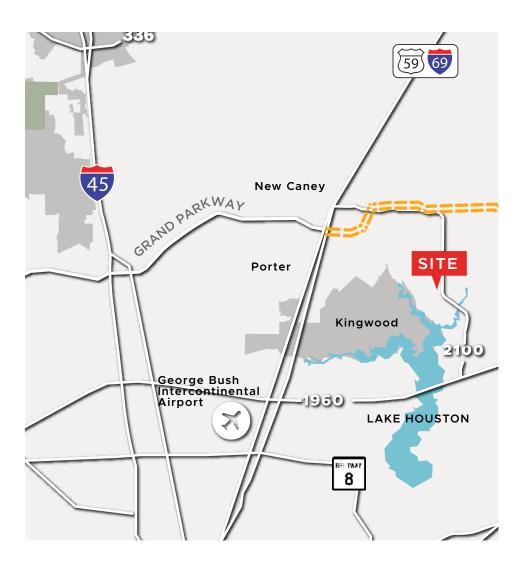

### The Commons of Lake Houston Pad Site

HARGRAVE RD. & FM 2100 | Huffman, Texas

BRODY S. FARRIS Vice President - Retail Division 713.452.1740

# Property Highlights

- 6.93 acres located on FM 2100 and Hargraves Rd.
- Site is located adjacent to 3,400 acre Commons of Lake Houston master planned community and is approximately 3.5 miles south of future Grand Parkway Section H (under construction)
- Average Household Income of \$123,000
- CPD counts of 17,000