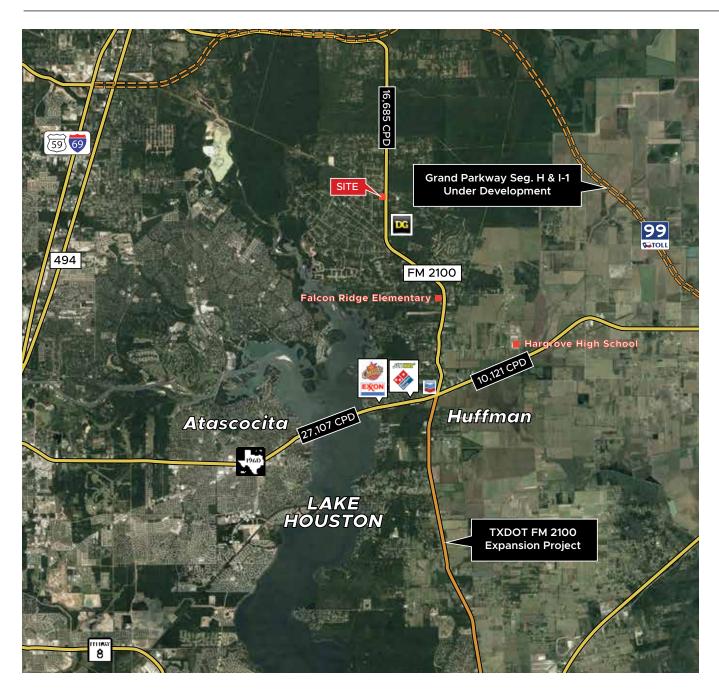

# Traffic Counts

| Instersection            | Count      | Year |
|--------------------------|------------|------|
| FM 2100 north of FM 1960 | 16,685 CPD | 2017 |
| FM 1960 west of FM 2100  | 27,107 CPD | 2017 |
| FM 1960 east of FM 2100  | 10,121 CPD | 2011 |

#### **AREA AMENITIES**