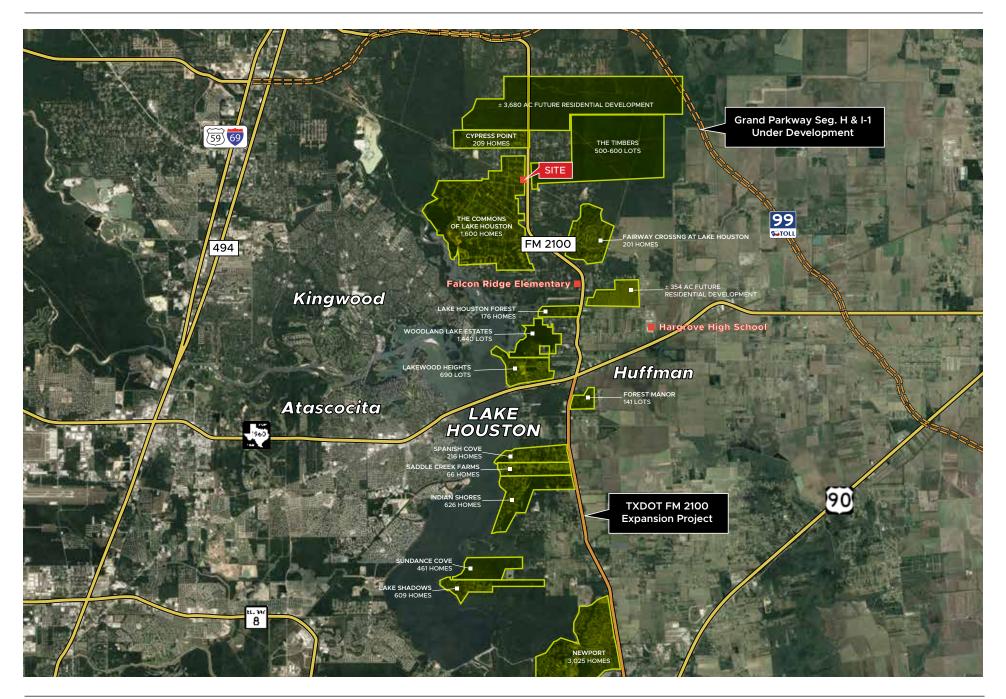

# Property Highlights

- 6.93 acres located on FM 2100 and Hargraves Rd.
- Site is located adjacent to 3,400 acre Commons of Lake Houston master planned community and is approximately 3.5 miles south of future Grand Parkway Section H (under construction)
- Average Household Income of \$123,000
- CPD counts of 17,000

#### **AREA AMENITIES**