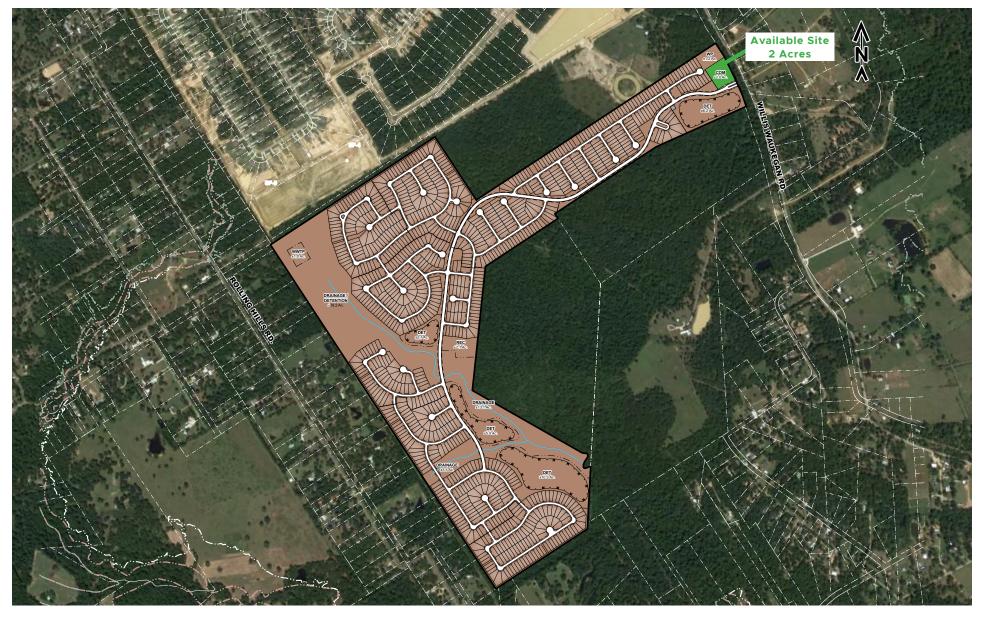

#### Land Plan

2 Acres | Conroe, TX

'This map of Caney Mills represents an artist's conception of proposed development as of December 2019. No representation is made that the features depicted will be built, or, if built, will be as depicted. All drawings are preliminary and subject to change, and are for presentation purposes only Further, said drawings are scanned images only and are not for computation or construction purposes. These drawings may or may not incorporate information and/or data provided to consultants relative to engineering anique, and an environmental isand should not be relied upon for any purpose. No representations or warranties, expressed or implied, concerning the actual design, location and character of the facilities shown on any maps are intended. Additionally, no warranty is made as to the accuracy of the information contained herein. Plans, maps, materials and specifications are subject to change or modification as deemed necessary by the developer, builder, or as may be required by law. These illustrations are provided as an example only and do not depict actual or promised items of any kind. Any references to commercial/multipurpose land use may include but is not limited to office, retail, single family, multipurpose, land use may include but is not limited to office, retail, single family, smultier housing, house of worship, specialty, gas station, daycare facility, etc. Map not to scale.