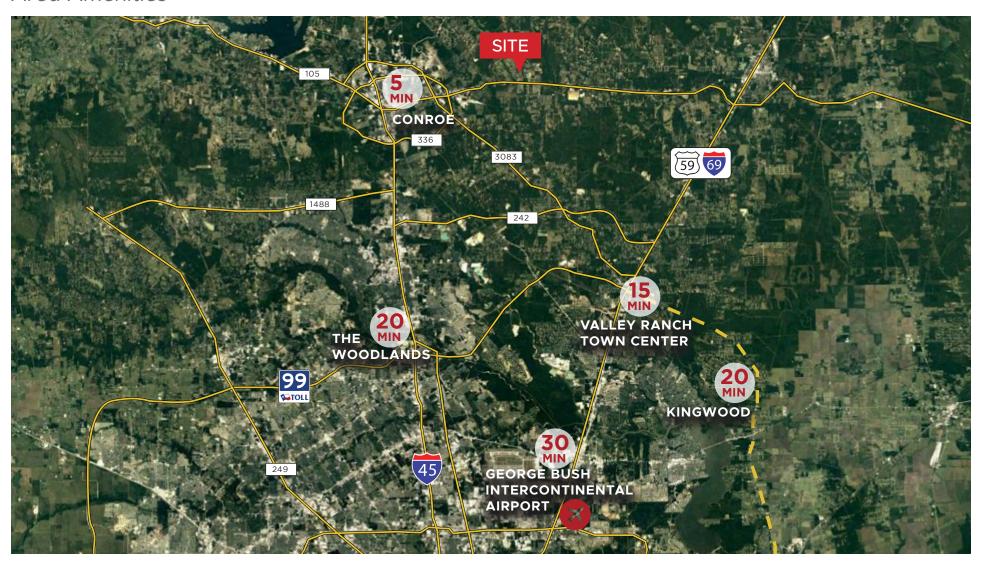

2 Acres | Conroe, TX



2 Acres | Conroe, TX



#### Area Amenities



2 Acres | Conroe, TX



#### Land Plan



2 Acres | Conroe, TX





'This map of Caney Mills represents an artist's conception of proposed development as of December 2019. No representation is made that the features depicted will be built, or, if built, will be as depicted. All drawings are preliminary and subject to change, and are for presentation purposes only Further, said drawings are scanned images only and are not for computation or construction purposes. These drawings may or may not incorporate information and/or data provided to consultants relative to engineering anique, and an environmental isand should not be relied upon for any purpose. No representations or warranties, expressed or implied, concerning the actual design, location and character of the facilities shown on any