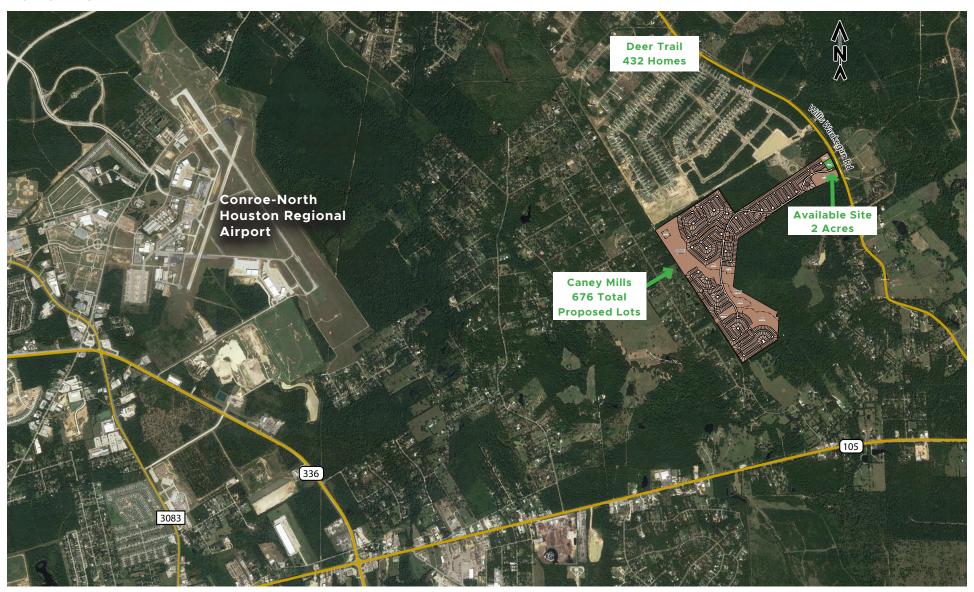

#### Land Plan

2 Acres | Conroe, TX

'This map of Caney Mills represents an artist's conception of proposed development as of December 2019. No representation is made that the features depicted will be built, or, if built, will be as depicted. All drawings are preliminary and subject to change, and are for presentation purposes only Further, said drawings are scanned images only and are not for computation or construction purposes. These drawings may or may not incorporate information and/or data provided to consultants relative to engineering anique, and an environmental isand should not be relied upon for any purpose. No representations or warranties, expressed or implied, concerning the actual design, location and character of the facilities shown on any maps are intended. Additionally, no warranty is made as to the accuracy of the information contained herein. Plans, maps, materials and specifications are subject to change or modification as deemed necessary by the developer, builder, or as may be required by law. These illustrations are provided as an example only and do not depict actual or promised items of any kind. Any references to commercial/multipurpose land use may include but is not limited to office, retail, single family, multipurpose, land use may include but is not limited to office, retail, single family, smultier housing, house of worship, specialty, gas station, daycare facility, etc. Map not to scale.