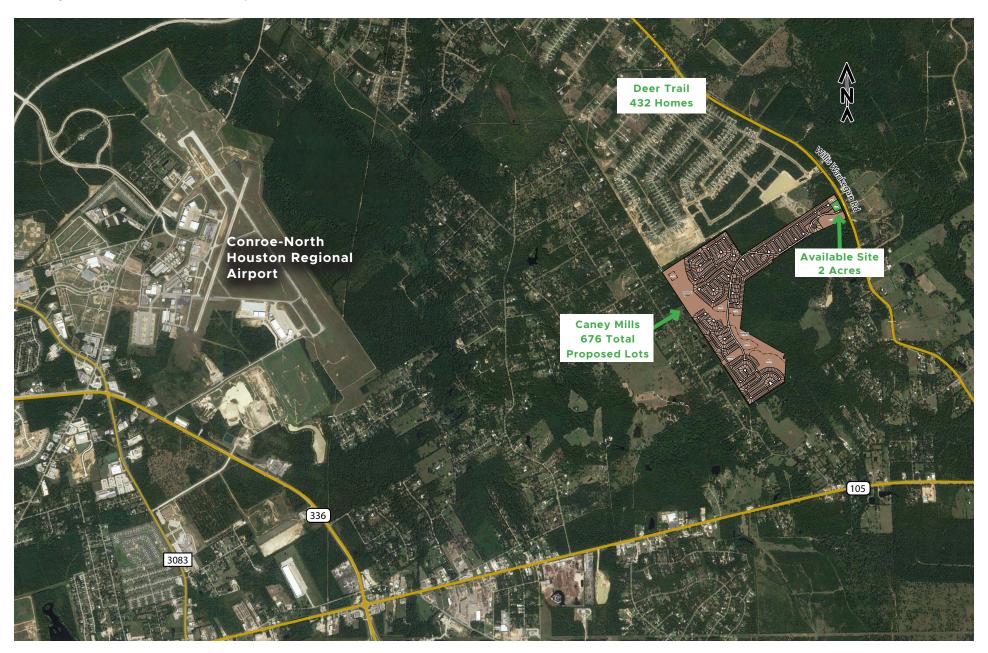

## CANEY MILLS - TWO ACRES AVAILABLE

Conroe, Texas





1401 Woodlands Parkway.
The Woodlands, Texas 77380
SIGNORELLICOMPANY.COM

## **BRODY S. FARRIS**

Vice President – Retail Division 713.452.1740 bfarris@signorellicompany.com

## LAND PLAN

Caney Mills - 676 Total Proposed Lots



THE SIGNORELLI COMPANY

## LAND PLAN

Caney Mills - 676 Total Planned Lots



\*This map of Caney Mills represents an artist's conception of proposed development as of December 2019. No representation is made that the features depicted will be built, or, if built, will be as depicted. All drawings are preliminary and subject to change, and are for presentation purposes only. Further, said drawings are scanned images only and are not for computation or construction purposes. These drawings may or may not incorporate information and/or data provided to consultants relative to engineering and drainage, flood plains and environmental issues and should not be relied upon for any purpose. No representations or warranties, expressed or implied, concerning the actual design, location and charact