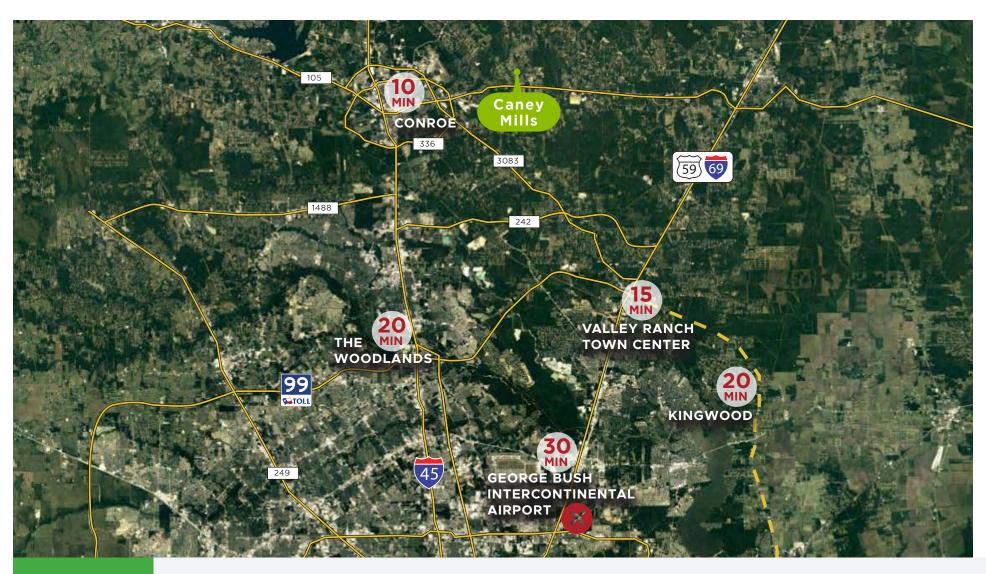

## CANEY MILLS - TWO ACRES AVAILABLE

Conroe, Texas

1401 Woodlands Parkway.
The Woodlands, Texas 77380
SIGNORELLICOMPANY.COM