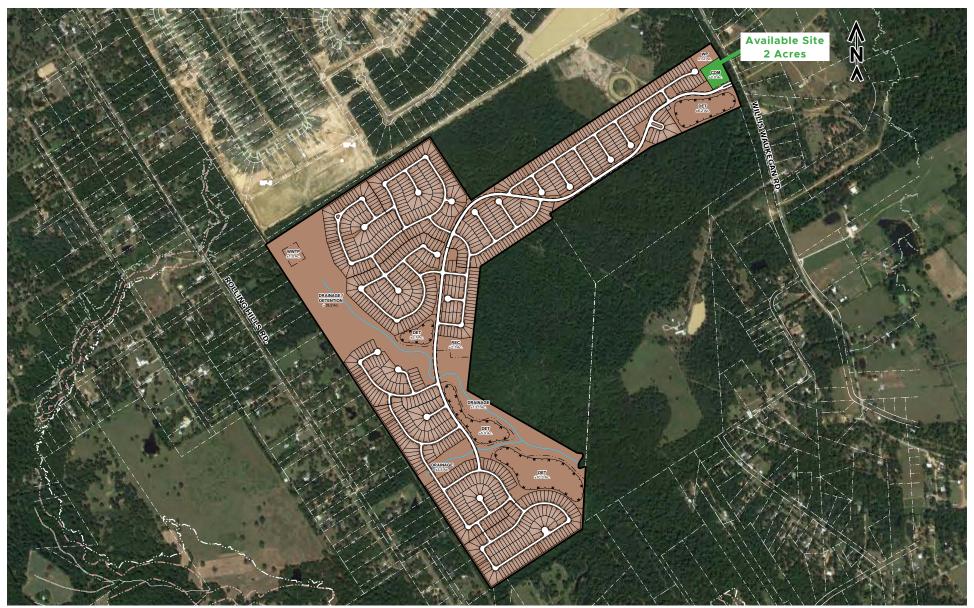

## LAND PLAN

Caney Mills - 676 Total Planned Lots

\*This map of Caney Mills represents an artist's conception of proposed development as of December 2019. No representation is made that the features depicted will be built, or, if built, will be as depicted. All drawings are preliminary and subject to change, and are for presentation purposes only. Further, said drawings are scanned images only and are not for computation or construction purposes. These drawings may or may not incorporate information and/or data provided to consultants relative to engineering and drainage, flood plains and environmental issues and should not be relied upon for any purpose. No representations or warranties, expressed or implied, concerning the actual design, location and character of the facilities shown on any maps are intended. Additionally, no warranty is made as to the accuracy of the information contained herein. Plans, maps, materials and specifications are subject to change or modification as deemed necessary by the developer, builder, or as may be required by law. These illustrations are provided as an example only and do not depict actual or promised items of any kind. Any references to commercial/multipurpose land use may include but is not limited to office, retail, single family, multifamily, senior housing, house of worship, specialty, gas station, daycare facility, etc. Map not to scale.