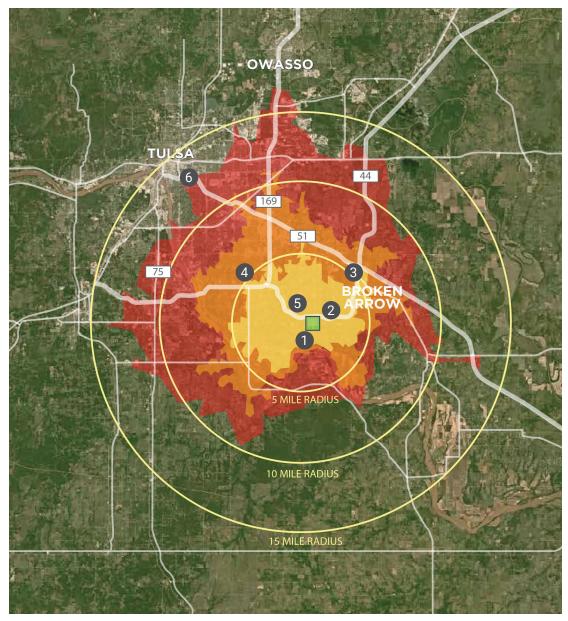

# DRIVE TIME MAP

| DRIVE<br>TIMES | AVERAGE<br>HOUSEHOLD<br>INCOME | 2017<br>POPULATION |
|----------------|--------------------------------|--------------------|
| 10 MINS.       | \$92,792                       | 80,294             |
| 15 MINS.       | \$90,202                       | 193,090            |
| 20 MINS.       | \$82,433                       | 348,458            |

### LOCAL ATTRACTIONS

| 1 | INDIAN SPRINGS SPORTS COMPLEX |
|---|-------------------------------|
| 2 | TULSA COMMUNITY COLLEGE       |
| 3 | NORTHEASTERN STATE UNIV.      |
| 4 | ORAL ROBERTS UNIV.            |
| 5 | TULSA TECH (Broken Arrow)     |
| 6 | TULSA COMMUNITY COLLEGE       |
|   |                               |