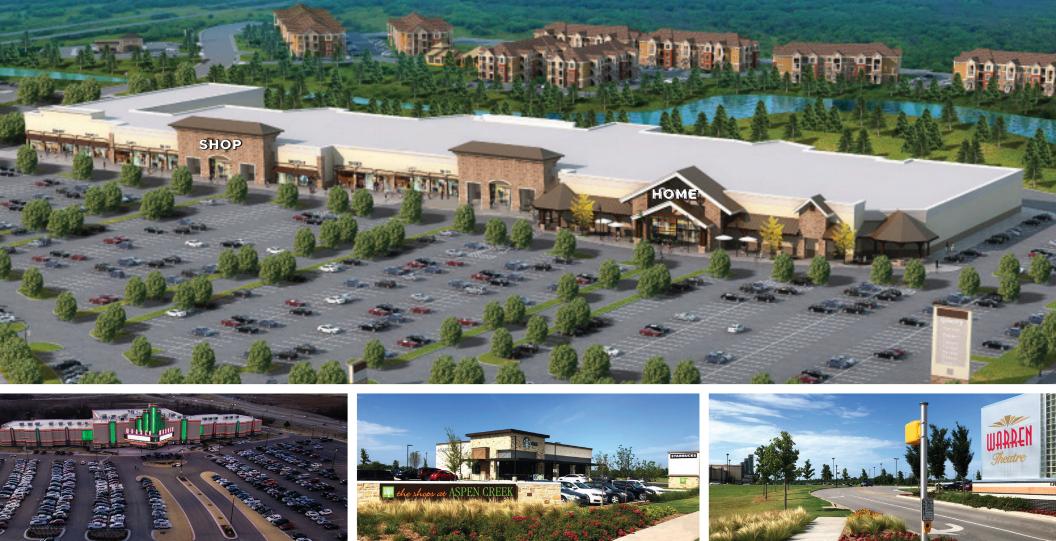

### JUSTIN BROWN

*Broker - Retail Division* justin@walmancommercial.com 918.408.7103 **OVERVIEW** Anchor, Jr. Anchor and Shop Space Available

Located in Broken Arrow, Oklahoma, The Shops at Aspen Creek is a 150-acre regional mixeduse development at the intersection of 121st, Elm St. and The Creek Turnpike. Masterfully designed with walkability and connectivity in mind, The Shops at Aspen Creek offers a true live, work and play environment, delivering a harmonious blend of retail, multi-family, dining, and entertainment options at South Broken Arrow's main intersection.

The Shops at Aspen Creek's first phase included the development of the 150,000 SF state-of-the art Warren Theater and Dream at Aspen Creek, a 240-unit multifamily development. Phase 2 is planned to bring a collection of Jr. Anchor, retail shops, restaurants, and entertainment options to the project.

From coffee shops, local stores and daily services to restaurants, lounge bars and the existing world class 18-screen Warren Theater, The Shops at Aspen Creek offers an elevated quality of life to this rapidly growing corridor.

### AVAILABLE RETAIL SPACE Anchor, Jr. Anchor and Shop Space Available