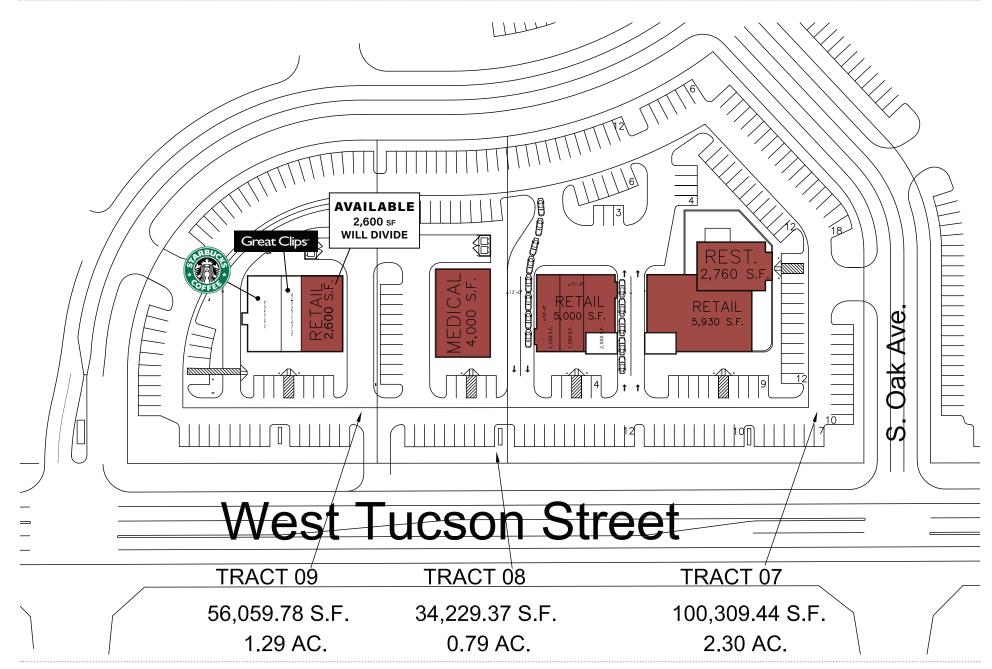

### AVAILABLE RETAIL SPACE Anchor, Jr. Anchor and Shop Space Available

## AVAILABLE RETAIL SPACE