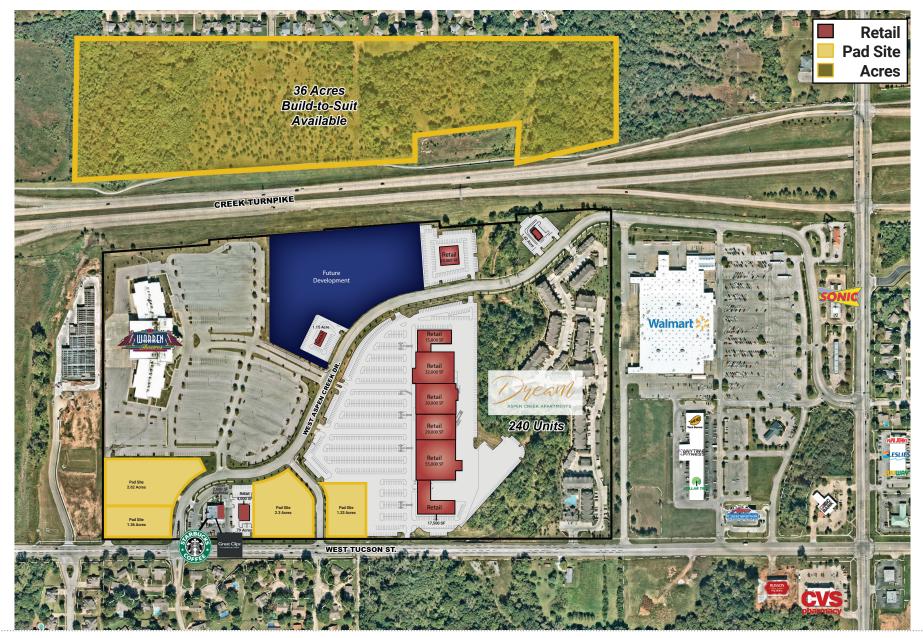

The Shops at Aspen Creek's first phase included the development of the 150,000 SF state-of-the art Warren Theater and Dream at Aspen Creek, a 240-unit multifamily development. Phase 2 is planned to bring a collection of Jr. Anchor, retail shops, restaurants, and entertainment options to the project.

### AVAILABLE RETAIL SPACE Anchor, Jr. Anchor and Shop Space Available

## AVAILABLE RETAIL SPACE