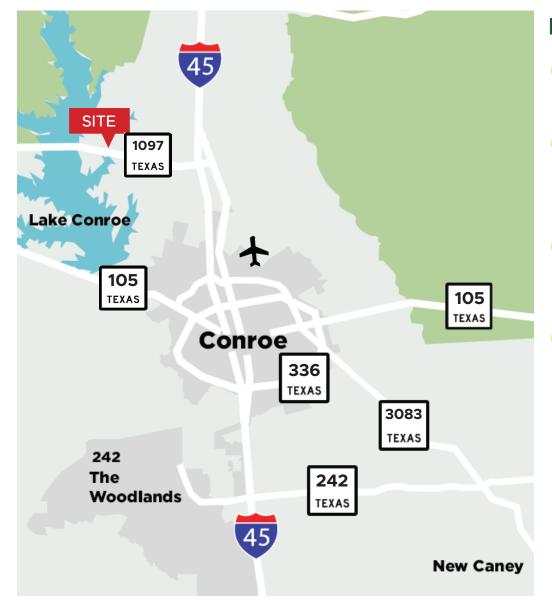

#### **Property Highlights**

 Ravella Sound is a 12-Acre waterfront retail development located on FM 1097 and Longstreet at the entrance to the Ravella Sound residential community overlooking Lake Conroe.