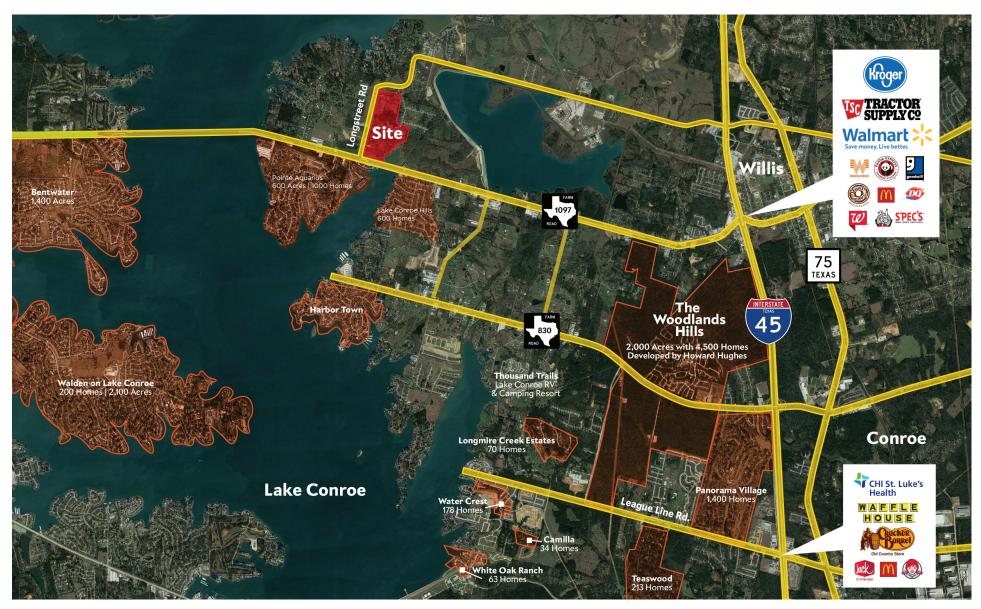

#### **Property Highlights**

 Ravella Sound is a 12-Acre waterfront retail development located on FM 1097 and Longstreet at the entrance to the Ravella Sound residential community overlooking Lake Conroe.

Ravella Sound is a 150-Acre residential community of over

300 single family residential home including waterfront lots, multi-family, a resort-style pool and recreation center, boat slips, pedestrian corridors and numerous parks throughout the community.

Site is adjacent to 85-Acre property recently purchased by WillisISD to accommodate future growth.