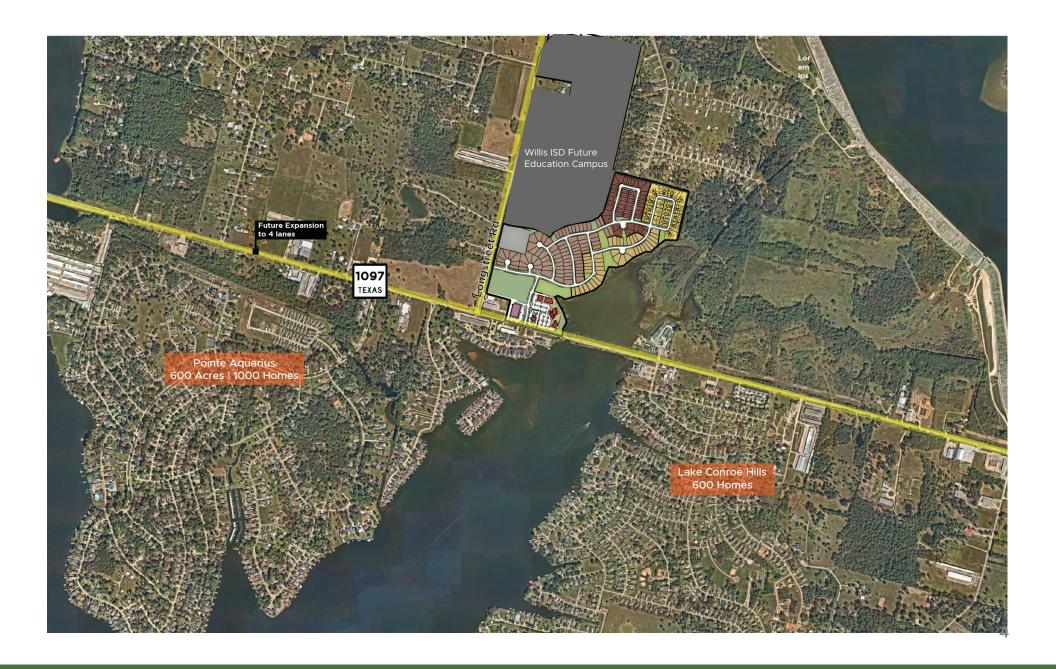

The retail development will including ±32,000 SF of retail shop

space, pad site opportunities and ±12,000 SF of waterfront restaurant space located on the boardwalk at the waters edge allowing for a outdoor patio seating. The retail buildings will have great connectivity and walkability to nearby amenities within the community.

Site is adjacent to 85-Acre property recently purchased by WillisISD to accommodate future growth.