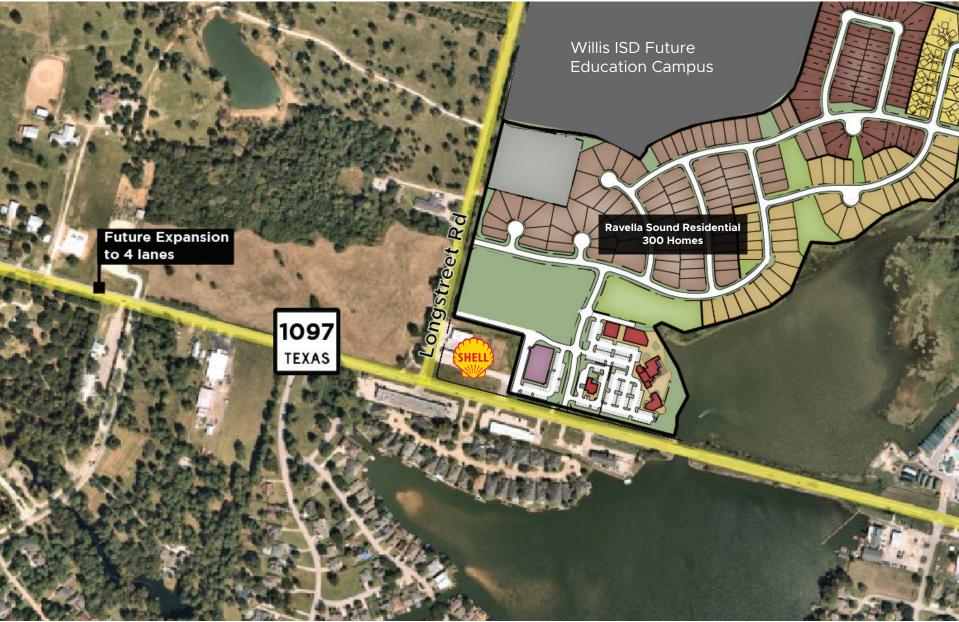

#### **Property Highlights**

 Ravella Sound is a 12-Acre waterfront retail development located on FM 1097 and Longstreet at the entrance to the Ravella Sound residential community overlooking Lake Conroe.

Ravella Sound is a 150-Acre residential community of over

300 single family residential home including waterfront lots, multi-family, a resort-style pool and recreation center, boat slips, pedestrian corridors and numerous parks throughout the community.

Site is adjacent to 85-Acre property recently purchased by WillisISD to accommodate future growth.