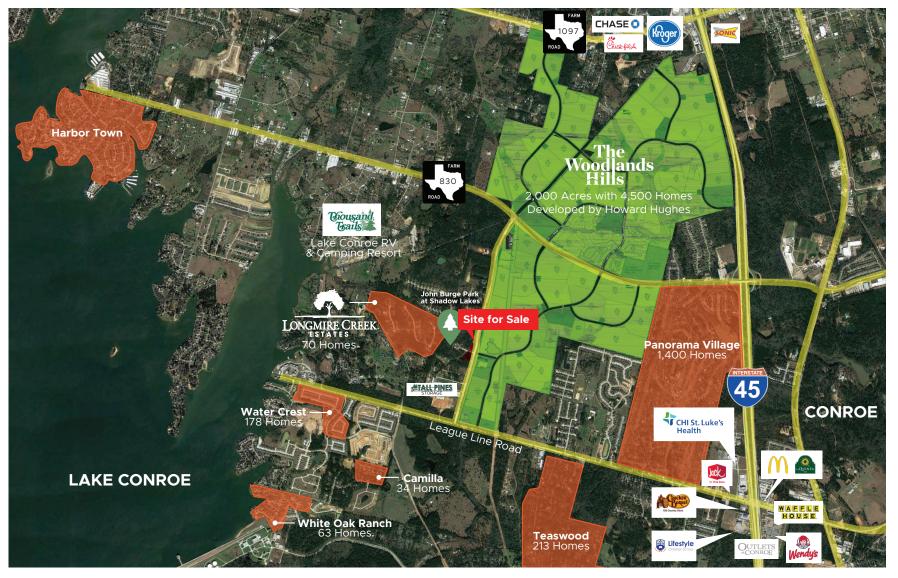

#### **Property Highlights**

- 4.1 Acres located on the NWC and SWC of the recently completed M.P. Clark Road and Little Egypt Road between FM 830 and League Line Road.
- The location features over 800 feet of frontage on M.P. Clark Road at the entrance to The City of Conroe's John Burge Park at Shadow Lakes.
- The property is located across M.P. Clark Road from Howard Hughes brand new 2,000 acre master planned community, The Woodlands Hills and Willis ISD's proposed new Elementary School.
- Lake Conroe Is major tourist destination in the Houston area and the property is just two miles from the lake.

Map not to scale, details in this subject to change without notice.