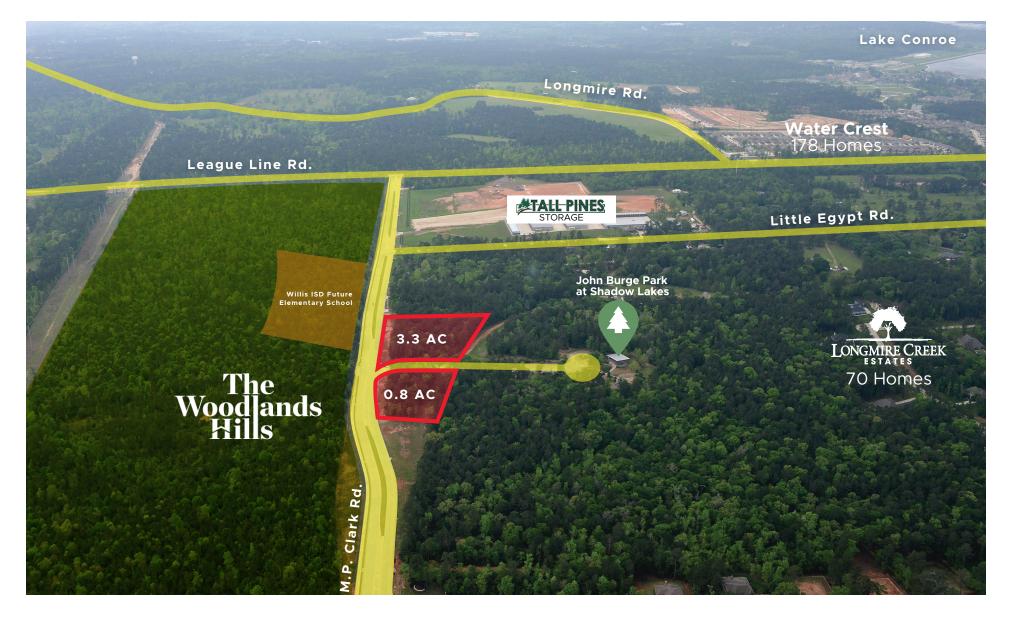

#### **Property Highlights**

- 4.1 Acres located on the NWC and SWC of the recently completed M.P. Clark Road and Little Egypt Road between FM 830 and League Line Road.
- The location features over 800 feet of frontage on M.P. Clark Road at the entrance to The City of Conroe's John Burge Park at Shadow Lakes.
- The property is located across M.P. Clark Road from Howard Hughes brand new 2,000 acre master planned community, The Woodlands Hills and Willis ISD's proposed new Elementary School.
- Lake Conroe Is major tourist destination in the Houston area and the property is just two miles from the lake.

Map not to scale, details in this subject to change without notice.