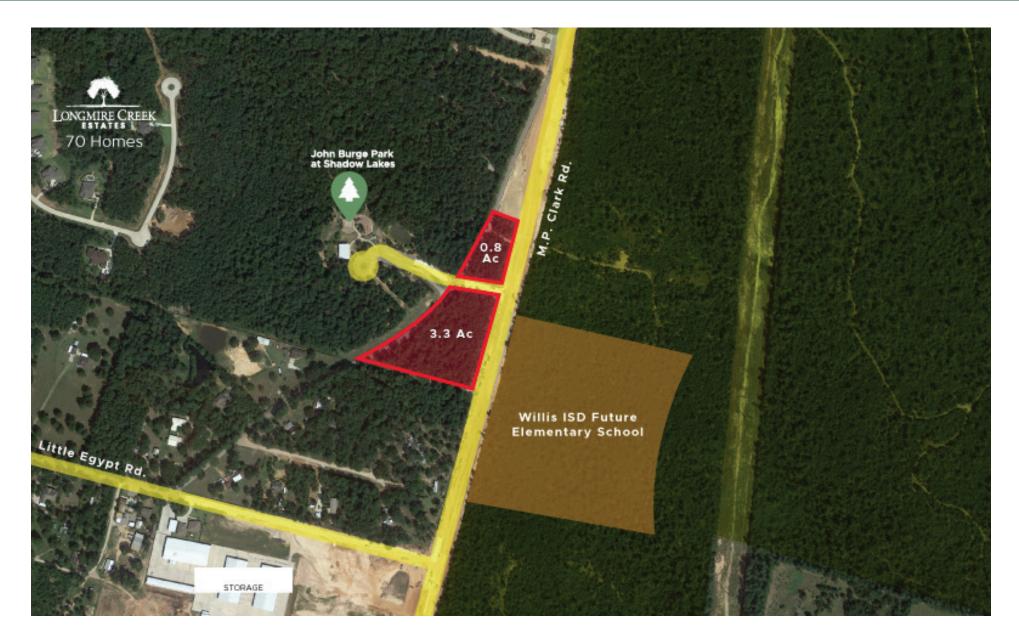

#### **Property Highlights**

- 4.1 Acres located on the NWC and SWC of the recently completed M.P. Clark Road and Little Egypt Road between FM 830 and League Line Road.
- The location features over 800 feet of frontage on M.P. Clark Road at the entrance to The City of Conroe's John Burge Park at Shadow Lakes.
- The property is located across M.P. Clark Road from Howard Hughes brand new 2,000 acre master planned community, The Woodlands Hills and Willis ISD's proposed new Elementary School.
- Lake Conroe Is major tourist destination in the Houston area and the property is just two miles from the lake.

Map not to scale, details in this subject to change without notice.