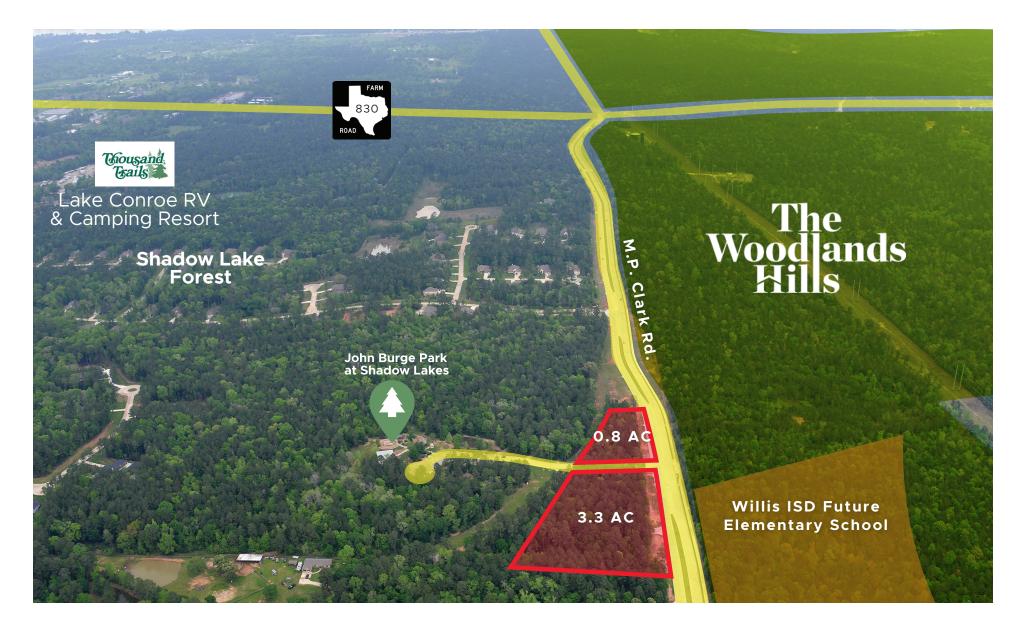

#### **Property Highlights**

- 4.1 Acres located on the NWC and SWC of the recently completed M.P. Clark Road and Little Egypt Road between FM 830 and League Line Road.
- The location features over 800 feet of frontage on M.P. Clark Road at the entrance to The City of Conroe's John Burge Park at Shadow Lakes.
- The property is located across M.P. Clark Road from Howard Hughes brand new 2,000 acre master planned community, The Woodlands Hills and Willis ISD's proposed new Elementary School.
- Lake Conroe Is major tourist destination in the Houston area and the property is just two miles from the lake.

Map not to scale, details in this subject to change without notice.