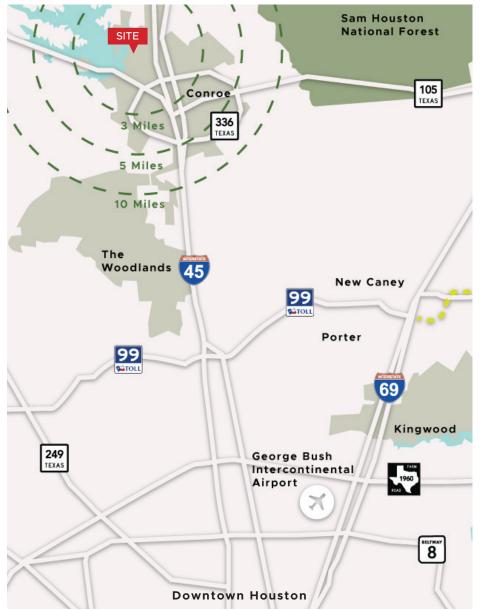

|                  | 3 Miles  | 5 Miles  | 10 Miles  |
|------------------|----------|----------|-----------|
| Total Population | 68,378   | 93,629   | 267,887   |
| Total Households | 23,638   | 32,532   | 95,661    |
| Average HHI      | \$72,266 | \$81,454 | \$105,686 |

Map not to scale, details in this subject to change without notice.