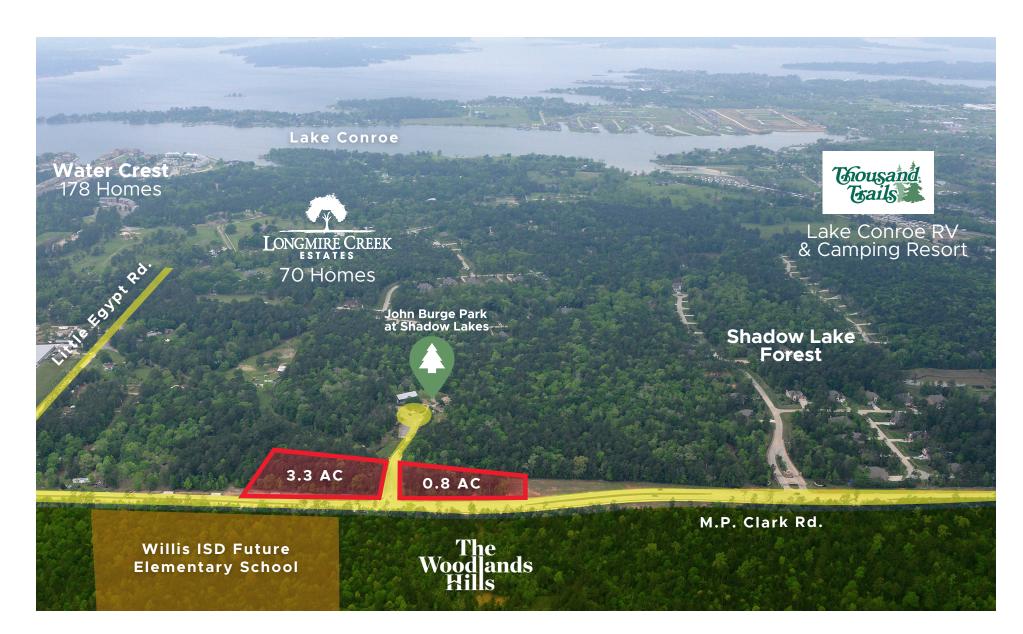

#### **Property Highlights**

- 4.1 Acres located on the NWC and SWC of the recently completed M.P. Clark Road and Little Egypt Road between FM 830 and League Line Road.
- The location features over 800 feet of frontage on M.P. Clark Road at the entrance to The City of Conroe's John Burge Park at Shadow Lakes.
- The property is located across M.P. Clark Road from Howard Hughes brand new 2,000 acre master planned community, The Woodlands Hills and Willis ISD's proposed new Elementary School.
- Lake Conroe Is major tourist destination in the Houston area and the property is just two miles from the lake.

Map not to scale, details in this subject to change without notice.