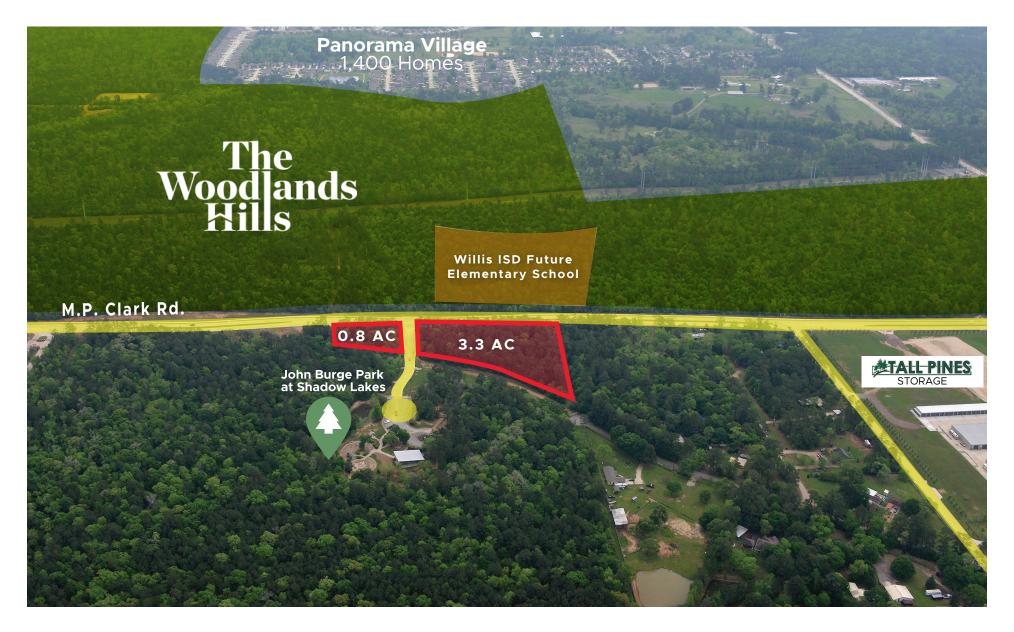

#### **Property Highlights**

- 4.1 Acres located on the NWC and SWC of the recently completed M.P. Clark Road and Little Egypt Road between FM 830 and League Line Road.
- The location features over 800 feet of frontage on M.P. Clark Road at the entrance to The City of Conroe's John Burge Park at Shadow Lakes.
- The property is located across M.P. Clark Road from Howard Hughes brand new 2,000 acre master planned community, The Woodlands Hills and Willis ISD's proposed new Elementary School.
- Lake Conroe Is major tourist destination in the Houston area and the property is just two miles from the lake.

Map not to scale, details in this subject to change without notice.