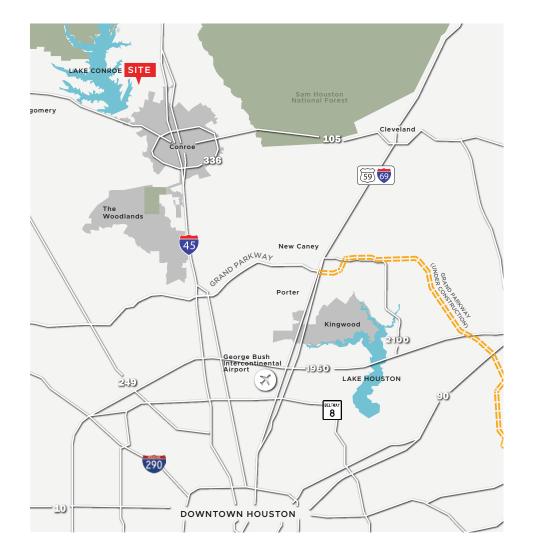

### **AREA AMENITIES**

THE SIGNORELLI COMPANY

# Property Highlights

- 3.3 Acres located on the NWC and SWC of the recently completed M.P. Clark Road and Little Egypt Road between FM 830 and League Line Road.
- The location features over 800 feet of frontage on M.P. Clark Road at the entrance to The City of Conroe's John Burge Park at Shadow Lakes.
- The property is located across M.P. Clark Road from Howard Hughes brand new 2,000 acre master planned community, The Woodlands Hills and Willis ISD's proposed new Elementary School.
- Lake Conroe Is major tourist destination in the Houston area and the property is just two miles from the lake.