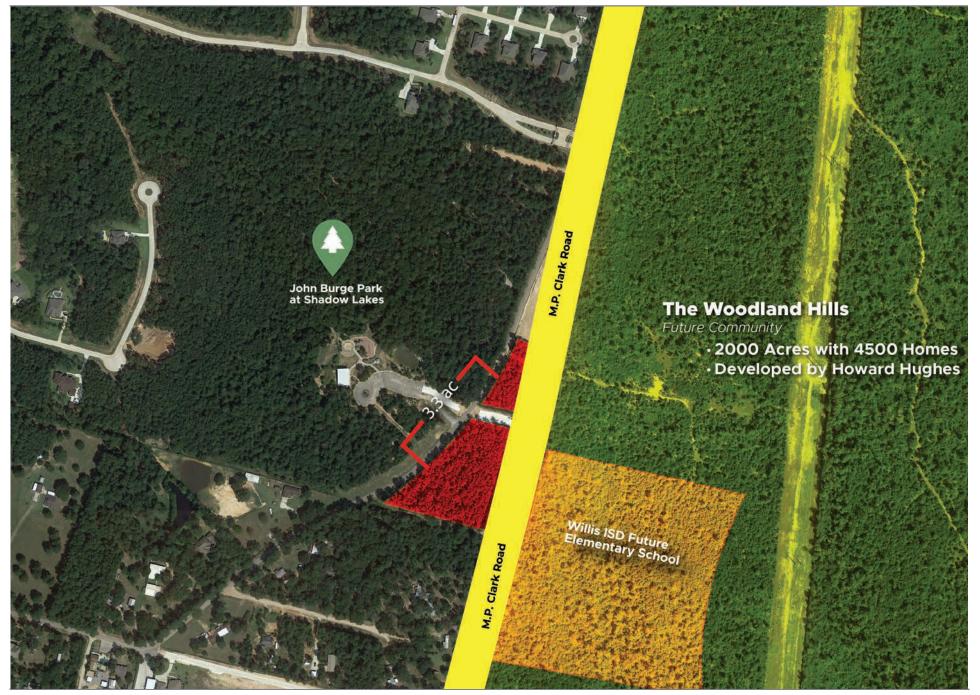

### SITE PLAN

THE SIGNORELLI COMPANY

# Property Highlights

- 3.3 Acres located on the NWC and SWC of the recently completed M.P. Clark Road and Little Egypt Road between FM 830 and League Line Road.
- The location features over 800 feet of frontage on M.P. Clark Road at the entrance to The City of Conroe's John Burge Park at Shadow Lakes.
- The property is located across M.P. Clark Road from Howard Hughes brand new 2,000 acre master planned community, The Woodlands Hills and Willis ISD's proposed new Elementary School.
- Lake Conroe Is major tourist destination in the Houston area and the property is just two miles from the lake.