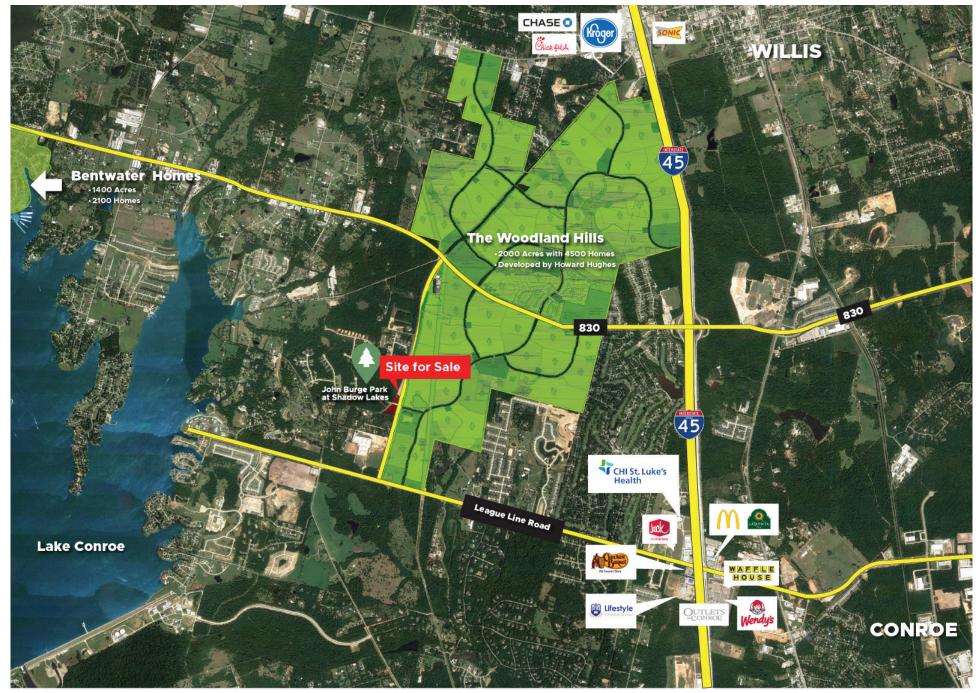

### **AREA AMENITIES**

THE SIGNORELLI COMPANY

# Property Highlights

- 3.3 Acres located on the NWC and SWC of the recently completed M.P. Clark Road and Little Egypt Road between FM 830 and League Line Road.
- The location features over 800 feet of frontage on M.P. Clark Road at the entrance to The City of Conroe's John Burge Park at Shadow Lakes.
- The property is located across M.P. Clark Road from Howard Hughes brand new 2,000 acre master planned community, The Woodlands Hills and Willis ISD's proposed new Elementary School.
- Lake Conroe Is major tourist destination in the Houston area and the property is just two miles from the lake.