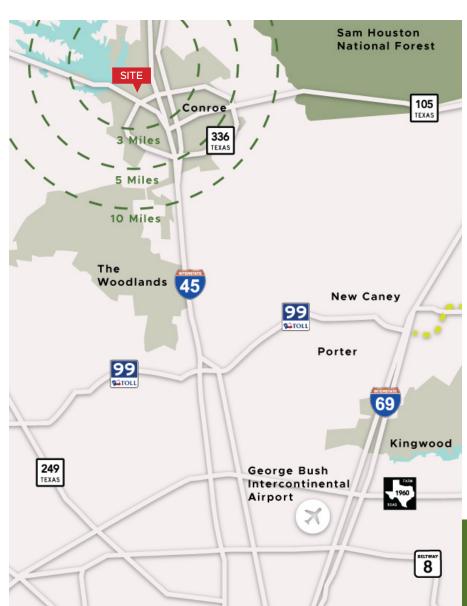

Longmire Road at FM 3083

#### **Property Highlights**

- ± 1,500 feet of frontage along Longmire Road providing excellent visibility
- Property is situated in close proximity to FM 3083 and Hwy 105 providing easy access to I-45 and Downtown Conroe.
- Surrounded by multiple master planned communities.
- Conroe was the 9th fastest growing city in the United States from 2010 to 2019, and has a 15% expected growth rate over the next five years.
- Build-to-Suit, for sale or lease.