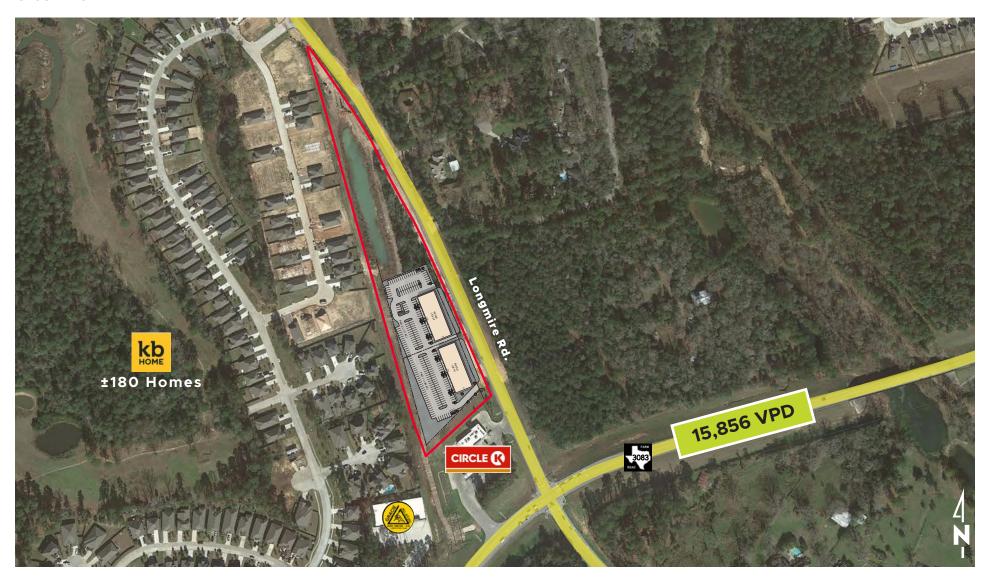

mity to FM 3083 and Hwy 105 providing easy access to I-45 and Downtown Conroe.
- Surrounded by multiple master planned communities.
- Conroe was the 9th fastest growing city in the United States from 2010 to 2019, and has a 15% expected growth rate over the next five years.
- Build-to-Suit, for sale or lease.

|                  | 3 Miles  | 5 Miles  | 10 Miles  |
|------------------|----------|----------|-----------|
| Total Population | 68,378   | 93,629   | 267,887   |
| Total Households | 23,638   | 32,532   | 95,661    |
| Average HHI      | \$72,266 | \$81,454 | \$105,686 |

110,898 Vehicles Per Day



**30,198** Vehicles Per Day



**25,200**Vehicles Per Da



**15,856** 'ehicles Per Dav

Longmire Road at FM 3083



#### Area Amenities



Longmire Road at FM 3083



#### Site Plan















### **James Todd**

Commercial Development Associate

jtodd@signorellicompany.com

w: 713.452.1736



1401 Woodlands Parkway | The Woodlands, Texas 77380

SIGNORELLICOMPANY.COM