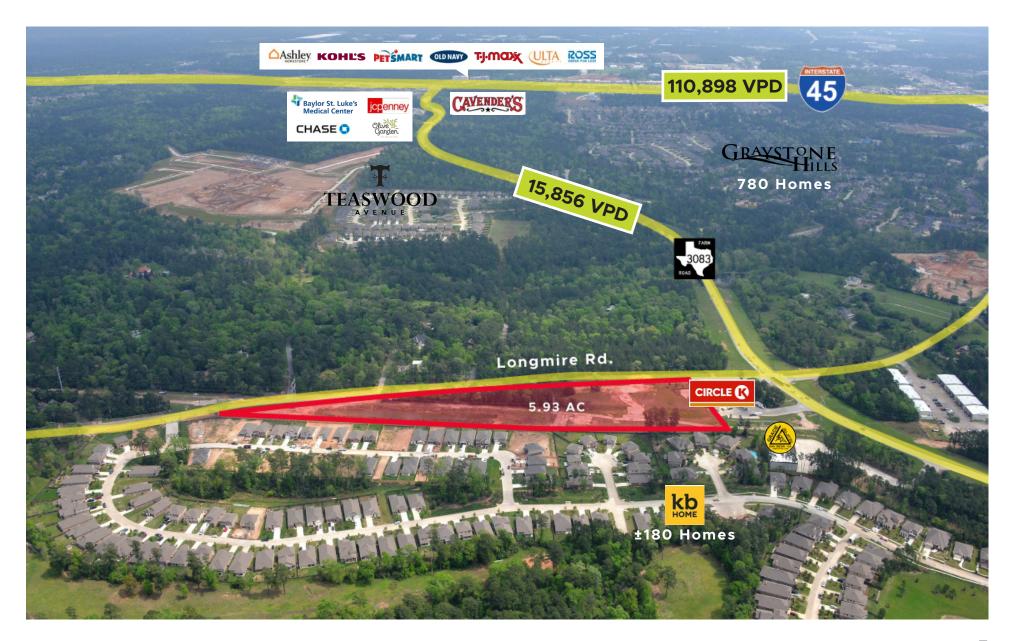

110,898 Vehicles Per Day

**30,198** Vehicles Per Day

**25,200**Vehicles Per Da

**15,856** 'ehicles Per Dav

Longmire Road at FM 3083