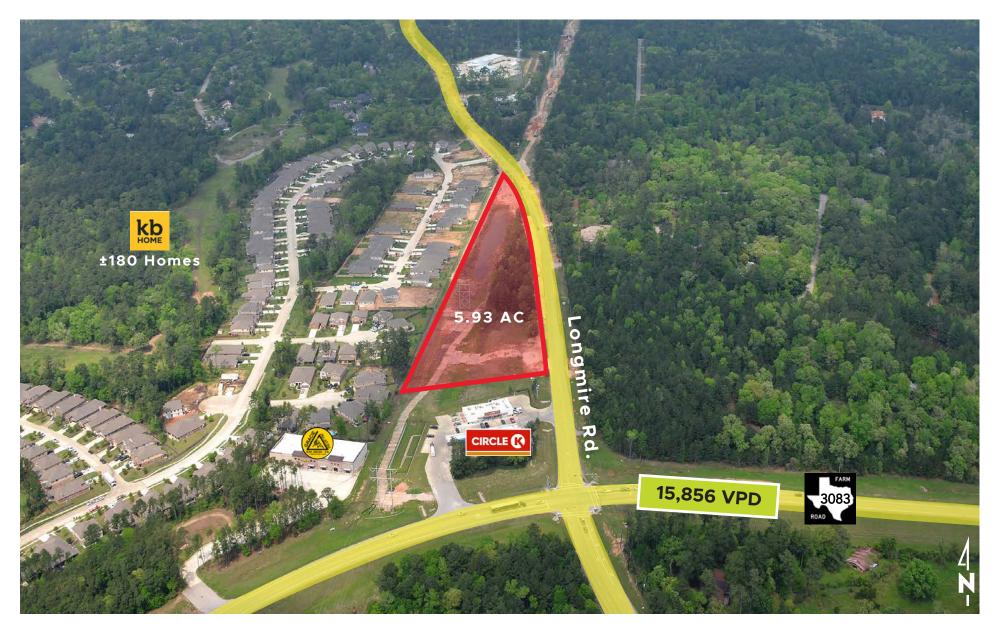

Longmire Road at FM 3083

#### **Property Highlights**

- ± 1,500 feet of frontage along Longmire Road providing excellent visibility
- Property is situated in close proximity to FM 3083 and Hwy 105 providing easy access to I-45 and Downtown Conroe.
- Surrounded by multiple master planned communities.
- Conroe was the 9th fastest growing city in the United States from 2010 to 2019, and has a 15% expected growth rate over the next five years.
- Build-to-Suit, for sale or lease.

#### Site Plan