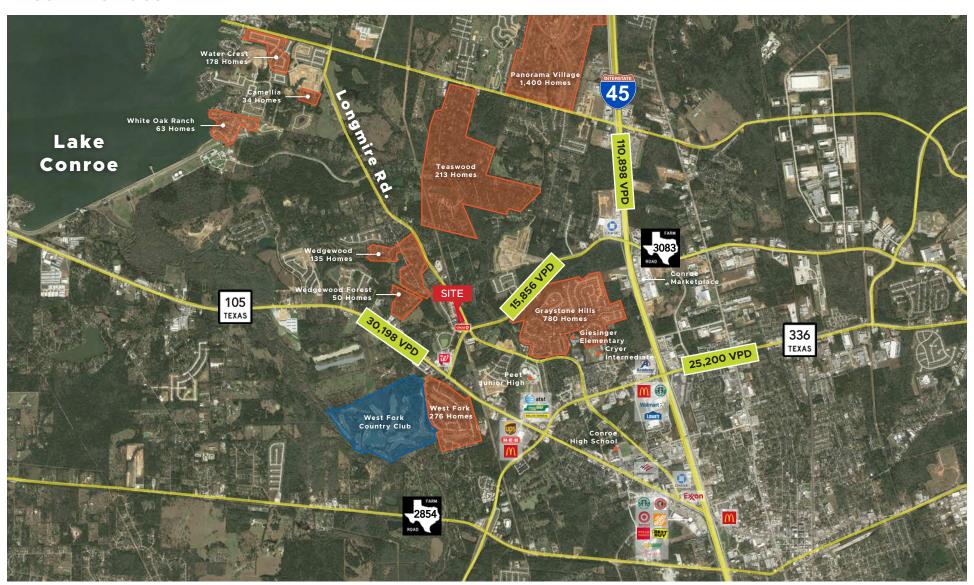

110,898 Vehicles Per Day

**30,198** Vehicles Per Day

**25,200**Vehicles Per Da

**15,856** 'ehicles Per Dav

Longmire Road at FM 3083

#### Area Amenities

Longmire Road at FM 3083