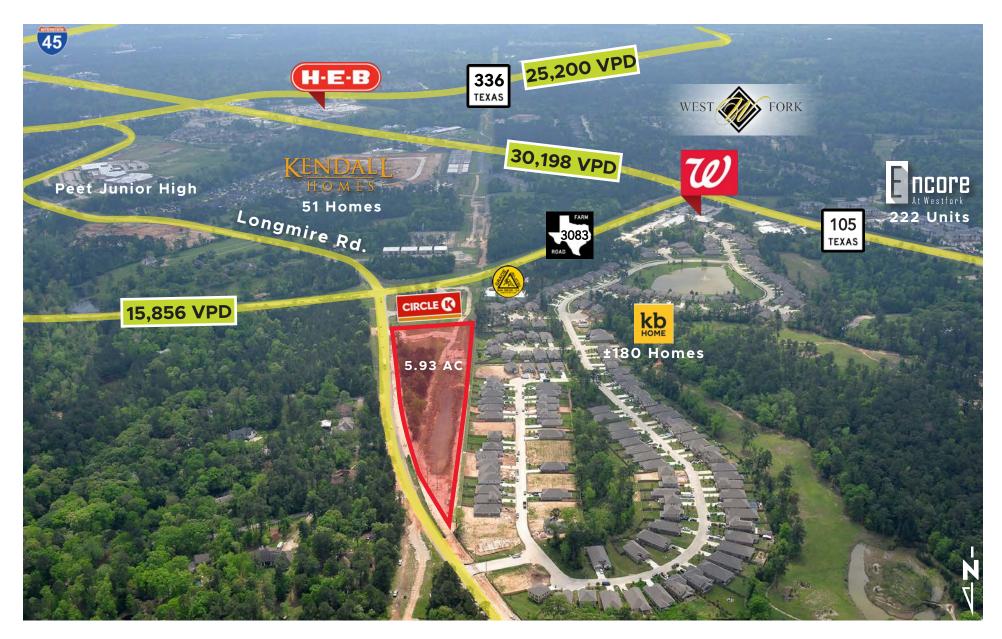

FM 3083 and Hwy 105 providing easy access to I-45 and Downtown Conroe.
- Surrounded by multiple master planned communities.
- Conroe was the 9th fastest growing city in the United States from 2010 to 2019, and has a 15% expected growth rate over the next five years.
- Build-to-Suit, for sale or lease.

|                  | 3 Miles  | 5 Miles  | 10 Miles  |
|------------------|----------|----------|-----------|
| Total Population | 68,378   | 93,629   | 267,887   |
| Total Households | 23,638   | 32,532   | 95,661    |
| Average HHI      | \$72,266 | \$81,454 | \$105,686 |

110,898 Vehicles Per Day



**30,198** Vehicles Per Day



**25,200**Vehicles Per Da



**15,856** 'ehicles Per Dav

Longmire Road at FM 3083



#### Area Amenities



Longmire Road at FM 3083



#### Site Plan















### **James Todd**

Commercial Development Associate

jtodd@signorellicompany.com

w: 713.452.1736



1401 Woodlands Parkway | The Woodlands, Texas 77380

SIGNORELLICOMPANY.COM