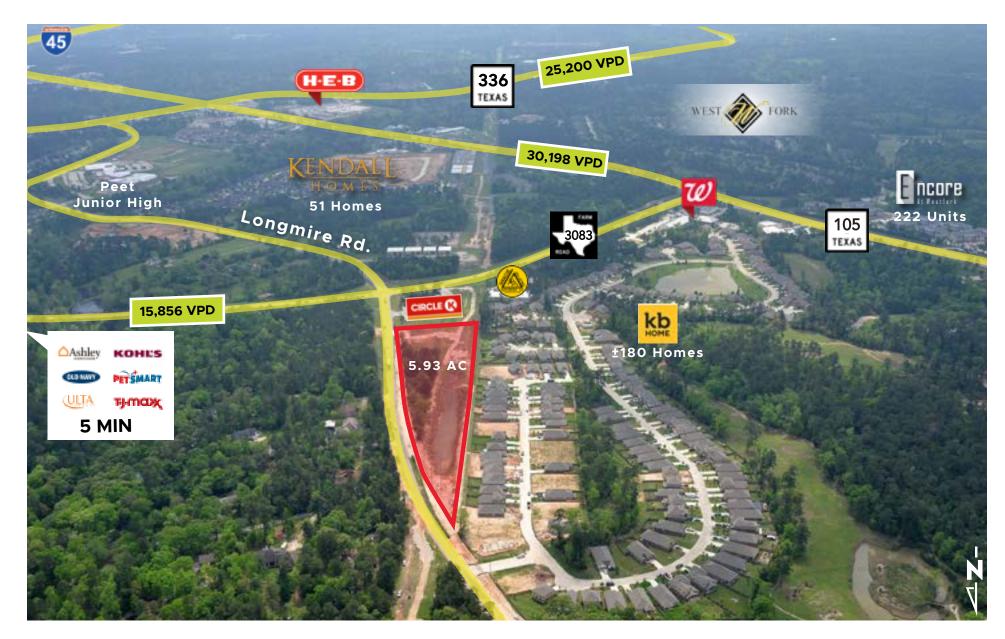

#### **Area Amenities & Surrounding Communities**

Signorelli

#### **Surrounding Area Retail**

**30,198**Vehicles Per Da

25,200

**15,856** /ehicles Per Dav