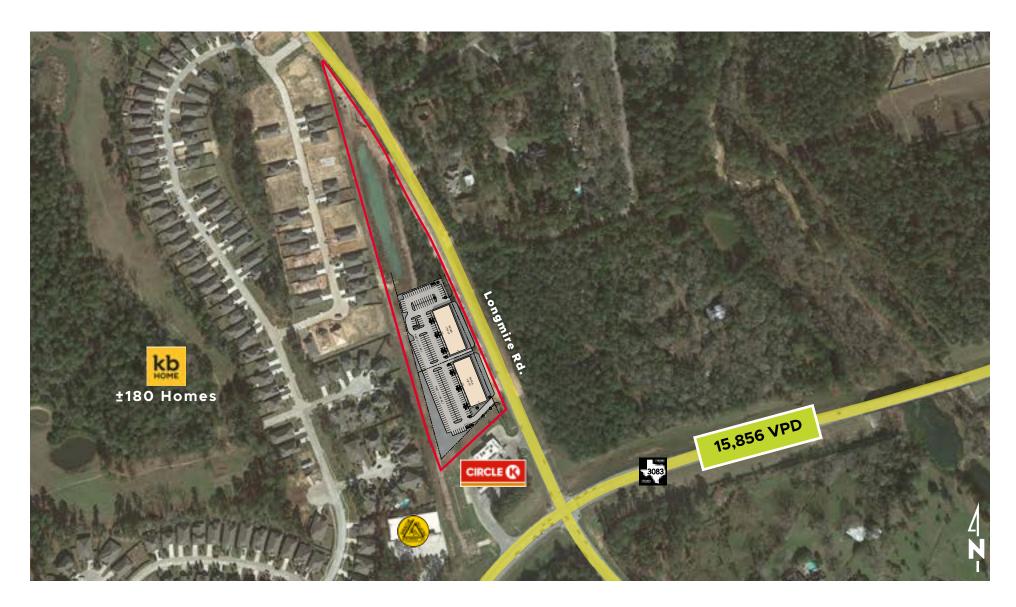

asy access to I-45 and Downtown Conroe.
- Surrounded by multiple master planned communities.
- Conroe was the 9th fastest growing city in the United States from 2010 to 2019, and has a 15% expected growth rate over the next five years.
- Build-to-suit, for sale or lease.

|                  | 3 Miles  | 5 Miles  | 10 Miles  |
|------------------|----------|----------|-----------|
| Total Population | 68,378   | 93,629   | 267,887   |
| Total Households | 23,638   | 32,532   | 95,661    |
| Average HHI      | \$72,266 | \$81,454 | \$105,686 |





**30,198**Vehicles Per Da



25,200



**15,856** /ehicles Per Dav

#### **Area Amenities & Surrounding Communities**

Signorelli



### **Build to Suit**





#### **Surrounding Area Retail**





# Site Plan Option 5.93 Acres | Conroe, Texas





#### **James Todd**

Commercial Development Associate

jtodd@signorellicompany.com

w: 713.452.1736



1401 Woodlands Parkway | The Woodlands, Texas 77380

SIGNORELLICOMPANY.COM