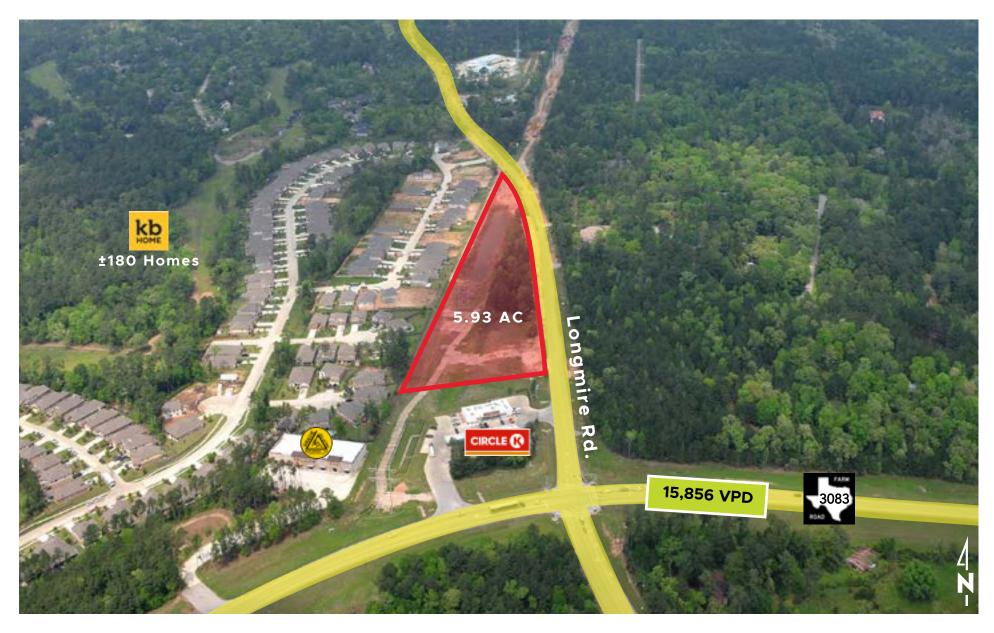

#### **Property Highlights**

- ± 1,500 feet of frontage along Longmire Road providing excellent visibility
- Property is situated in close proximity to FM 3083 and Hwy 105 providing easy access to I-45 and Downtown Conroe.
- Surrounded by multiple master planned communities.
- Conroe was the 9th fastest growing city in the United States from 2010 to 2019, and has a 15% expected growth rate over the next five years.
- Build-to-suit, for sale or lease.

**30,198**Vehicles Per Da

25,200

**15,856** /ehicles Per Dav