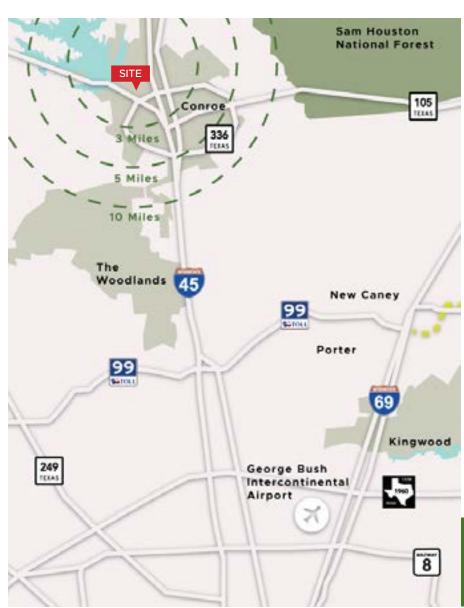

#### Property Highlights & Demographics

5.93 Acres | Conroe, Texas

#### **Property Highlights**

- ± 1,500 feet of frontage along Longmire Road providing excellent visibility
- Property is situated in close proximity to FM 3083 and Hwy 105 providing easy access to I-45 and Downtown Conroe.
- Surrounded by multiple master planned communities.
- Conroe was the 9th fastest growing city in the United States from 2010 to 2019, and has a 15% expected growth rate over the next five years.
- Build-to-suit, for sale or lease.

|                  | 3 Miles  | 5 Miles  | 10 Miles  |
|------------------|----------|----------|-----------|
| Total Population | 68,378   | 93,629   | 267,887   |
| Total Households | 23,638   | 32,532   | 95,661    |
| Average HHI      | \$72,266 | \$81,454 | \$105,686 |