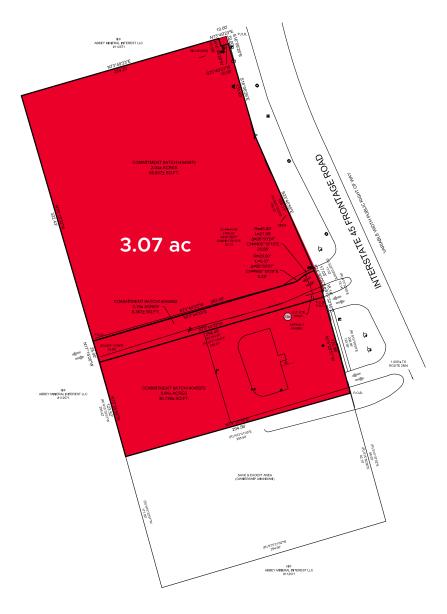

| 5 Miles        | 10 Miles |
|-----------------------------------------------|----------------|----------------|----------|
| Total Population                              | 68,980         | 95,449         | 274,292  |
| Population Growth<br>2020-2025<br>Average HHI | <b>15.10</b> % | <b>15.32</b> % | 14.26%   |
|                                               | \$50,261       | \$57,532       | \$78,114 |



**148,128** Vehicles Per Day



**30,198** Vehicles Per Day



**25,200** Vehicles Per Day

















3.07 Acres | Conroe, TX





INGRESS



1-45 South

2 105 Eastbound to I-45 South Feeder

3 I-45 North

3 105 Westbound

to I-45 Feeder

4 I-45 Northbound

**EGRESS** 



1 I-45 South

2 105 Eastbound

h 4

4 105 Westbound





3.07 Acres | Conroe, TX



#### Site Plan





# **Parker White**

Commercial Development Associate

pwhite@signorellicompany.com

w: 713.452.1751 c: 713.899.6389



1401 Woodlands Parkway | The Woodlands, Texas 77380

SIGNORELLICOMPANY.COM