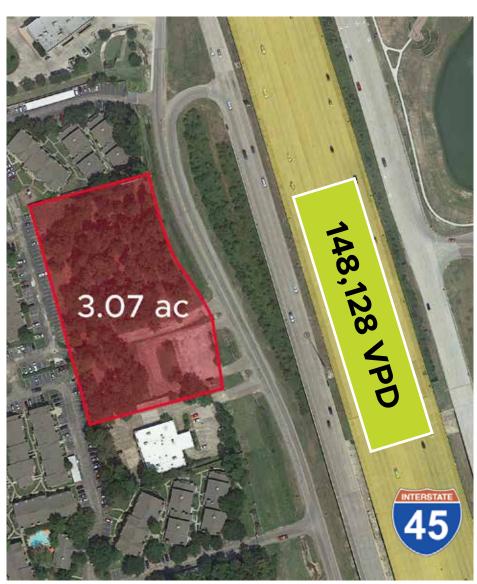

**148,128** Vehicles Per Day

**30,198** Vehicles Per Day

**25,200** Vehicles Per Day

3.07 Acres | Conroe, TX

INGRESS

1-45 South

2 105 Eastbound to I-45 South Feeder

3 I-45 North

3.07 Acres | Conroe, TX