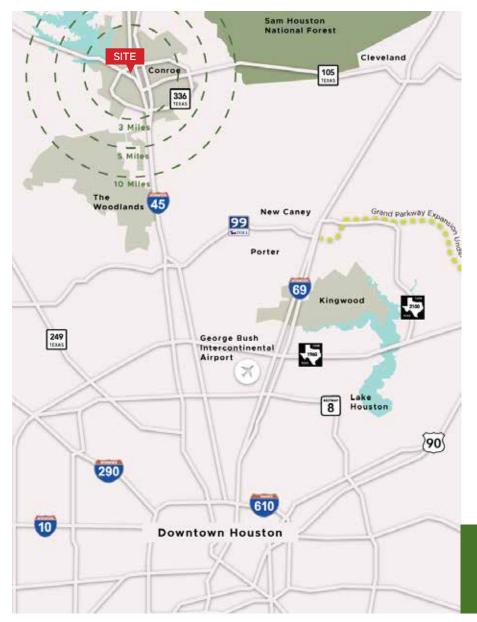

#### **Investment Highlights**

- Property is located in the SWQ of Interstate 45 S & Hwy 105 in Conroe which serves as a regional retail and business hub in Conroe and Montgomery County.
- Nearby retailers includes Target, Home Depot, Office Depot, Best Buy, Pier 1 Imports, Hastings, and 6 major auto dealerships within 2.5 miles.
- Excellent Ingress & Egress onto the I-45 frontage road (northbound and southbound) and easy access to Hwy 105.
- Nearby major employers include Montgomery County Offices and Courthouse (1,998 employees), Conroe Regional Medical Center (1,300 employees), and City of Conroe (500 employees).