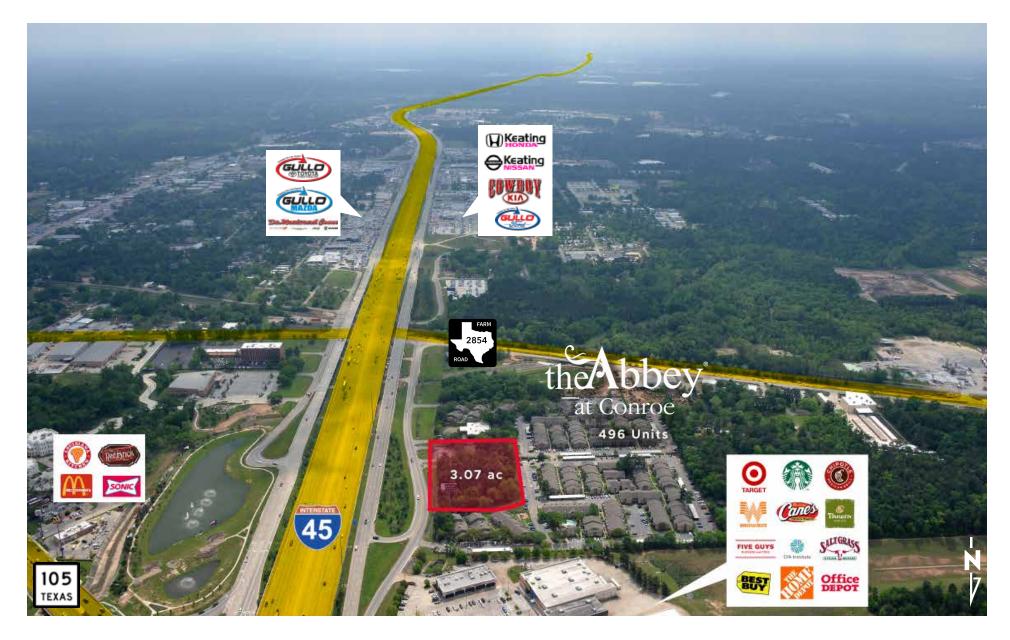

#### **Investment Highlights**

- Property is located in the SWQ of Interstate 45 S & Hwy 105 in Conroe which serves as a regional retail and business hub in Conroe and Montgomery County.
- Nearby retailers includes Target, Home Depot, Office Depot, Best Buy, Pier 1 Imports, Hastings, and 6 major auto dealerships within 2.5 miles.
- Excellent Ingress & Egress onto the I-45 frontage road (northbound and southbound) and easy access to Hwy 105.
- Nearby major employers include Montgomery County Offices and Courthouse (1,998 employees), Conroe Regional Medical Center (1,300 employees), and City of Conroe (500 employees).

3.07 Acres | Conroe, TX