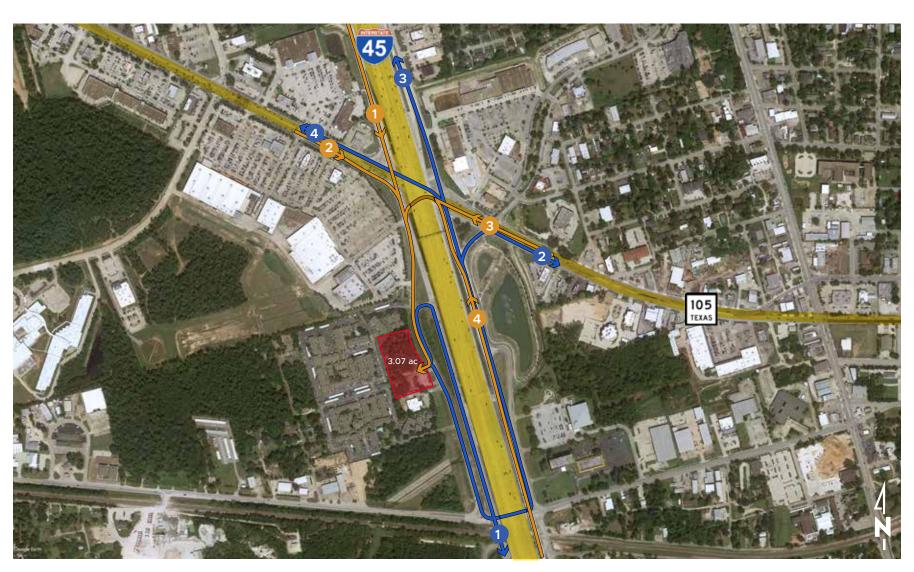

**148,128** Vehicles Per Day

**30,198** Vehicles Per Day

**25,200** Vehicles Per Day

3.07 Acres | Conroe, TX

INGRESS

1-45 South

2 105 Eastbound to I-45 South Feeder

3 I-45 North

3 105 Westbound

to I-45 Feeder

4 I-45 Northbound

**EGRESS** 

1 I-45 South

2 105 Eastbound

h 4

4 105 Westbound