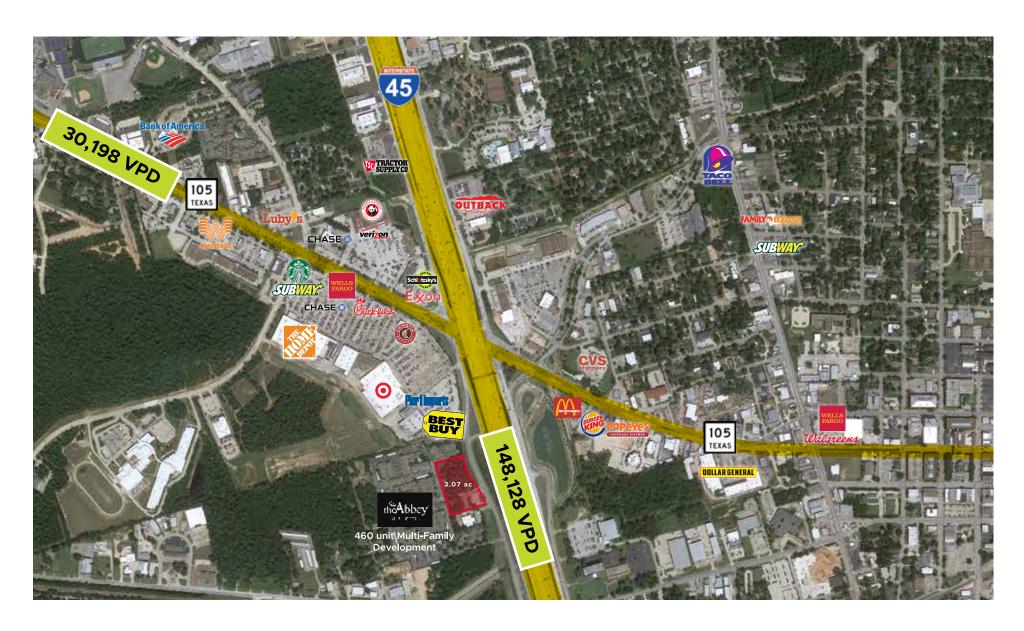

#### **Investment Highlights**

- Property is located in the SWQ of Interstate 45 S & Hwy 105 in Conroe which serves as a regional retail and business hub in Conroe and Montgomery County.
- Nearby retailers includes Target, Home Depot, Office Depot, Best Buy, Pier 1 Imports, Hastings, and 6 major auto dealerships within 2.5 miles.
- Excellent Ingress & Egress onto the I-45 frontage road (northbound and southbound) and easy access to Hwy 105.
- Nearby major employers include Montgomery County Offices and Courthouse (1,998 employees), Conroe Regional Medical Center (1,300 employees), and City of Conroe (500 employees).

**148,128** Vehicles Per Day

**30,198** Vehicles Per Day

**25,200** Vehicles Per Day

3.07 Acres | Conroe, TX

INGRESS

1-45 South

2 105 Eastbound to I-45 South Feeder

3 I-45 North