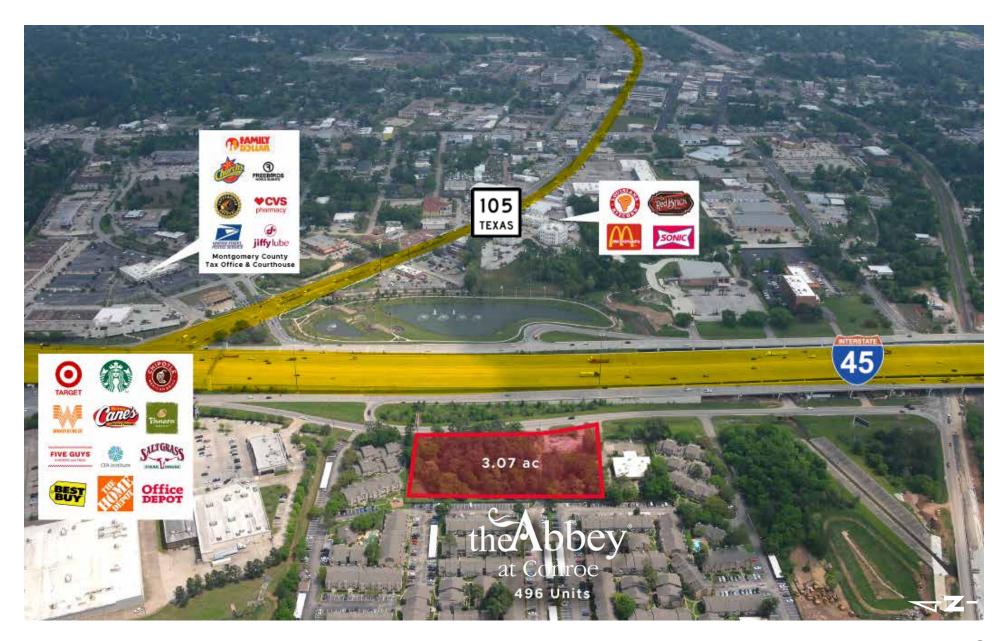

#### **Investment Highlights**

- Property is located in the SWQ of Interstate 45 S & Hwy 105 in Conroe which serves as a regional retail and business hub in Conroe and Montgomery County.
- Nearby retailers includes Target, Home Depot, Office Depot, Best Buy, Pier 1 Imports, Hastings, and 6 major auto dealerships within 2.5 miles.
- Excellent Ingress & Egress onto the I-45 frontage road (northbound and southbound) and easy access to Hwy 105.
- Nearby major employers include Montgomery County Offices and Courthouse (1,998 employees), Conroe Regional Medical Center (1,300 employees), and City of Conroe (500 employees).

3.07 Acres | Conroe, TX