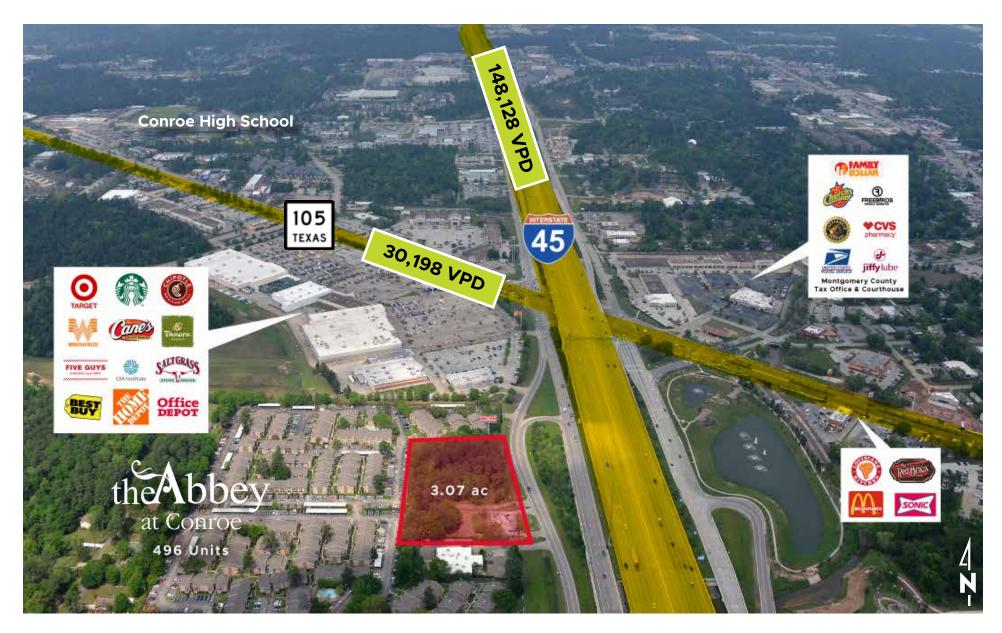

**148,128** Vehicles Per Day

**30,198** Vehicles Per Day

**25,200** Vehicles Per Day

3.07 Acres | Conroe, TX

INGRESS

1-45 South

2 105 Eastbound to I-45 South Feeder

3 I-45 North

3 105 Westbound

to I-45 Feeder

4 I-45 Northbound

**EGRESS** 

1 I-45 South

2 105 Eastbound

h 4

4 105 Westbound

3.07 Acres | Conroe, TX