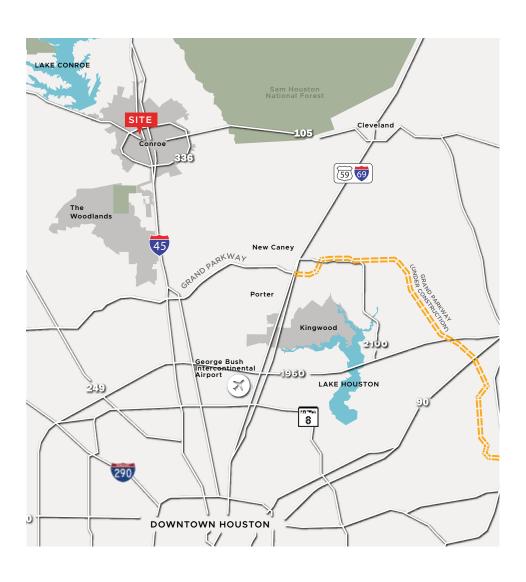

## Property Highlights

- Property is located in the SWQ of Interstate 45 N & Hwy 105 in Conroe which serves as a regional retail and business hub in Conroe and Montgomery County.
- Nearby retailers includes Target, Home Depot, Office Depot, Best Buy, Pier 1 Imports, Hastings, and 6 major auto dealerships within 2.5 miles.
- Excellent Ingress & Egress onto the I-45 frontage road (northbound and southbound) and easy access to Hwy 105
- Nearby major employers include Montgomery County Offices and Courthouse (1,998 employees), Conroe Regional Medical Center (1,300 employees), and City of Conroe (500 employees)