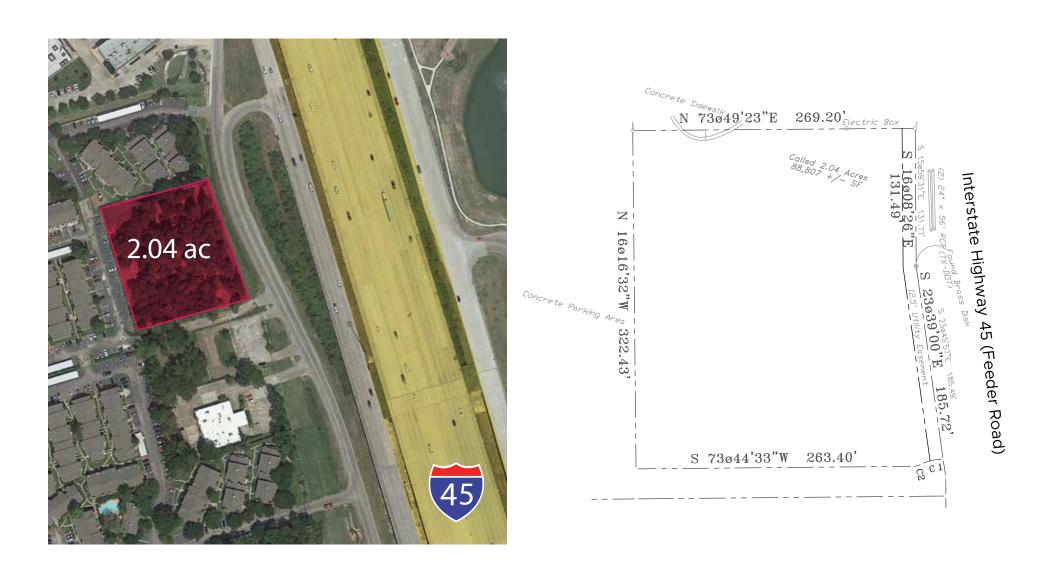

-------------------------|----------------------------|
| Conroe ISD (SCO)               | 1.2800                     |
| Montgomery County (OMO)        | 0.4667                     |
| Lone Star College System (INH) | 0.1078                     |
| M.C. Hospital District (HMI)   | 0.0665                     |
| Total Effective Tax Rate:      | 2.3385 per \$100 valuation |

#### Traffic Count

| Instersection   | Count       | Year |
|-----------------|-------------|------|
| I-45 at FM 2852 | 148,128 CPD | 2016 |







#### **ACCESSIBILITY**



**INGRESS** 

I-45 South

105 Eastbound to I-45 South Feeder

105 Westbound to I-45 Feeder

I-45 Northbound

**EGRESS** 

I-45 South

2 105 Eastbound

3 I-45 North

105 Westbound

#### **AREA AMENITIES**



THE SIGNORELLI COMPANY

#### SITE PLAN