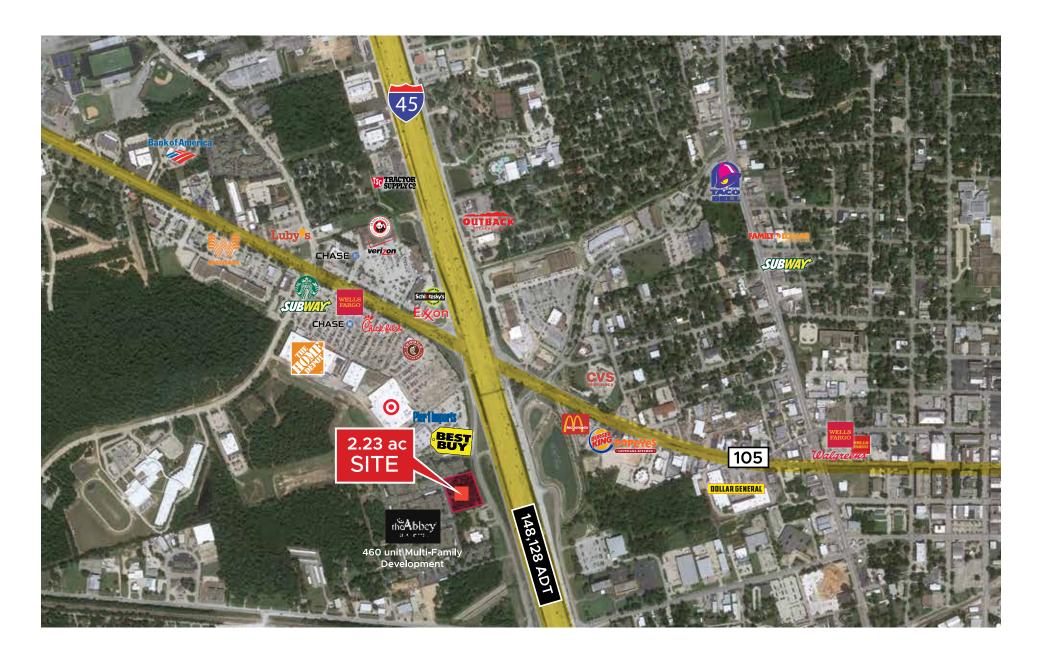

## Property Highlights

- Property is located in the SWQ of Interstate 45 N & Hwy 105 in Conroe which serves as a regional retail and business hub in Conroe and Montgomery County.
- Nearby retailers includes Target, Home Depot, Office Depot, Best Buy, Pier 1 Imports, Hastings, and 6 major auto dealerships within 2.5 miles.
- Excellent Ingress & Egress onto the I-45 frontage road (northbound and southbound) and easy access to Hwy 105
- Nearby major employers include Montgomery County Offices and Courthouse (1,998 employees), Conroe Regional Medical Center (1,300 employees), and City of Conroe (500 employees)

#### **AREA AMENITIES**

THE SIGNORELLI COMPANY