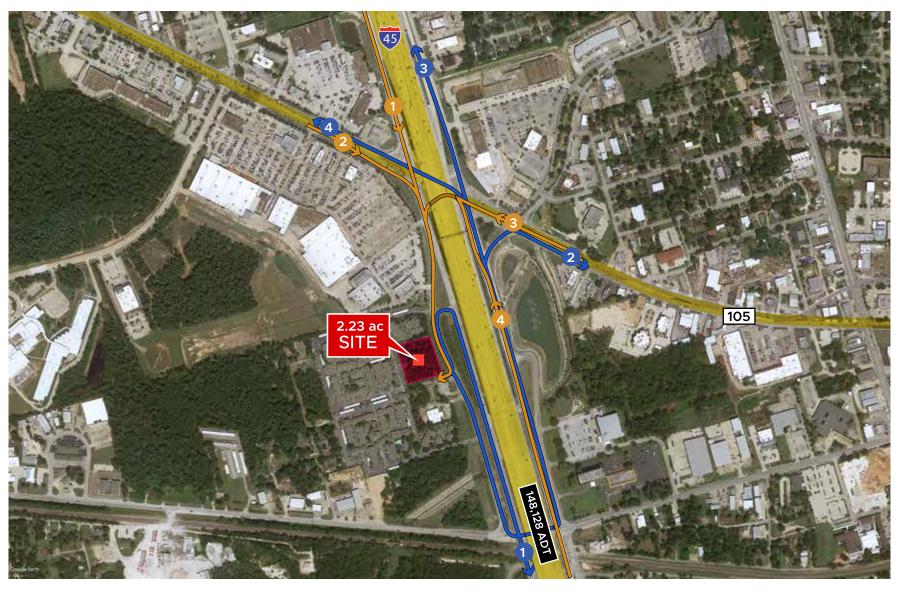

#### **ACCESSIBILITY**

**INGRESS** 

I-45 South

105 Eastbound to I-45 South Feeder

105 Westbound to I-45 Feeder

I-45 Northbound

**EGRESS** 

I-45 South

2 105 Eastbound

3 I-45 North

105 Westbound