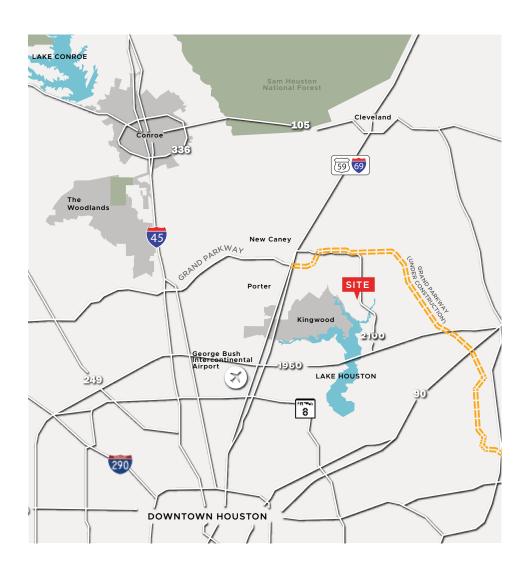

### The Commons of Lake Houston Pad Site

KINGWOOD DR. & FM 2100 | Huffman, Texas

**BRODY S. FARRIS** Vice President - Retail Division 713.452.1740 bfarris@signorellicompany.com

# Property Highlights

- 7.43 acre and 3.72 acre site located on FM 2100 and Kingwood Dr.
- At the corner of a 43,000 acre Commons of Lake Houston master-planned community and is approximately 3.5 miles south of future Grand Parkway Section G (under construction)
- Average Household Income is \$123,000
- CPD counts of 17,000