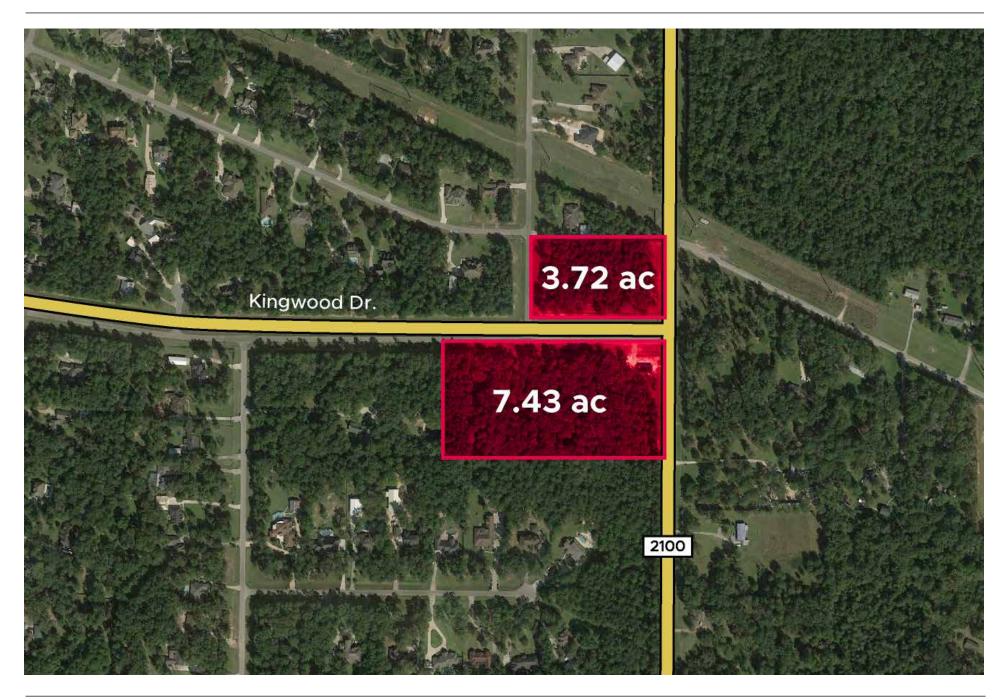

# Property Highlights

- 7.43 acre and 3.72 acre site located on FM 2100 and Kingwood Dr.
- At the corner of a 43,000 acre Commons of Lake Houston master-planned community and is approximately 3.5 miles south of future Grand Parkway Section G (under construction)
- Average Household Income is \$123,000
- CPD counts of 17,000

### SITE PLAN