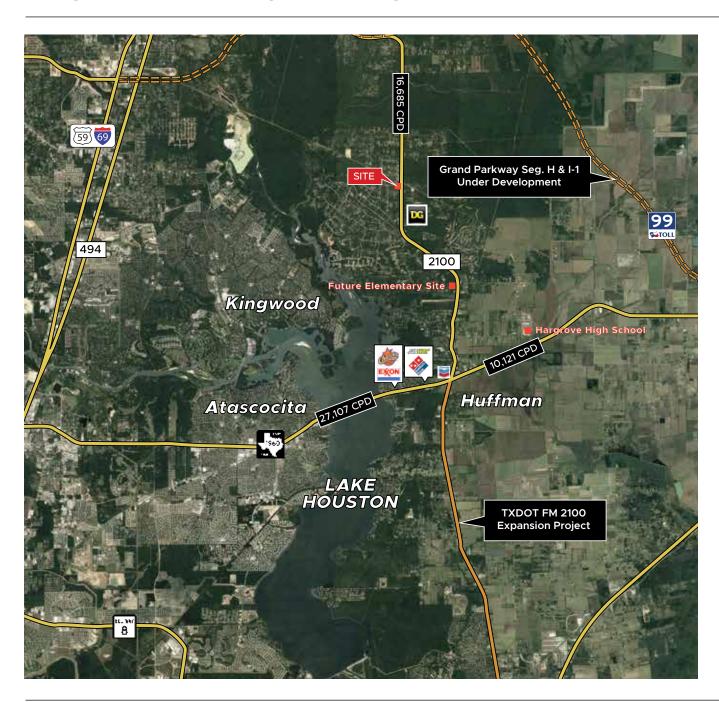

## Traffic Counts

| Instersection            | Count      | Year |
|--------------------------|------------|------|
| FM 2100 north of FM 1960 | 16,685 CPD | 2017 |
| FM 1960 west of FM 2100  | 27,107 CPD | 2017 |
| FM 1960 east of FM 2100  | 10,121 CPD | 2011 |
| FM 1960 west of FM 2100  | 27,107 CPD | 2017 |