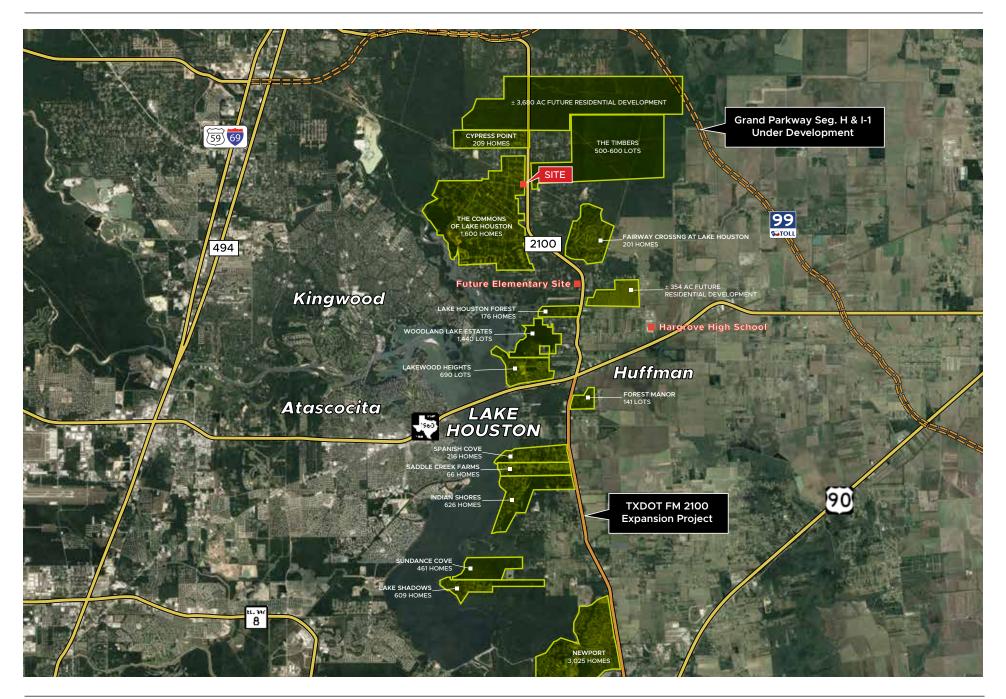

|                                | 1 Mile    | 3 Miles   | 5 Miles   |
|--------------------------------|-----------|-----------|-----------|
| Population                     | 1,674     | 12,603    | 45,358    |
| <b>Estimated Households</b>    | 1,215     | 3,207     | 15,823    |
| Est. Average HH Income         | \$105,212 | \$123,023 | \$139,298 |
| <b>Total Daytime Employees</b> | 257       | 2,292     | 6,252     |







### PROPERTY INFORMATION



## Traffic Counts

| Instersection            | Count      | Year |
|--------------------------|------------|------|
| FM 2100 north of FM 1960 | 16,685 CPD | 2017 |
| FM 1960 west of FM 2100  | 27,107 CPD | 2017 |
| FM 1960 east of FM 2100  | 10,121 CPD | 2011 |
| FM 1960 west of FM 2100  | 27,107 CPD | 2017 |

#### **AREA AMENITIES**



### SITE PLAN