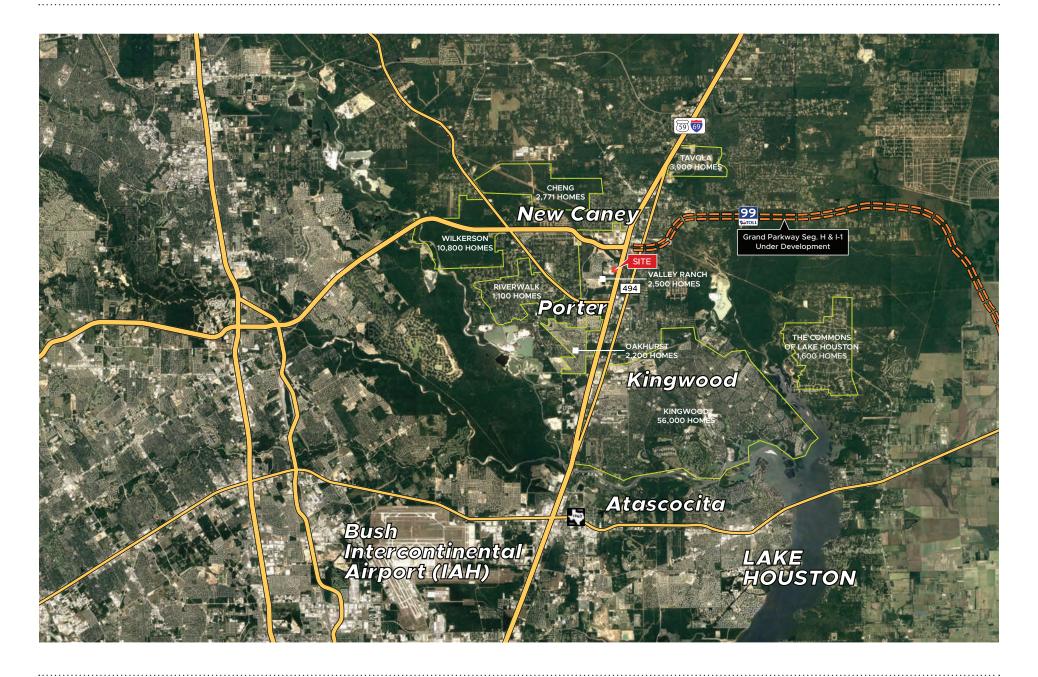

lands, Texas 77380

SIGNORELLICOMPANY.COM

#### **BRODY S. FARRIS**

Vice President – Retail Division 713.452.1740

bfarris@signorellicompany.com

# Property Information





#### **TRAFFIC COUNTS**

| Instersection | Count      | Year |
|---------------|------------|------|
| Grand Parkway | 25,000 CPD | 2018 |
| Interstate 69 | 95,000 CPD | 2017 |
| FM 1314       | 41,000 CPD | 2016 |

#### **DEMOGRAPHICS**

|                             | 5 Mile   | 10 Miles | 15 Miles |
|-----------------------------|----------|----------|----------|
| Population                  | 72,916   | 265,762  | 615,056  |
| <b>Estimated Households</b> | 25,131   | 91,793   | 210,919  |
| Est. Average HH Income      | \$82,286 | \$93,596 | \$89,270 |

THE SIGNORELLI COMPANY

Valley Ranch Crossing

## Location



THE SIGNORELLI COMPANY

Valley Ranch Crossing

### Aerial View



THE SIGNORELLI COMPANY

VALLEY RANCH CROSSING

## Valley Ranch Crossing Site Plan



**INTERSTATE HWY 69** 

# Valley Ranch Masterplan