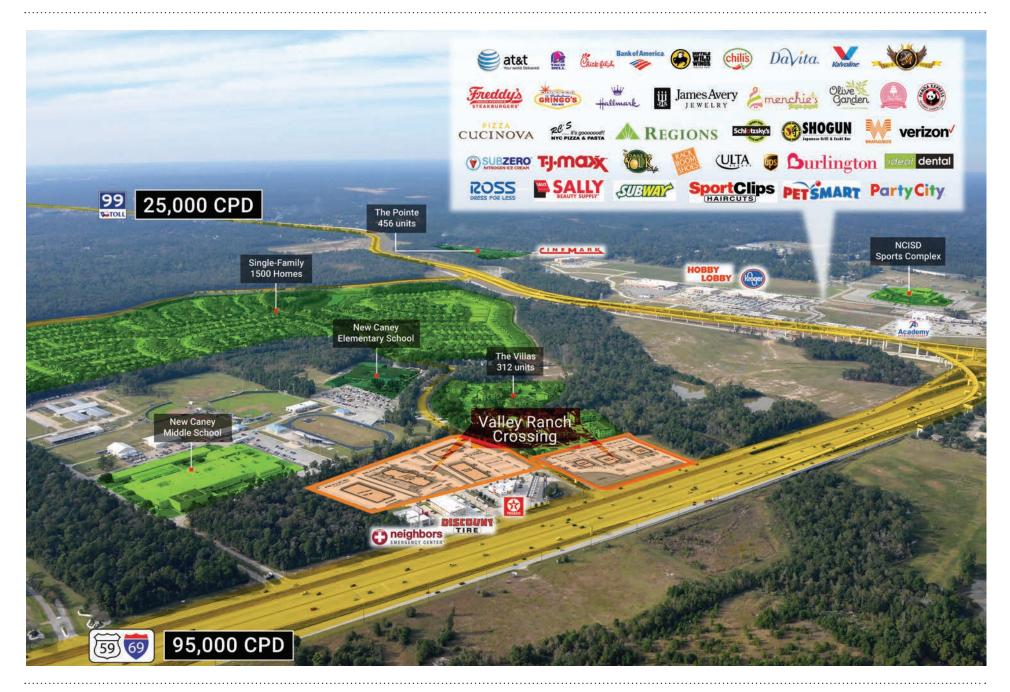

### Aerial View

THE SIGNORELLI COMPANY

VALLEY RANCH CROSSING

#### **TRAFFIC COUNTS**

| Instersection | Count      | Year |
|---------------|------------|------|
| Grand Parkway | 25,000 CPD | 2018 |
| Interstate 69 | 95,000 CPD | 2017 |
| FM 1314       | 41,000 CPD | 2016 |