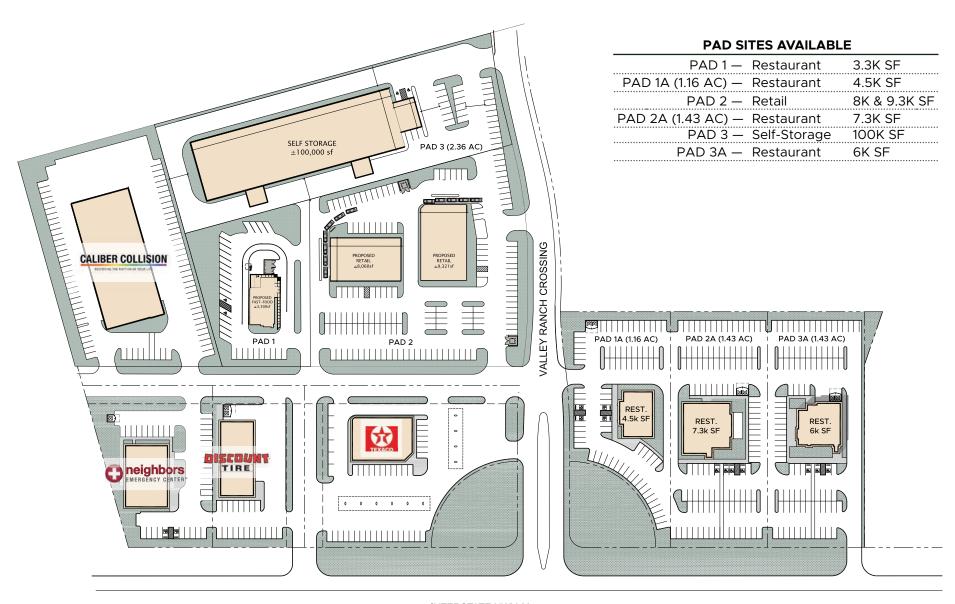

operty Information





#### **TRAFFIC COUNTS**

| Instersection | Count      | Year |
|---------------|------------|------|
| Grand Parkway | 25,000 CPD | 2018 |
| Interstate 69 | 95,000 CPD | 2017 |
| FM 1314       | 41,000 CPD | 2016 |

#### **DEMOGRAPHICS**

|                             | 5 Mile   | 10 Miles | 15 Miles |
|-----------------------------|----------|----------|----------|
| Population                  | 72,916   | 265,762  | 615,056  |
| <b>Estimated Households</b> | 25,131   | 91,793   | 210,919  |
| Est. Average HH Income      | \$82,286 | \$93,596 | \$89,270 |

THE SIGNORELLI COMPANY

Valley Ranch Crossing

## Location



THE SIGNORELLI COMPANY

Valley Ranch Crossing

### Aerial View



THE SIGNORELLI COMPANY

VALLEY RANCH CROSSING

## Valley Ranch Crossing Site Plan



**INTERSTATE HWY 69** 

# Valley Ranch Masterplan