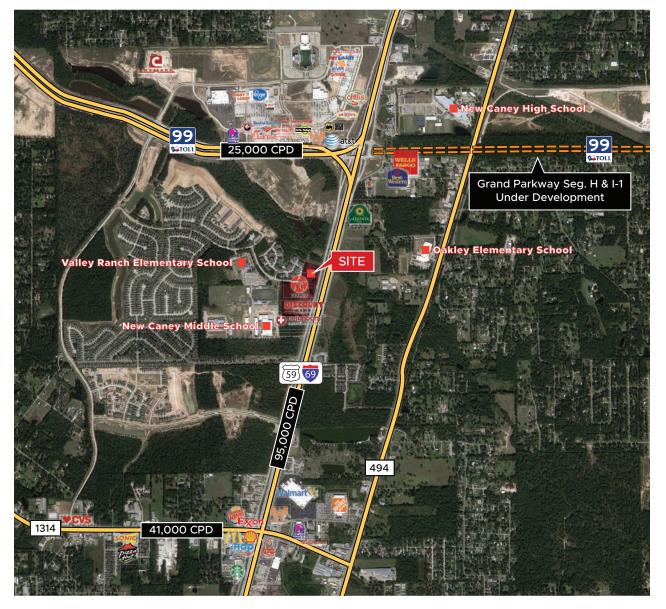

#### **TRAFFIC COUNTS**

| Instersection | Count      | Year |
|---------------|------------|------|
| Grand Parkway | 25,000 CPD | 2018 |
| Interstate 69 | 95,000 CPD | 2017 |
| FM 1314       | 41,000 CPD | 2016 |

### Aerial View

THE SIGNORELLI COMPANY

VALLEY RANCH CROSSING