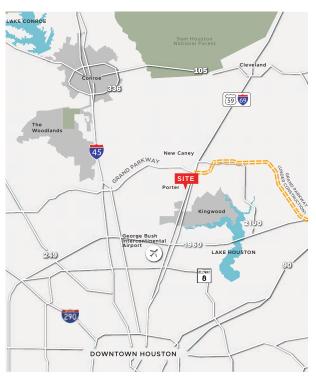

# VALLEY RANCH CROSSING

Interstate 69 at Valley Ranch Crossing | Porter, Texas





1400 Woodloch Forest Dr. Suite 200 The Woodlands, Texas 77380

SIGNORELLICOMPANY.COM

#### **BRODY S. FARRIS**

Vice President – Retail Division 713.452.1740

bfarris@signorellicompany.com

# Property Information





#### **TRAFFIC COUNTS**

| Instersection | Count      | Year |
|---------------|------------|------|
| Grand Parkway | 25,000 CPD | 2018 |
| Interstate 69 | 95,000 CPD | 2017 |
| FM 1314       | 41,000 CPD | 2016 |

#### **DEMOGRAPHICS**

|                             | 5 Mile   | 10 Miles | 15 Miles |
|-----------------------------|----------|----------|----------|
| Population                  | 72,916   | 265,762  | 615,056  |
| <b>Estimated Households</b> | 25,131   | 91,793   | 210,919  |
| Est. Average HH Income      | \$82,286 | \$93,596 | \$89,270 |

THE SIGNORELLI COMPANY

Valley Ranch Crossing

## Location



THE SIGNORELLI COMPANY

Valley Ranch Crossing

### Aerial View



THE SIGNORELLI COMPANY

VALLEY RANCH CROSSING

## Valley Ranch Crossing Site Plan



**INTERSTATE HWY 69*