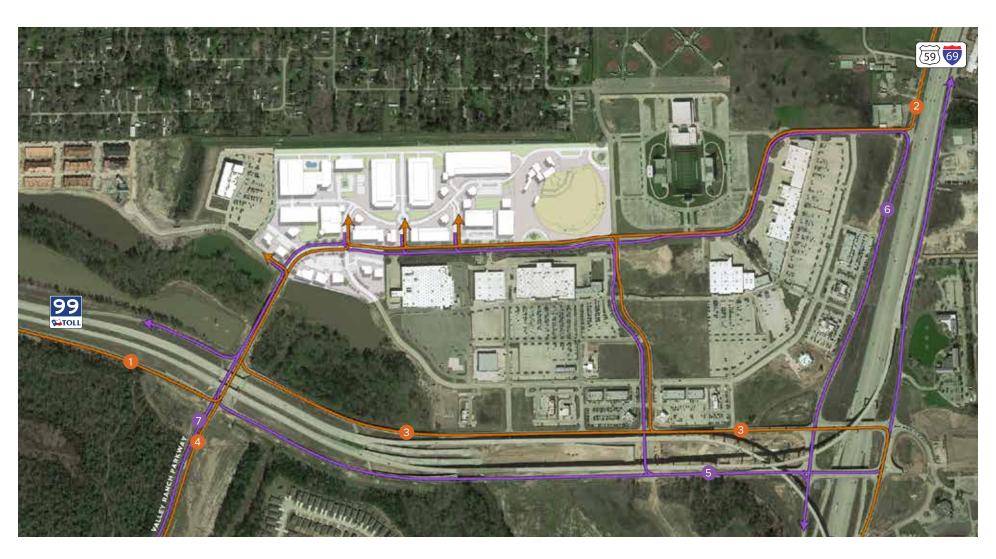

**TYPICAL FLOOR PLAN (25,300 SF)** 

**SECOND FLOOR PLAN** (25,300 SF)

**INGRESS** 

1 Grand Parkway (99) Eastbound

2 Interstate 69 South to Valley Ranch Parkway

Interstate 69 North, exit Community Dr. to Grand Parkway access

Valley Ranch Parkway

**EGRESS** 

5 Grand Parkway to I-69 South and North

6 Site to Interstate 69

For more information, contact: