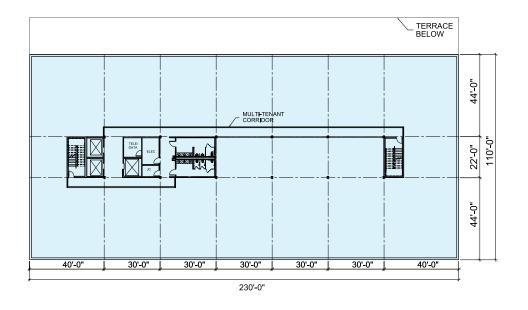

**TYPICAL FLOOR PLAN (25,300 SF)** 

**SECOND FLOOR PLAN** (25,300 SF)

**INGRESS** 

1 Grand Parkway (99) Eastbound

2 Interstate 69 South to Valley Ranch Parkway

Interstate 69 North, exit Community Dr. to Grand Parkway access