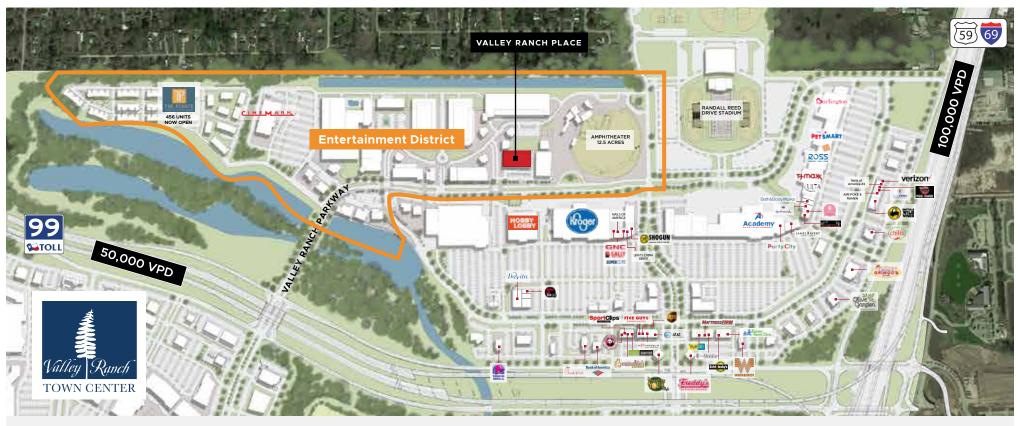

### **TENANT ROSTER**

- 1. Academy Sports + Outdoors
- 2. Airi Poke & Ramen
- 3. AT&T
- 4. Bank of America
- 5. Bath & Body Works
- 6. Buffalo Wild Wings
- 7. Burlington
- 8. Chick-fil-a

- 9. Cinemark Theatre
- 10. Chili's Bar + Grill
- 11. DaVita
- 12. Family Express Clinic
- 13. Five Guys
- 14. GNC
- 15. Gringo's
- 16. Hobby Lobby
- 17. Ideal Dental

- 18. Kroger Marketplace
- 19. Kung Fu Tea
- 20. Lin's China Diner
- 21. Mathnasium
- 22 Mattress Firm
- 23. Menchies
- 24. MyEyeLab
- 25. Nails of America
- 26. Nails of America #2

- 27. New Caney ISD
- 28. Olive Garden
- 29. Panda Express
- 30. Party City
- 31. PetSmart
- 32. Rack Room Shoes
- 33. Regions Bank
- 34. RC's NYC Pizza & Pasta
- 35 Ross Dress for Less

- 36. Sally Beauty
- 37. Schlotzsky's
- 38. Shogun Japanese Grill
- 39. SportClips
- 40. Sub Zero ice cream
- 41. Supercuts
- 42. Taco Bell
- 43. TJ Maxx
- 44. T-Mobile

- 45. Tune Up Manly
- Salon
- 46. Toasted Yolk Cafe
- 47. Ulta
- 48. UPS
- 49. Verizon
- 50. Whataburger
- 51. Valvoline Oil Change
- 52. Yummy Tummy