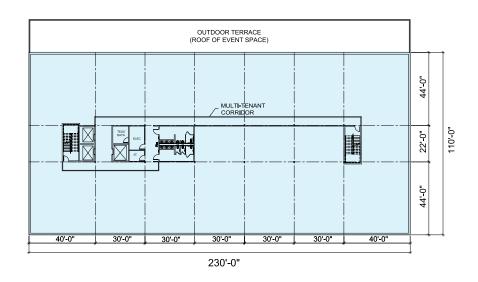

**TYPICAL FLOOR PLAN (25,300 SF)** 

**SECOND FLOOR PLAN** (25,300 SF)

**INGRESS** 

1 Grand Parkway (99) Eastbound

2 Interstate 69 South to Valley Ranch Parkway

Interstate 69 North, exit Community Dr. to Grand Parkway access